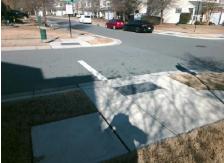

## **Access Compliance Report Public Rights-of-Way** (Curb Ramps)

Intersection ID: N/A Main Street: TAMARACK DR **Cross Street: SINGLELEAF LN** Location: S Initial Pass/Fail: Fail **Overall Compliance: No Severity Score:** 1.25 **ADA ID: F18BFE3FBDF6** Ramp Type: Perp

N/A

N/A

N/A

N/A

To NW

SINGLELEAF LN Street 1 Name Stop Condition-Street 2 StopSign N/A Street 2 Name Stop Condition-Street 1 N/A

Possible Solutions: Remove & Replace Entire Ramp. Surveyor Notes: N/A PROW/ADA: R304.5.3