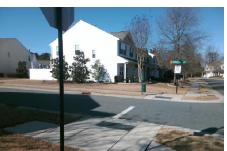

## **Access Compliance Report Public Rights-of-Way** (Curb Ramps)

Intersection ID: N/A Main Street: TAMARACK DR **Cross Street: SINGLELEAF LN** Location: S Initial Pass/Fail: Fail **Overall Compliance: No Severity Score:** 1.25 **ADA ID: F18BFE3FBDF6** Ramp Type: Perp

N/A

N/A

N/A

N/A

To NW

SINGLELEAF LN Street 1 Name Stop Condition-Street 2 StopSign N/A Street 2 Name Stop Condition-Street 1 N/A

Possible Solutions: Remove & Replace Entire Ramp. Surveyor Notes: N/A PROW/ADA: R304.5.3