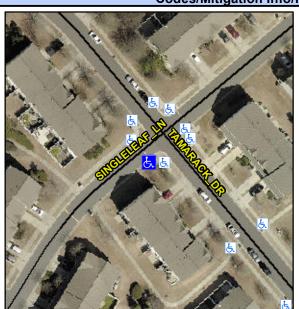

## **Access Compliance Report Public Rights-of-Way** (Curb Ramps)

Intersection ID: N/A Main Street: TAMARACK DR **Cross Street: SINGLELEAF LN** Location: S Initial Pass/Fail: Fail **Overall Compliance: No Severity Score:** 1.25 **ADA ID: F18BFE3FBDF6** Ramp Type: Perp

N/A

N/A

N/A

N/A

To NW

SINGLELEAF LN Street 1 Name Stop Condition-Street 2 StopSign N/A Street 2 Name Stop Condition-Street 1 N/A

Possible Solutions: Remove & Replace Entire Ramp. Surveyor Notes: N/A PROW/ADA: R304.5.3