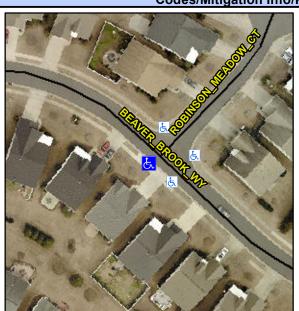

## **Access Compliance Report Public Rights-of-Way** (Curb Ramps)

Intersection ID: 46736 Main Street: ROBINSON MEADOW CT Cross Street: BEAVER BROOK WY Location: W ADA ID: F18E6C573542 Ramp Type: Perp Initial Pass/Fail: Fail **Overall Compliance: No Severity Score:** 8.75

## Field Measurements/Component Compliance

**BEAVER BROOK WY** Street 1 Name Stop Condition-Street 2 None Street 2 Name N/A Stop Condition-Street 1 N/A Possible Solutions: Remove & Replace Entire Ramp. Surveyor Notes: N/A PROW/ADA: R304.5.1