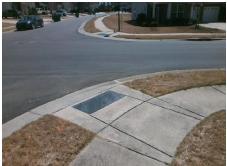

## Field Measurements/Component Compliance

Street 1 Name Stop Condition-Street 2 Street 2 Name Stop Condition-Street 1 SCOTTSMAN TRACE DR None MILL RIVER LN None Possible Solutions: Remove & Replace Curb Ramp With Two New Directional Ramps or Equivalent.

N/A

PROW/ADA:

Not Found, R304.5.3

Total Cost:

| Compliance Description |                       | Data  | Compliance |        | Description           | Data  |
|------------------------|-----------------------|-------|------------|--------|-----------------------|-------|
| N/A                    | Ramp Length (in)      | 46.5  | Yes        | Ramp   | Slope (%)             | 5.2   |
| Yes                    | Ramp Width (in)       | 48.0  | No         | Ramp   | XSlope (%)            | 5.5   |
| N/A                    | Flare Type LT         | N/A   | N/A        | Flare  | Type RT               | N/A   |
| N/A                    | Flare Slope LT (%)    | N/A   | N/A        | Flare  | Slope RT (%)          | N/A   |
| N/A                    | Flare Traversable LT? | N/A   | N/A        | Flare  | Traversable RT?       | N/A   |
| N/A                    | Landing Length (in)   | N/A   | N/A        | DWS    | Provided?             | N/A   |
| N/A                    | Landing Width (in)    | N/A   | N/A        | DWS    | Contrast?             | N/A   |
| N/A                    | Landing Slope (%)     | N/A   | N/A        | DWS    | Length (in)           | N/A   |
| N/A                    | Landing X Slope (%)   | N/A   | N/A        | DWS    | Full Width?           | N/A   |
| N/A                    | Landing Curb? (Y/N)   | N/A   | N/A        | DWS    | Offset (in)           | N/A   |
| N/A                    | Shared Landing?       | N/A   |            |        |                       |       |
| N/A                    | Gutter Ponding?       | N/A   | N/A        | Gutte  | r Slope (%)           | N/A   |
| N/A                    | Gutter Lip Ht (in)    | N/A   | N/A        | Gutte  | r X Slope (%)         | N/A   |
| N/A                    | Painted X Walk1?      | No    | N/A        | Painte | ed X Walk2?           | No    |
|                        | X Walk 1 Direction    | To SE |            | X Wa   | lk 2 Direction        | To NE |
| N/A                    | X Walk 1 Width (in)   | N/A   | N/A        | X Wa   | lk 2 Width (in)       | N/A   |
|                        | X Walk 1 Slope (%)    | 1.0   |            | X Wa   | lk 2 Slope (%)        | 1.9   |
|                        | X Walk 1 X Slope (%)  | 3.8   |            | X Wa   | lk 2 X Slope (%)      | 1.8   |
| N/A                    | Ramp inside XWalk1?   | N/A   | N/A        | Ramp   | inside XWalk2?        | N/A   |
|                        | Road Slope (%)        | 1.6   | N/A        | Clear  | Space?                | N/A   |
|                        | Road X Slope (%)      | 1.7   | N/A        | Clear  | Space to XWalk (in)   | N/A   |
| N/A                    | Any Obstructions?     | N/A   | N/A        | Storm  | Grate/Utility Hazard? | N/A   |
|                        | Obstruction Type      |       |            | Storm  | Grate/Utility Type    |       |
|                        |                       |       |            |        |                       |       |