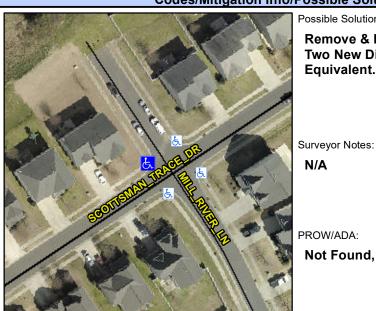

## **Access Compliance Report Public Rights-of-Way** (Curb Ramps)

N/A

Good

Surface Condition? (G/P)

Intersection ID: 49702 Main Street: SCOTTSMAN TRACE DR Cross Street: MILL RIVER LN Location: NW Ramp Type: PerpDiag Initial Pass/Fail: Fail **Overall Compliance: No Severity Score:** 12.5 **ADA ID: F1913EFBA715** 

## Field Measurements/Component Compliance

Street 1 Name Stop Condition-Street 2 Street 2 Name Stop Condition-Street 1 SCOTTSMAN TRACE DR None MILL RIVER LN None Possible Solutions: Remove & Replace Curb Ramp With Two New Directional Ramps or Equivalent.