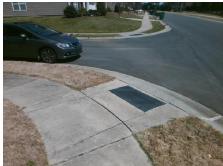

## Field Measurements/Component Compliance

Street 1 Name Stop Condition-Street 2 Street 2 Name Stop Condition-Street 1 SCOTTSMAN TRACE DR None MILL RIVER LN None Possible Solutions: Remove & Replace Curb Ramp With Two New Directional Ramps or Equivalent.

N/A

PROW/ADA:

Not Found, R304.5.3

Total Cost:

| Compliance Description |                       | Data  | Compliance |        | Description           | Data  |
|------------------------|-----------------------|-------|------------|--------|-----------------------|-------|
| N/A                    | Ramp Length (in)      | 46.5  | Yes        | Ramp   | Slope (%)             | 5.2   |
| Yes                    | Ramp Width (in)       | 48.0  | No         | Ramp   | XSlope (%)            | 5.5   |
| N/A                    | Flare Type LT         | N/A   | N/A        | Flare  | Type RT               | N/A   |
| N/A                    | Flare Slope LT (%)    | N/A   | N/A        | Flare  | Slope RT (%)          | N/A   |
| N/A                    | Flare Traversable LT? | N/A   | N/A        | Flare  | Traversable RT?       | N/A   |
| N/A                    | Landing Length (in)   | N/A   | N/A        | DWS    | Provided?             | N/A   |
| N/A                    | Landing Width (in)    | N/A   | N/A        | DWS    | Contrast?             | N/A   |
| N/A                    | Landing Slope (%)     | N/A   | N/A        | DWS    | Length (in)           | N/A   |
| N/A                    | Landing X Slope (%)   | N/A   | N/A        | DWS    | Full Width?           | N/A   |
| N/A                    | Landing Curb? (Y/N)   | N/A   | N/A        | DWS    | Offset (in)           | N/A   |
| N/A                    | Shared Landing?       | N/A   |            |        |                       |       |
| N/A                    | Gutter Ponding?       | N/A   | N/A        | Gutte  | r Slope (%)           | N/A   |
| N/A                    | Gutter Lip Ht (in)    | N/A   | N/A        | Gutte  | r X Slope (%)         | N/A   |
| N/A                    | Painted X Walk1?      | No    | N/A        | Painte | ed X Walk2?           | No    |
|                        | X Walk 1 Direction    | To SE |            | X Wa   | lk 2 Direction        | To NE |
| N/A                    | X Walk 1 Width (in)   | N/A   | N/A        | X Wa   | lk 2 Width (in)       | N/A   |
|                        | X Walk 1 Slope (%)    | 1.0   |            | X Wa   | lk 2 Slope (%)        | 1.9   |
|                        | X Walk 1 X Slope (%)  | 3.8   |            | X Wa   | lk 2 X Slope (%)      | 1.8   |
| N/A                    | Ramp inside XWalk1?   | N/A   | N/A        | Ramp   | inside XWalk2?        | N/A   |
|                        | Road Slope (%)        | 1.6   | N/A        | Clear  | Space?                | N/A   |
|                        | Road X Slope (%)      | 1.7   | N/A        | Clear  | Space to XWalk (in)   | N/A   |
| N/A                    | Any Obstructions?     | N/A   | N/A        | Storm  | Grate/Utility Hazard? | N/A   |
|                        | Obstruction Type      |       |            | Storm  | Grate/Utility Type    |       |
|                        |                       |       |            |        |                       |       |