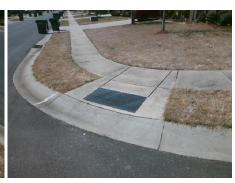

## Field Measurements/Component Compliance

Street 1 Name Stop Condition-Street 2 Street 2 Name Stop Condition-Street 1 SCOTTSMAN TRACE DR None MILL RIVER LN None Possible Solutions: Remove & Replace Curb Ramp With Two New Directional Ramps or Equivalent.

N/A

PROW/ADA:

Not Found, R304.5.3

Total Cost:

| Compliance Description |                       | Data  | Compliance |        | Description           | Data  |
|------------------------|-----------------------|-------|------------|--------|-----------------------|-------|
| N/A                    | Ramp Length (in)      | 46.5  | Yes        | Ramp   | Slope (%)             | 5.2   |
| Yes                    | Ramp Width (in)       | 48.0  | No         | Ramp   | XSlope (%)            | 5.5   |
| N/A                    | Flare Type LT         | N/A   | N/A        | Flare  | Type RT               | N/A   |
| N/A                    | Flare Slope LT (%)    | N/A   | N/A        | Flare  | Slope RT (%)          | N/A   |
| N/A                    | Flare Traversable LT? | N/A   | N/A        | Flare  | Traversable RT?       | N/A   |
| N/A                    | Landing Length (in)   | N/A   | N/A        | DWS    | Provided?             | N/A   |
| N/A                    | Landing Width (in)    | N/A   | N/A        | DWS    | Contrast?             | N/A   |
| N/A                    | Landing Slope (%)     | N/A   | N/A        | DWS    | Length (in)           | N/A   |
| N/A                    | Landing X Slope (%)   | N/A   | N/A        | DWS    | Full Width?           | N/A   |
| N/A                    | Landing Curb? (Y/N)   | N/A   | N/A        | DWS    | Offset (in)           | N/A   |
| N/A                    | Shared Landing?       | N/A   |            |        |                       |       |
| N/A                    | Gutter Ponding?       | N/A   | N/A        | Gutte  | r Slope (%)           | N/A   |
| N/A                    | Gutter Lip Ht (in)    | N/A   | N/A        | Gutte  | r X Slope (%)         | N/A   |
| N/A                    | Painted X Walk1?      | No    | N/A        | Painte | ed X Walk2?           | No    |
|                        | X Walk 1 Direction    | To SE |            | X Wa   | lk 2 Direction        | To NE |
| N/A                    | X Walk 1 Width (in)   | N/A   | N/A        | X Wa   | lk 2 Width (in)       | N/A   |
|                        | X Walk 1 Slope (%)    | 1.0   |            | X Wa   | lk 2 Slope (%)        | 1.9   |
|                        | X Walk 1 X Slope (%)  | 3.8   |            | X Wa   | lk 2 X Slope (%)      | 1.8   |
| N/A                    | Ramp inside XWalk1?   | N/A   | N/A        | Ramp   | inside XWalk2?        | N/A   |
|                        | Road Slope (%)        | 1.6   | N/A        | Clear  | Space?                | N/A   |
|                        | Road X Slope (%)      | 1.7   | N/A        | Clear  | Space to XWalk (in)   | N/A   |
| N/A                    | Any Obstructions?     | N/A   | N/A        | Storm  | Grate/Utility Hazard? | N/A   |
|                        | Obstruction Type      |       |            | Storm  | Grate/Utility Type    |       |
|                        |                       |       |            |        |                       |       |