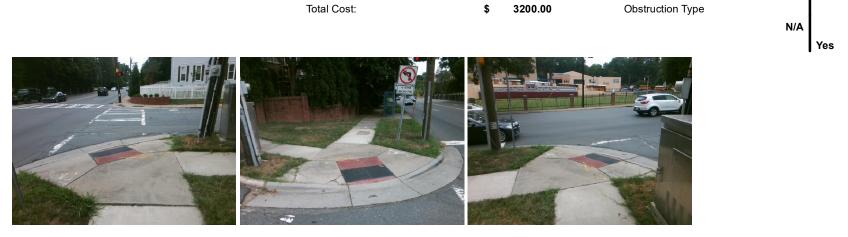

## Access Compliance Report Public Rights-of-Way (Curb Ramps)

| Intersection ID: 16485 Main Street: PARK RD Cross Street: PRINCETON AV Location: |                                |                              |            |                                               |                       |           |                             |                             | ee.   |
|----------------------------------------------------------------------------------|--------------------------------|------------------------------|------------|-----------------------------------------------|-----------------------|-----------|-----------------------------|-----------------------------|-------|
| Intersection ID: 16485                                                           |                                |                              |            |                                               | <b>—</b>              | Location: | SE                          |                             |       |
| ADA ID: F194C6A329B1 Ramp Type: PerpDiag                                         |                                |                              | Initial Pa | nitial Pass/Fail: Fail Overall Compliance: No |                       |           |                             | o Severity Score:           | 33.75 |
| Codes/Mitigation Info/Possible Solution                                          |                                |                              |            | Field Measurements/Component Compliance       |                       |           |                             |                             |       |
| In Spinson of                                                                    |                                | Possible Solutions:          |            | Compliance Description                        |                       |           | Data Compliance Description |                             | Data  |
|                                                                                  |                                | Remove & Replace Curb Ramp W | /ith       | N/A                                           | Ramp Length (in)      | 50.0      | No                          | Ramp Slope (%)              | 10.3  |
|                                                                                  |                                | Two New Directional Ramps or |            | No                                            | Ramp Width (in)       | 47.5      | No                          | Ramp XSlope (%)             | 5.2   |
|                                                                                  |                                | Equivalent.                  |            | N/A                                           | Flare Type LT         | N/A       | N/A                         | Flare Type RT               | N/A   |
|                                                                                  |                                |                              |            | N/A                                           | Flare Slope LT (%)    | N/A       | N/A                         | Flare Slope RT (%)          | N/A   |
| A CONTRACTOR                                                                     |                                |                              |            | N/A                                           | Flare Traversable LT? | N/A       | N/A                         | Flare Traversable RT?       | N/A   |
| A TIMUSA                                                                         | NGETON_AV                      |                              |            | N/A                                           | Landing Length (in)   | N/A       | N/A                         | DWS Provided?               | N/A   |
|                                                                                  | CHEUCAL COL                    | Surveyor Notes:              |            | N/A                                           | Landing Width (in)    | N/A       | N/A                         | DWS Contrast?               | N/A   |
|                                                                                  | ALL STREET                     | N/A                          |            | N/A                                           | Landing Slope (%)     | N/A       | N/A                         | DWS Length (in)             | N/A   |
|                                                                                  |                                |                              |            | N/A                                           | Landing X Slope (%)   | N/A       | N/A                         | DWS Full Width?             | N/A   |
|                                                                                  |                                |                              |            | N/A                                           | Landing Curb? (Y/N)   | N/A       | N/A                         | DWS Offset (in)             | N/A   |
|                                                                                  |                                |                              |            | N/A                                           | Shared Landing?       | N/A       |                             |                             |       |
|                                                                                  | A CONTRACT                     | PROW/ADA:                    |            | N/A                                           | Gutter Ponding?       | N/A       | N/A                         | Gutter Slope (%)            | N/A   |
|                                                                                  | Not Found, R304.5.1, R304.2.2, |                              | N/A        | Gutter Lip Ht (in)                            | N/A                   | N/A       | Gutter X Slope (%)          | N/A                         |       |
| R304.5.3                                                                         |                                |                              |            | N/A                                           | Painted X Walk1?      | Yes       | N/A                         | Painted X Walk2?            | No    |
|                                                                                  |                                |                              |            |                                               | X Walk 1 Direction    | To N      |                             | X Walk 2 Direction          | To W  |
|                                                                                  |                                |                              |            | N/A                                           | X Walk 1 Width (in)   | 105.0     | N/A                         | X Walk 2 Width (in)         | N/A   |
| Street 1 Name                                                                    | PRINCETON AV                   |                              |            |                                               | X Walk 1 Slope (%)    | 8.1       |                             | X Walk 2 Slope (%)          | 4.0   |
| Stop Condition-Street 2                                                          | Signal                         |                              |            |                                               | X Walk 1 X Slope (%)  | 4.4       |                             | X Walk 2 X Slope (%)        | 4.1   |
| Street 2 Name                                                                    | PARK RD                        |                              |            | N/A                                           | Ramp inside XWalk1?   | Yes       | N/A                         | Ramp inside XWalk2?         | N/A   |
| Stop Condition-Street 1                                                          | None                           |                              |            |                                               | Road Slope (%)        | 6.0       | N/A                         | Clear Space?                | N/A   |
|                                                                                  |                                |                              |            |                                               | Road X Slope (%)      | 6.7       | N/A                         | Clear Space to XWalk (in)   | N/A   |
|                                                                                  |                                |                              |            | N/A                                           | Any Obstructions?     | N/A       | N/A                         | Storm Grate/Utility Hazard? | N/A   |
|                                                                                  |                                | Total Cost: \$ 32            | 200.00     |                                               | Obstruction Type      |           |                             | Storm Grate/Utility Type    |       |
|                                                                                  |                                |                              |            |                                               |                       | N/A       |                             |                             | N/A   |