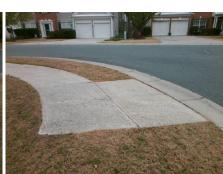

## Access Compliance Report Public Rights-of-Way (Curb Ramps)

Intersection ID: 26860 Main Street: MAPLE\_FOREST\_CT Cross Street: WHEAT\_MEADOW\_LN Location: NW

ADA ID: F19A0144AC2E Ramp Type: Perp Initial Pass/Fail: Fail Overall Compliance: No Severity Score: 37.5

## Field Measurements/Component Compliance

Street 1 Name MAPLE FOREST CT
Stop Condition-Street 2 StopSign
Street 2 Name N/A
Stop Condition-Street 1 N/A

| Possible Solutions:           | <u>c</u> |  |
|-------------------------------|----------|--|
| Remove & Replace Entire Ramp. | N        |  |
|                               | Y        |  |
|                               | N        |  |
|                               | N        |  |
|                               | N        |  |
|                               | N        |  |
| Surveyor Notes:               | N        |  |
| N/A                           | N        |  |
|                               | N        |  |
|                               | N        |  |
|                               | N        |  |
| PROW/ADA:                     | N        |  |
| Not Found, R304.2.2, R304.5.3 |          |  |
|                               | N        |  |
|                               | N        |  |
|                               | _        |  |

Total Cost:

1850.00

| Field Measurements/Component Compliance |                       |      |      |                             |      |  |
|-----------------------------------------|-----------------------|------|------|-----------------------------|------|--|
| Compliance Description                  |                       | Data | Comp | oliance Description         | Data |  |
| N/A                                     | Ramp Length (in)      | 51.0 | No   | Ramp Slope (%)              | 10.4 |  |
| Yes                                     | Ramp Width (in)       | 48.0 | No   | Ramp XSlope (%)             | 7.4  |  |
| N/A                                     | Flare Type LT         | N/A  | N/A  | Flare Type RT               | N/A  |  |
| N/A                                     | Flare Slope LT (%)    | N/A  | N/A  | Flare Slope RT (%)          | N/A  |  |
| N/A                                     | Flare Traversable LT? | N/A  | N/A  | Flare Traversable RT?       | N/A  |  |
| N/A                                     | Landing Length (in)   | N/A  | N/A  | DWS Provided?               | N/A  |  |
| N/A                                     | Landing Width (in)    | N/A  | N/A  | DWS Contrast?               | N/A  |  |
| N/A                                     | Landing Slope (%)     | N/A  | N/A  | DWS Length (in)             | N/A  |  |
| N/A                                     | Landing X Slope (%)   | N/A  | N/A  | DWS Full Width?             | N/A  |  |
| N/A                                     | Landing Curb? (Y/N)   | N/A  | N/A  | DWS Offset (in)             | N/A  |  |
| N/A                                     | Shared Landing?       | N/A  |      |                             |      |  |
| N/A                                     | Gutter Ponding?       | N/A  | N/A  | Gutter Slope (%)            | N/A  |  |
| N/A                                     | Gutter Lip Ht (in)    | N/A  | N/A  | Gutter X Slope (%)          | N/A  |  |
| N/A                                     | Painted X Walk1?      | No   | N/A  | Painted X Walk2?            | N/A  |  |
|                                         | X Walk 1 Direction    | To S |      | X Walk 2 Direction          | N/A  |  |
| N/A                                     | X Walk 1 Width (in)   | N/A  | N/A  | X Walk 2 Width (in)         | N/A  |  |
|                                         | X Walk 1 Slope (%)    | 5.4  |      | X Walk 2 Slope (%)          | N/A  |  |
|                                         | X Walk 1 X Slope (%)  | 0.5  |      | X Walk 2 X Slope (%)        | N/A  |  |
| N/A                                     | Ramp inside XWalk1?   | N/A  | N/A  | Ramp inside XWalk2?         | N/A  |  |
|                                         | Road Slope (%)        | 0.5  | N/A  | Clear Space?                | N/A  |  |
|                                         | Road X Slope (%)      | 5.4  | N/A  | Clear Space to XWalk (in)   | N/A  |  |
| N/A                                     | Any Obstructions?     | N/A  | N/A  | Storm Grate/Utility Hazard? | N/A  |  |
|                                         | Obstruction Type      |      |      | Storm Grate/Utility Type    |      |  |
|                                         |                       | N/A  |      |                             | N/A  |  |
|                                         |                       |      | Yes  | Surface Condition? (G/P)    | Good |  |
| 100 S                                   |                       |      |      |                             |      |  |