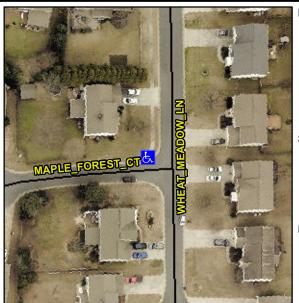

## Access Compliance Report Public Rights-of-Way (Curb Ramps)

Intersection ID: 26860 Main Street: MAPLE\_FOREST\_CT Cross Street: WHEAT\_MEADOW\_LN Location: NW

ADA ID: F19A0144AC2E Ramp Type: Perp Initial Pass/Fail: Fail Overall Compliance: No Severity Score: 37.5