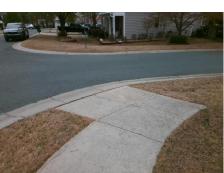

## Access Compliance Report Public Rights-of-Way (Curb Ramps)

Intersection ID: 26860 Main Street: MAPLE\_FOREST\_CT Cross Street: WHEAT\_MEADOW\_LN Location: NW

ADA ID: F19A0144AC2E Ramp Type: Perp Initial Pass/Fail: Fail Overall Compliance: No Severity Score: 37.5

## Field Measurements/Component Compliance

Street 1 Name MAPLE FOREST CT
Stop Condition-Street 2 StopSign
Street 2 Name N/A
Stop Condition-Street 1 N/A

| Possible Solutions:           | <u>c</u> |  |
|-------------------------------|----------|--|
| Remove & Replace Entire Ramp. | N        |  |
|                               | Y        |  |
|                               | N        |  |
|                               | N        |  |
|                               | N        |  |
|                               | N        |  |
| Surveyor Notes:               | N        |  |
| N/A                           | N        |  |
|                               | N        |  |
|                               | N        |  |
|                               | N        |  |
| PROW/ADA:                     | N        |  |
| Not Found, R304.2.2, R304.5.3 |          |  |
|                               | N        |  |
|                               | N        |  |
|                               | _        |  |

Total Cost:

1850.00

| Field Measurements/Component Compliance |                       |      |      |                             |      |  |
|-----------------------------------------|-----------------------|------|------|-----------------------------|------|--|
| Compliance Description                  |                       | Data | Comp | oliance Description         | Data |  |
| N/A                                     | Ramp Length (in)      | 51.0 | No   | Ramp Slope (%)              | 10.4 |  |
| Yes                                     | Ramp Width (in)       | 48.0 | No   | Ramp XSlope (%)             | 7.4  |  |
| N/A                                     | Flare Type LT         | N/A  | N/A  | Flare Type RT               | N/A  |  |
| N/A                                     | Flare Slope LT (%)    | N/A  | N/A  | Flare Slope RT (%)          | N/A  |  |
| N/A                                     | Flare Traversable LT? | N/A  | N/A  | Flare Traversable RT?       | N/A  |  |
| N/A                                     | Landing Length (in)   | N/A  | N/A  | DWS Provided?               | N/A  |  |
| N/A                                     | Landing Width (in)    | N/A  | N/A  | DWS Contrast?               | N/A  |  |
| N/A                                     | Landing Slope (%)     | N/A  | N/A  | DWS Length (in)             | N/A  |  |
| N/A                                     | Landing X Slope (%)   | N/A  | N/A  | DWS Full Width?             | N/A  |  |
| N/A                                     | Landing Curb? (Y/N)   | N/A  | N/A  | DWS Offset (in)             | N/A  |  |
| N/A                                     | Shared Landing?       | N/A  |      |                             |      |  |
| N/A                                     | Gutter Ponding?       | N/A  | N/A  | Gutter Slope (%)            | N/A  |  |
| N/A                                     | Gutter Lip Ht (in)    | N/A  | N/A  | Gutter X Slope (%)          | N/A  |  |
| N/A                                     | Painted X Walk1?      | No   | N/A  | Painted X Walk2?            | N/A  |  |
|                                         | X Walk 1 Direction    | To S |      | X Walk 2 Direction          | N/A  |  |
| N/A                                     | X Walk 1 Width (in)   | N/A  | N/A  | X Walk 2 Width (in)         | N/A  |  |
|                                         | X Walk 1 Slope (%)    | 5.4  |      | X Walk 2 Slope (%)          | N/A  |  |
|                                         | X Walk 1 X Slope (%)  | 0.5  |      | X Walk 2 X Slope (%)        | N/A  |  |
| N/A                                     | Ramp inside XWalk1?   | N/A  | N/A  | Ramp inside XWalk2?         | N/A  |  |
|                                         | Road Slope (%)        | 0.5  | N/A  | Clear Space?                | N/A  |  |
|                                         | Road X Slope (%)      | 5.4  | N/A  | Clear Space to XWalk (in)   | N/A  |  |
| N/A                                     | Any Obstructions?     | N/A  | N/A  | Storm Grate/Utility Hazard? | N/A  |  |
|                                         | Obstruction Type      |      |      | Storm Grate/Utility Type    |      |  |
|                                         |                       | N/A  |      |                             | N/A  |  |
|                                         |                       |      | Yes  | Surface Condition? (G/P)    | Good |  |
| 100 S                                   |                       |      |      |                             |      |  |