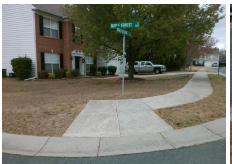

## Access Compliance Report Public Rights-of-Way (Curb Ramps)

Intersection ID: 26860 Main Street: MAPLE\_FOREST\_CT Cross Street: WHEAT\_MEADOW\_LN Location: NW

ADA ID: F19A0144AC2E Ramp Type: Perp Initial Pass/Fail: Fail Overall Compliance: No Severity Score: 37.5

## Field Measurements/Component Compliance

Street 1 Name MAPLE FOREST CT
Stop Condition-Street 2 StopSign
Street 2 Name N/A
Stop Condition-Street 1 N/A

| Possible Solutions:           | <u>c</u> |  |
|-------------------------------|----------|--|
| Remove & Replace Entire Ramp. | N        |  |
|                               | Y        |  |
|                               | N        |  |
|                               | N        |  |
|                               | N        |  |
|                               | N        |  |
| Surveyor Notes:               | N        |  |
| N/A                           | N        |  |
|                               | N        |  |
|                               | N        |  |
|                               | N        |  |
| PROW/ADA:                     | N        |  |
| Not Found, R304.2.2, R304.5.3 |          |  |
|                               | N        |  |
|                               | N        |  |
|                               | _        |  |

Total Cost:

1850.00

| Field Measurements/Component Compliance |                       |      |      |                             |      |  |
|-----------------------------------------|-----------------------|------|------|-----------------------------|------|--|
| Compliance Description                  |                       | Data | Comp | oliance Description         | Data |  |
| N/A                                     | Ramp Length (in)      | 51.0 | No   | Ramp Slope (%)              | 10.4 |  |
| Yes                                     | Ramp Width (in)       | 48.0 | No   | Ramp XSlope (%)             | 7.4  |  |
| N/A                                     | Flare Type LT         | N/A  | N/A  | Flare Type RT               | N/A  |  |
| N/A                                     | Flare Slope LT (%)    | N/A  | N/A  | Flare Slope RT (%)          | N/A  |  |
| N/A                                     | Flare Traversable LT? | N/A  | N/A  | Flare Traversable RT?       | N/A  |  |
| N/A                                     | Landing Length (in)   | N/A  | N/A  | DWS Provided?               | N/A  |  |
| N/A                                     | Landing Width (in)    | N/A  | N/A  | DWS Contrast?               | N/A  |  |
| N/A                                     | Landing Slope (%)     | N/A  | N/A  | DWS Length (in)             | N/A  |  |
| N/A                                     | Landing X Slope (%)   | N/A  | N/A  | DWS Full Width?             | N/A  |  |
| N/A                                     | Landing Curb? (Y/N)   | N/A  | N/A  | DWS Offset (in)             | N/A  |  |
| N/A                                     | Shared Landing?       | N/A  |      |                             |      |  |
| N/A                                     | Gutter Ponding?       | N/A  | N/A  | Gutter Slope (%)            | N/A  |  |
| N/A                                     | Gutter Lip Ht (in)    | N/A  | N/A  | Gutter X Slope (%)          | N/A  |  |
| N/A                                     | Painted X Walk1?      | No   | N/A  | Painted X Walk2?            | N/A  |  |
|                                         | X Walk 1 Direction    | To S |      | X Walk 2 Direction          | N/A  |  |
| N/A                                     | X Walk 1 Width (in)   | N/A  | N/A  | X Walk 2 Width (in)         | N/A  |  |
|                                         | X Walk 1 Slope (%)    | 5.4  |      | X Walk 2 Slope (%)          | N/A  |  |
|                                         | X Walk 1 X Slope (%)  | 0.5  |      | X Walk 2 X Slope (%)        | N/A  |  |
| N/A                                     | Ramp inside XWalk1?   | N/A  | N/A  | Ramp inside XWalk2?         | N/A  |  |
|                                         | Road Slope (%)        | 0.5  | N/A  | Clear Space?                | N/A  |  |
|                                         | Road X Slope (%)      | 5.4  | N/A  | Clear Space to XWalk (in)   | N/A  |  |
| N/A                                     | Any Obstructions?     | N/A  | N/A  | Storm Grate/Utility Hazard? | N/A  |  |
|                                         | Obstruction Type      |      |      | Storm Grate/Utility Type    |      |  |
|                                         |                       | N/A  |      |                             | N/A  |  |
|                                         |                       |      | Yes  | Surface Condition? (G/P)    | Good |  |
| 100 S                                   |                       |      |      |                             |      |  |