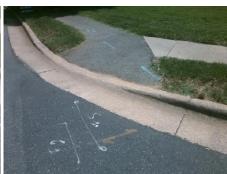

Possible Solutions:

Remove & Replace Entire Ramp.

Surveyor Notes:

N/A

PROW/ADA:

Not Found, R304.2.2, R304.5.3

Total Cost: \$ 1850.00

| Field Measurements/Component Compliance |                       |      |      |                             |      |  |  |
|-----------------------------------------|-----------------------|------|------|-----------------------------|------|--|--|
| Comp                                    | liance Description    | Data | Comp | liance Description          | Data |  |  |
| N/A                                     | Ramp Length (in)      | 48.0 | No   | Ramp Slope (%)              | 16.5 |  |  |
| Yes                                     | Ramp Width (in)       | 48.0 | No   | Ramp XSlope (%)             | 4.1  |  |  |
| N/A                                     | Flare Type LT         | N/A  | N/A  | Flare Type RT               | N/A  |  |  |
| N/A                                     | Flare Slope LT (%)    | N/A  | N/A  | Flare Slope RT (%)          | N/A  |  |  |
| N/A                                     | Flare Traversable LT? | N/A  | N/A  | Flare Traversable RT?       | N/A  |  |  |
| N/A                                     | Landing Length (in)   | N/A  | N/A  | DWS Provided?               | N/A  |  |  |
| N/A                                     | Landing Width (in)    | N/A  | N/A  | DWS Contrast?               | N/A  |  |  |
| N/A                                     | Landing Slope (%)     | N/A  | N/A  | DWS Length (in)             | N/A  |  |  |
| N/A                                     | Landing X Slope (%)   | N/A  | N/A  | DWS Full Width?             | N/A  |  |  |
| N/A                                     | Landing Curb? (Y/N)   | N/A  | N/A  | DWS Offset (in)             | N/A  |  |  |
| N/A                                     | Shared Landing?       | N/A  |      |                             |      |  |  |
| N/A                                     | Gutter Ponding?       | N/A  | N/A  | Gutter Slope (%)            | N/A  |  |  |
| N/A                                     | Gutter Lip Ht (in)    | N/A  | N/A  | Gutter X Slope (%)          | N/A  |  |  |
| N/A                                     | Painted X Walk1?      | No   | N/A  | Painted X Walk2?            | N/A  |  |  |
|                                         | X Walk 1 Direction    | To N |      | X Walk 2 Direction          | N/A  |  |  |
| N/A                                     | X Walk 1 Width (in)   | N/A  | N/A  | X Walk 2 Width (in)         | N/A  |  |  |
|                                         | X Walk 1 Slope (%)    | 4.0  |      | X Walk 2 Slope (%)          | N/A  |  |  |
|                                         | X Walk 1 X Slope (%)  | 0.1  |      | X Walk 2 X Slope (%)        | N/A  |  |  |
| N/A                                     | Ramp inside XWalk1?   | N/A  | N/A  | Ramp inside XWalk2?         | N/A  |  |  |
|                                         | Road Slope (%)        | N/A  | N/A  | Clear Space?                | N/A  |  |  |
|                                         | Road X Slope (%)      | N/A  | N/A  | Clear Space to XWalk (in)   | N/A  |  |  |
| N/A                                     | Any Obstructions?     | N/A  | N/A  | Storm Grate/Utility Hazard? | N/A  |  |  |
|                                         | Obstruction Type      |      |      | Storm Grate/Utility Type    |      |  |  |
|                                         |                       | N/A  |      |                             | N/A  |  |  |
|                                         |                       |      | Yes  | Surface Condition? (G/P)    | Good |  |  |
|                                         |                       |      |      |                             |      |  |  |