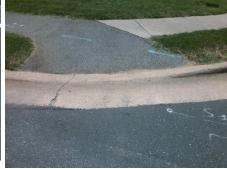

Possible Solutions:

Remove & Replace Entire Ramp.

Surveyor Notes:

N/A

PROW/ADA:

Not Found, R304.2.2, R304.5.3

Total Cost: \$ 1850.00

| Field Measurements/Component Compliance |                       |      |      |                             |      |  |  |
|-----------------------------------------|-----------------------|------|------|-----------------------------|------|--|--|
| Comp                                    | liance Description    | Data | Comp | liance Description          | Data |  |  |
| N/A                                     | Ramp Length (in)      | 48.0 | No   | Ramp Slope (%)              | 16.5 |  |  |
| Yes                                     | Ramp Width (in)       | 48.0 | No   | Ramp XSlope (%)             | 4.1  |  |  |
| N/A                                     | Flare Type LT         | N/A  | N/A  | Flare Type RT               | N/A  |  |  |
| N/A                                     | Flare Slope LT (%)    | N/A  | N/A  | Flare Slope RT (%)          | N/A  |  |  |
| N/A                                     | Flare Traversable LT? | N/A  | N/A  | Flare Traversable RT?       | N/A  |  |  |
| N/A                                     | Landing Length (in)   | N/A  | N/A  | DWS Provided?               | N/A  |  |  |
| N/A                                     | Landing Width (in)    | N/A  | N/A  | DWS Contrast?               | N/A  |  |  |
| N/A                                     | Landing Slope (%)     | N/A  | N/A  | DWS Length (in)             | N/A  |  |  |
| N/A                                     | Landing X Slope (%)   | N/A  | N/A  | DWS Full Width?             | N/A  |  |  |
| N/A                                     | Landing Curb? (Y/N)   | N/A  | N/A  | DWS Offset (in)             | N/A  |  |  |
| N/A                                     | Shared Landing?       | N/A  |      |                             |      |  |  |
| N/A                                     | Gutter Ponding?       | N/A  | N/A  | Gutter Slope (%)            | N/A  |  |  |
| N/A                                     | Gutter Lip Ht (in)    | N/A  | N/A  | Gutter X Slope (%)          | N/A  |  |  |
| N/A                                     | Painted X Walk1?      | No   | N/A  | Painted X Walk2?            | N/A  |  |  |
|                                         | X Walk 1 Direction    | To N |      | X Walk 2 Direction          | N/A  |  |  |
| N/A                                     | X Walk 1 Width (in)   | N/A  | N/A  | X Walk 2 Width (in)         | N/A  |  |  |
|                                         | X Walk 1 Slope (%)    | 4.0  |      | X Walk 2 Slope (%)          | N/A  |  |  |
|                                         | X Walk 1 X Slope (%)  | 0.1  |      | X Walk 2 X Slope (%)        | N/A  |  |  |
| N/A                                     | Ramp inside XWalk1?   | N/A  | N/A  | Ramp inside XWalk2?         | N/A  |  |  |
|                                         | Road Slope (%)        | N/A  | N/A  | Clear Space?                | N/A  |  |  |
|                                         | Road X Slope (%)      | N/A  | N/A  | Clear Space to XWalk (in)   | N/A  |  |  |
| N/A                                     | Any Obstructions?     | N/A  | N/A  | Storm Grate/Utility Hazard? | N/A  |  |  |
|                                         | Obstruction Type      |      |      | Storm Grate/Utility Type    |      |  |  |
|                                         |                       | N/A  |      |                             | N/A  |  |  |
|                                         |                       |      | Yes  | Surface Condition? (G/P)    | Good |  |  |
|                                         |                       |      |      |                             |      |  |  |