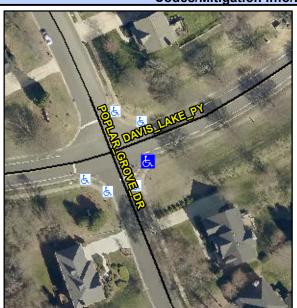

## Access Compliance Report Public Rights-of-Way (Curb Ramps)

Intersection ID: 3757 Main Street: DAVIS\_LAKE\_PY Cross Street: POPLAR\_GROVE\_DR Location: SE

ADA ID: F19D3BFF0ECC Ramp Type: Perp Initial Pass/Fail: Fail Overall Compliance: No Severity Score: 26.25

## Field Measurements/Component Compliance

| Street 1 Name           | DAVIS LAKE PY |
|-------------------------|---------------|
| Stop Condition-Street 2 | StopSign      |
| Street 2 Name           | N/A           |
| Stop Condition-Street 1 | N/A           |