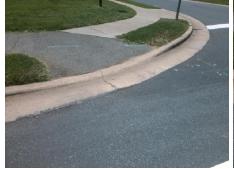

Possible Solutions:

Remove & Replace Entire Ramp.

Surveyor Notes:

N/A

PROW/ADA:

Not Found, R304.2.2, R304.5.3

Total Cost: \$ 1850.00

| Field Measurements/Component Compliance |                       |      |      |                             |      |  |  |
|-----------------------------------------|-----------------------|------|------|-----------------------------|------|--|--|
| Comp                                    | liance Description    | Data | Comp | liance Description          | Data |  |  |
| N/A                                     | Ramp Length (in)      | 48.0 | No   | Ramp Slope (%)              | 16.5 |  |  |
| Yes                                     | Ramp Width (in)       | 48.0 | No   | Ramp XSlope (%)             | 4.1  |  |  |
| N/A                                     | Flare Type LT         | N/A  | N/A  | Flare Type RT               | N/A  |  |  |
| N/A                                     | Flare Slope LT (%)    | N/A  | N/A  | Flare Slope RT (%)          | N/A  |  |  |
| N/A                                     | Flare Traversable LT? | N/A  | N/A  | Flare Traversable RT?       | N/A  |  |  |
| N/A                                     | Landing Length (in)   | N/A  | N/A  | DWS Provided?               | N/A  |  |  |
| N/A                                     | Landing Width (in)    | N/A  | N/A  | DWS Contrast?               | N/A  |  |  |
| N/A                                     | Landing Slope (%)     | N/A  | N/A  | DWS Length (in)             | N/A  |  |  |
| N/A                                     | Landing X Slope (%)   | N/A  | N/A  | DWS Full Width?             | N/A  |  |  |
| N/A                                     | Landing Curb? (Y/N)   | N/A  | N/A  | DWS Offset (in)             | N/A  |  |  |
| N/A                                     | Shared Landing?       | N/A  |      |                             |      |  |  |
| N/A                                     | Gutter Ponding?       | N/A  | N/A  | Gutter Slope (%)            | N/A  |  |  |
| N/A                                     | Gutter Lip Ht (in)    | N/A  | N/A  | Gutter X Slope (%)          | N/A  |  |  |
| N/A                                     | Painted X Walk1?      | No   | N/A  | Painted X Walk2?            | N/A  |  |  |
|                                         | X Walk 1 Direction    | To N |      | X Walk 2 Direction          | N/A  |  |  |
| N/A                                     | X Walk 1 Width (in)   | N/A  | N/A  | X Walk 2 Width (in)         | N/A  |  |  |
|                                         | X Walk 1 Slope (%)    | 4.0  |      | X Walk 2 Slope (%)          | N/A  |  |  |
|                                         | X Walk 1 X Slope (%)  | 0.1  |      | X Walk 2 X Slope (%)        | N/A  |  |  |
| N/A                                     | Ramp inside XWalk1?   | N/A  | N/A  | Ramp inside XWalk2?         | N/A  |  |  |
|                                         | Road Slope (%)        | N/A  | N/A  | Clear Space?                | N/A  |  |  |
|                                         | Road X Slope (%)      | N/A  | N/A  | Clear Space to XWalk (in)   | N/A  |  |  |
| N/A                                     | Any Obstructions?     | N/A  | N/A  | Storm Grate/Utility Hazard? | N/A  |  |  |
|                                         | Obstruction Type      |      |      | Storm Grate/Utility Type    |      |  |  |
|                                         |                       | N/A  |      |                             | N/A  |  |  |
|                                         |                       |      | Yes  | Surface Condition? (G/P)    | Good |  |  |
|                                         |                       |      |      |                             |      |  |  |