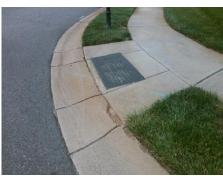

## Field Measurements/Component Compliance

Street 1 Name
Stop Condition-Street 2
Street 2 Name
Stop Condition-Street 1

SUMMER VALLEY CT StopSign DOMINION VILLAGE DR None Possible Solutions:

Remove & Replace Curb Ramp With Two New Directional Ramps or Equivalent.

Surveyor Notes:

N/A

PROW/ADA:

Not Found, R304.5.1, R304.5.3

Total Cost: \$ 3200.00

| Field Measurements/Component Compilance |                       |      |                        |                             |      |
|-----------------------------------------|-----------------------|------|------------------------|-----------------------------|------|
| Compliance Description                  |                       | Data | Compliance Description |                             | Data |
| N/A                                     | Ramp Length (in)      | 48.0 | Yes                    | Ramp Slope (%)              | 5.9  |
| No                                      | Ramp Width (in)       | 38.0 | No                     | Ramp XSlope (%)             | 2.7  |
| N/A                                     | Flare Type LT         | N/A  | N/A                    | Flare Type RT               | N/A  |
| N/A                                     | Flare Slope LT (%)    | N/A  | N/A                    | Flare Slope RT (%)          | N/A  |
| N/A                                     | Flare Traversable LT? | N/A  | N/A                    | Flare Traversable RT?       | N/A  |
| N/A                                     | Landing Length (in)   | N/A  | N/A                    | DWS Provided?               | N/A  |
| N/A                                     | Landing Width (in)    | N/A  | N/A                    | DWS Contrast?               | N/A  |
| N/A                                     | Landing Slope (%)     | N/A  | N/A                    | DWS Length (in)             | N/A  |
| N/A                                     | Landing X Slope (%)   | N/A  | N/A                    | DWS Full Width?             | N/A  |
| N/A                                     | Landing Curb? (Y/N)   | N/A  | N/A                    | DWS Offset (in)             | N/A  |
| N/A                                     | Shared Landing?       | N/A  |                        |                             |      |
| N/A                                     | Gutter Ponding?       | N/A  | N/A                    | Gutter Slope (%)            | N/A  |
| N/A                                     | Gutter Lip Ht (in)    | N/A  | N/A                    | Gutter X Slope (%)          | N/A  |
| N/A                                     | Painted X Walk1?      | No   | N/A                    | Painted X Walk2?            | No   |
|                                         | X Walk 1 Direction    | To E |                        | X Walk 2 Direction          | To N |
| N/A                                     | X Walk 1 Width (in)   | N/A  | N/A                    | X Walk 2 Width (in)         | N/A  |
|                                         | X Walk 1 Slope (%)    | 9.0  |                        | X Walk 2 Slope (%)          | 7.2  |
|                                         | X Walk 1 X Slope (%)  | 11.6 |                        | X Walk 2 X Slope (%)        | 8.4  |
| N/A                                     | Ramp inside XWalk1?   | N/A  | N/A                    | Ramp inside XWalk2?         | N/A  |
|                                         | Road Slope (%)        | 4.0  | N/A                    | Clear Space?                | N/A  |
|                                         | Road X Slope (%)      | 11.3 | N/A                    | Clear Space to XWalk (in)   | N/A  |
| N/A                                     | Any Obstructions?     | N/A  | N/A                    | Storm Grate/Utility Hazard? | N/A  |
|                                         | Obstruction Type      |      |                        | Storm Grate/Utility Type    |      |
|                                         |                       | N/A  |                        |                             | N/A  |
|                                         |                       |      | Yes                    | Surface Condition? (G/P)    | Good |
|                                         |                       |      |                        |                             |      |