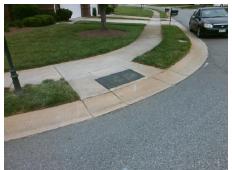

## Field Measurements/Component Compliance

Street 1 Name
Stop Condition-Street 2
Street 2 Name
Stop Condition-Street 1

SUMMER VALLEY CT StopSign DOMINION VILLAGE DR None Possible Solutions:

Remove & Replace Curb Ramp With Two New Directional Ramps or Equivalent.

Surveyor Notes:

N/A

PROW/ADA:

Not Found, R304.5.1, R304.5.3

Total Cost: \$ 3200.00

| Field Measurements/Component Compilance |                       |      |                        |                             |      |
|-----------------------------------------|-----------------------|------|------------------------|-----------------------------|------|
| Compliance Description                  |                       | Data | Compliance Description |                             | Data |
| N/A                                     | Ramp Length (in)      | 48.0 | Yes                    | Ramp Slope (%)              | 5.9  |
| No                                      | Ramp Width (in)       | 38.0 | No                     | Ramp XSlope (%)             | 2.7  |
| N/A                                     | Flare Type LT         | N/A  | N/A                    | Flare Type RT               | N/A  |
| N/A                                     | Flare Slope LT (%)    | N/A  | N/A                    | Flare Slope RT (%)          | N/A  |
| N/A                                     | Flare Traversable LT? | N/A  | N/A                    | Flare Traversable RT?       | N/A  |
| N/A                                     | Landing Length (in)   | N/A  | N/A                    | DWS Provided?               | N/A  |
| N/A                                     | Landing Width (in)    | N/A  | N/A                    | DWS Contrast?               | N/A  |
| N/A                                     | Landing Slope (%)     | N/A  | N/A                    | DWS Length (in)             | N/A  |
| N/A                                     | Landing X Slope (%)   | N/A  | N/A                    | DWS Full Width?             | N/A  |
| N/A                                     | Landing Curb? (Y/N)   | N/A  | N/A                    | DWS Offset (in)             | N/A  |
| N/A                                     | Shared Landing?       | N/A  |                        |                             |      |
| N/A                                     | Gutter Ponding?       | N/A  | N/A                    | Gutter Slope (%)            | N/A  |
| N/A                                     | Gutter Lip Ht (in)    | N/A  | N/A                    | Gutter X Slope (%)          | N/A  |
| N/A                                     | Painted X Walk1?      | No   | N/A                    | Painted X Walk2?            | No   |
|                                         | X Walk 1 Direction    | To E |                        | X Walk 2 Direction          | To N |
| N/A                                     | X Walk 1 Width (in)   | N/A  | N/A                    | X Walk 2 Width (in)         | N/A  |
|                                         | X Walk 1 Slope (%)    | 9.0  |                        | X Walk 2 Slope (%)          | 7.2  |
|                                         | X Walk 1 X Slope (%)  | 11.6 |                        | X Walk 2 X Slope (%)        | 8.4  |
| N/A                                     | Ramp inside XWalk1?   | N/A  | N/A                    | Ramp inside XWalk2?         | N/A  |
|                                         | Road Slope (%)        | 4.0  | N/A                    | Clear Space?                | N/A  |
|                                         | Road X Slope (%)      | 11.3 | N/A                    | Clear Space to XWalk (in)   | N/A  |
| N/A                                     | Any Obstructions?     | N/A  | N/A                    | Storm Grate/Utility Hazard? | N/A  |
|                                         | Obstruction Type      |      |                        | Storm Grate/Utility Type    |      |
|                                         |                       | N/A  |                        |                             | N/A  |
|                                         |                       |      | Yes                    | Surface Condition? (G/P)    | Good |
|                                         |                       |      |                        |                             |      |