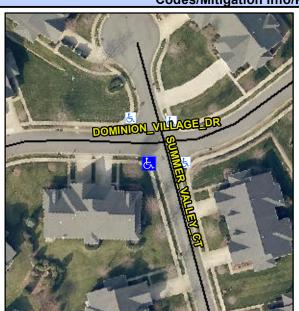

## Access Compliance Report Public Rights-of-Way (Curb Ramps)

Intersection ID: 46033Main Street: DOMINION\_VILLAGE\_DRCross Street: SUMMER\_VALLEY\_CTLocation:SWADA ID: F19FBA50D49DRamp Type: PerpDiagInitial Pass/Fail: FailOverall Compliance: NoSeverity Score:10