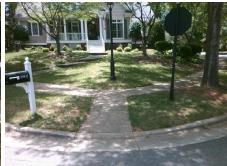

## **Access Compliance Report Public Rights-of-Way** (Curb Ramps)

Intersection ID: 28251 Main Street: PEMSWOOD ST Cross Street: SUMMER\_CLUB\_RD Location: SW **ADA ID: F1A0F8593F8E** Ramp Type: PerpDiag Initial Pass/Fail: Fail **Overall Compliance: No Severity Score:** 35

Total Cost: 3200.00

| Field Measurements/Component Compliance |                        |                       |      |                        |                             |      |
|-----------------------------------------|------------------------|-----------------------|------|------------------------|-----------------------------|------|
|                                         | Compliance Description |                       | Data | Compliance Description |                             | Data |
|                                         | N/A                    | Ramp Length (in)      | 97.0 | No                     | Ramp Slope (%)              | 15.8 |
|                                         | No                     | Ramp Width (in)       | 46.0 | No                     | Ramp XSlope (%)             | 2.1  |
|                                         | N/A                    | Flare Type LT         | N/A  | N/A                    | Flare Type RT               | N/A  |
|                                         | N/A                    | Flare Slope LT (%)    | N/A  | N/A                    | Flare Slope RT (%)          | N/A  |
|                                         | N/A                    | Flare Traversable LT? | N/A  | N/A                    | Flare Traversable RT?       | N/A  |
|                                         | N/A                    | Landing Length (in)   | N/A  | N/A                    | DWS Provided?               | N/A  |
|                                         | N/A                    | Landing Width (in)    | N/A  | N/A                    | DWS Contrast?               | N/A  |
|                                         | N/A                    | Landing Slope (%)     | N/A  | N/A                    | DWS Length (in)             | N/A  |
|                                         | N/A                    | Landing X Slope (%)   | N/A  | N/A                    | DWS Full Width?             | N/A  |
|                                         | N/A                    | Landing Curb? (Y/N)   | N/A  | N/A                    | DWS Offset (in)             | N/A  |
|                                         | N/A                    | Shared Landing?       | N/A  |                        |                             |      |
|                                         | N/A                    | Gutter Ponding?       | N/A  | N/A                    | Gutter Slope (%)            | N/A  |
|                                         | N/A                    | Gutter Lip Ht (in)    | N/A  | N/A                    | Gutter X Slope (%)          | N/A  |
|                                         | N/A                    | Painted X Walk1?      | No   | N/A                    | Painted X Walk2?            | No   |
|                                         |                        | X Walk 1 Direction    | То Е |                        | X Walk 2 Direction          | To N |
|                                         | N/A                    | X Walk 1 Width (in)   | N/A  | N/A                    | X Walk 2 Width (in)         | N/A  |
|                                         |                        | X Walk 1 Slope (%)    | 1.1  |                        | X Walk 2 Slope (%)          | 5.3  |
|                                         |                        | X Walk 1 X Slope (%)  | 5.1  |                        | X Walk 2 X Slope (%)        | 1.6  |
|                                         | N/A                    | Ramp inside XWalk1?   | N/A  | N/A                    | Ramp inside XWalk2?         | N/A  |
|                                         |                        | Road Slope (%)        | 3.3  | N/A                    | Clear Space?                | N/A  |
|                                         |                        | Road X Slope (%)      | 2.3  | N/A                    | Clear Space to XWalk (in)   | N/A  |
|                                         | N/A                    | Any Obstructions?     | N/A  | N/A                    | Storm Grate/Utility Hazard? | N/A  |
|                                         |                        | Obstruction Type      |      |                        | Storm Grate/Utility Type    |      |
|                                         |                        |                       | N/A  |                        |                             | N/A  |
|                                         |                        |                       |      | Yes                    | Surface Condition? (G/P)    | Good |
| 1                                       | A 2 1 5                | 7-180                 |      |                        |                             |      |