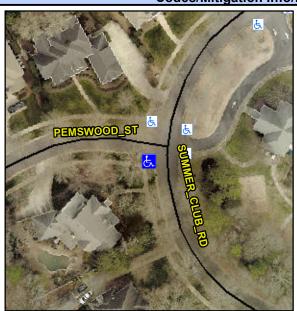

## **Access Compliance Report Public Rights-of-Way** (Curb Ramps)

Intersection ID: 28251 Main Street: PEMSWOOD ST Cross Street: SUMMER\_CLUB\_RD Location: SW **ADA ID: F1A0F8593F8E** Ramp Type: PerpDiag Initial Pass/Fail: Fail **Overall Compliance: No Severity Score:** 35

**Codes/Mitigation Info/Possible Solution** 

Street 1 Name Stop Condition-Street 2 Street 2 Name Stop Condition-Street 1 SUMMER CLUB RD None **PEMSWOOD ST** StopSign

Possible Solutions: Remove & Replace Curb Ramp With **Two New Directional Ramps or** Equivalent. Surveyor Notes: N/A PROW/ADA: R304.5.1, R304.2.2, R304.5.3