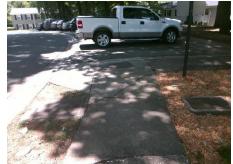

N/A

| Street 1 Name           | ENTRANCE |
|-------------------------|----------|
| Stop Condition-Street 1 | None     |
| Street 2 Name           | N/A      |
| Stop Condition-Street 2 | N/A      |

| Possible Solution             |                        | Field Measuremen      |  |
|-------------------------------|------------------------|-----------------------|--|
| Possible Solutions:           | Compliance Description |                       |  |
| Remove & Replace Entire Ramp. | N/A                    | Ramp Length (in)      |  |
| ·                             | No                     | Ramp Width (in)       |  |
|                               | Yes                    | Ramp Slope (%)        |  |
|                               | No                     | Ramp XSlope (%)       |  |
|                               | N/A                    | Flare Type LT         |  |
|                               | N/A                    | Flare Slope LT (%)    |  |
| Surveyor Notes:               | N/A                    | Flare Traversable LT? |  |
| CROSSES PARKING SPACES        | N/A                    | Landing Length (in)   |  |
|                               | N/A                    | Landing Width (in)    |  |
|                               | N/A                    | Landing Slope (%)     |  |
|                               | N/A                    | Landing X Slope (%)   |  |
| PROW/ADA:                     | N/A                    | Landing Curb? (Y/N)   |  |
| R304.5.1, R304.5.3            | N/A                    | Shared Landing?       |  |
|                               | N/A                    | Gutter Ponding?       |  |
|                               | N/A                    | Gutter Lip Ht (in)    |  |
|                               | N/A                    | Painted X Walk1?      |  |
|                               |                        | X Walk 1 Direction    |  |
|                               |                        | X Walk 1 Width (in)   |  |
|                               |                        | X Walk 1 Slope (%)    |  |
|                               |                        | X Walk 1 X Slope (%)  |  |
|                               | N/A                    | Ramp inside XWalk1?   |  |
|                               |                        |                       |  |