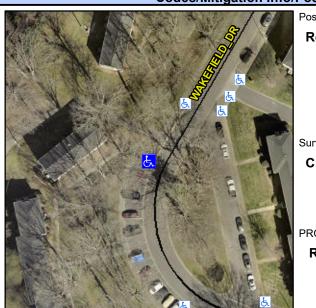

Intersection ID: 10040845Main Street: WAKEFIELD\_DRCross Street: N/ALocation:NADA ID: F1A47C112342Ramp Type: Directional1Initial Pass/Fail: FailOverall Compliance: NoSeverity Score:10

N/A

| Street 1 Name           | ENTRANCE |
|-------------------------|----------|
| Stop Condition-Street 1 | None     |
| Street 2 Name           | N/A      |
| Stop Condition-Street 2 | N/A      |

| Possible Solution             |                        | Field Measuremen      |  |
|-------------------------------|------------------------|-----------------------|--|
| Possible Solutions:           | Compliance Description |                       |  |
| Remove & Replace Entire Ramp. | N/A                    | Ramp Length (in)      |  |
| ·                             | No                     | Ramp Width (in)       |  |
|                               | Yes                    | Ramp Slope (%)        |  |
|                               | No                     | Ramp XSlope (%)       |  |
|                               | N/A                    | Flare Type LT         |  |
|                               | N/A                    | Flare Slope LT (%)    |  |
| Surveyor Notes:               | N/A                    | Flare Traversable LT? |  |
| CROSSES PARKING SPACES        | N/A                    | Landing Length (in)   |  |
|                               | N/A                    | Landing Width (in)    |  |
|                               | N/A                    | Landing Slope (%)     |  |
|                               | N/A                    | Landing X Slope (%)   |  |
| PROW/ADA:                     | N/A                    | Landing Curb? (Y/N)   |  |
| R304.5.1, R304.5.3            | N/A                    | Shared Landing?       |  |
|                               | N/A                    | Gutter Ponding?       |  |
|                               | N/A                    | Gutter Lip Ht (in)    |  |
|                               | N/A                    | Painted X Walk1?      |  |
|                               |                        | X Walk 1 Direction    |  |
|                               |                        | X Walk 1 Width (in)   |  |
|                               |                        | X Walk 1 Slope (%)    |  |
|                               |                        | X Walk 1 X Slope (%)  |  |
|                               | N/A                    | Ramp inside XWalk1?   |  |
|                               |                        |                       |  |