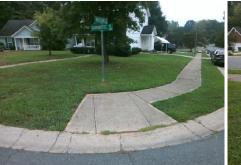

## Access Compliance Report Public Rights-of-Way (Curb Ramps)

| Intersection ID: 17384 Main Str         | Main Street: GUYANDOTTE_PL                                                   |         | Cross Street: MIDDLEBURG_DR              |                       |                             |        | Location:                   | SE    |
|-----------------------------------------|------------------------------------------------------------------------------|---------|------------------------------------------|-----------------------|-----------------------------|--------|-----------------------------|-------|
| ADA ID: F1A84D4BACB0 Ramp Ty            | Ramp Type: PerpDiag                                                          |         | Initial Pass/Fail: Fail Overall Complian |                       |                             | nce: N | Severity Score:             | 21.25 |
| Codes/Mitigation Info/Possible Solution |                                                                              |         | Field Measurements/Component Compliance  |                       |                             |        |                             |       |
|                                         | Possible Solutions:                                                          |         | Compliance Description                   |                       | Data Compliance Description |        |                             | Data  |
|                                         | Remove & Replace Curb Ramp Wi<br>Two New Directional Ramps or<br>Equivalent. | Nith    | N/A                                      | Ramp Length (in)      | 99.0                        | No     | Ramp Slope (%)              | 9.1   |
|                                         |                                                                              |         | No                                       | Ramp Width (in)       | 47.0                        | Yes    | Ramp XSlope (%)             | 1.5   |
|                                         |                                                                              |         | N/A                                      | Flare Type LT         | N/A                         | N/A    | Flare Type RT               | N/A   |
|                                         |                                                                              |         | N/A                                      | Flare Slope LT (%)    | N/A                         | N/A    | Flare Slope RT (%)          | N/A   |
|                                         |                                                                              |         | N/A                                      | Flare Traversable LT? | N/A                         | N/A    | Flare Traversable RT?       | N/A   |
|                                         |                                                                              |         | N/A                                      | Landing Length (in)   | N/A                         | N/A    | DWS Provided?               | N/A   |
|                                         | Surveyor Notes:                                                              |         | N/A                                      | Landing Width (in)    | N/A                         | N/A    | DWS Contrast?               | N/A   |
|                                         | N/A                                                                          |         | N/A                                      | Landing Slope (%)     | N/A                         | N/A    | DWS Length (in)             | N/A   |
|                                         |                                                                              |         | N/A                                      | Landing X Slope (%)   | N/A                         | N/A    | DWS Full Width?             | N/A   |
|                                         |                                                                              |         | N/A                                      | Landing Curb? (Y/N)   | N/A                         | N/A    | DWS Offset (in)             | N/A   |
|                                         |                                                                              |         | N/A                                      | Shared Landing?       | N/A                         |        |                             |       |
|                                         | PROW/ADA:                                                                    |         | N/A                                      | Gutter Ponding?       | N/A                         | N/A    | Gutter Slope (%)            | N/A   |
|                                         | R304.5.1, R304.2.2                                                           |         | N/A                                      | Gutter Lip Ht (in)    | N/A                         | N/A    | Gutter X Slope (%)          | N/A   |
|                                         |                                                                              |         | N/A                                      | Painted X Walk1?      | No                          | N/A    | Painted X Walk2?            | No    |
|                                         |                                                                              |         |                                          | X Walk 1 Direction    | To NE                       |        | X Walk 2 Direction          | To NW |
|                                         |                                                                              |         | N/A                                      | X Walk 1 Width (in)   | N/A                         | N/A    | X Walk 2 Width (in)         | N/A   |
| Street 1 Name GUYANDOTTE PL             | _                                                                            |         |                                          | X Walk 1 Slope (%)    | 6.8                         |        | X Walk 2 Slope (%)          | 4.8   |
| Stop Condition-Street 2 StopSign        |                                                                              |         |                                          | X Walk 1 X Slope (%)  | 2.1                         |        | X Walk 2 X Slope (%)        | 3.9   |
| Street 2 Name MIDDLEBURG DR             |                                                                              |         | N/A                                      | Ramp inside XWalk1?   | N/A                         | N/A    | Ramp inside XWalk2?         | N/A   |
| Stop Condition-Street 1 None            |                                                                              |         |                                          | Road Slope (%)        | 0.9                         | N/A    | Clear Space?                | N/A   |
|                                         |                                                                              |         |                                          | Road X Slope (%)      | 5.7                         | N/A    | Clear Space to XWalk (in)   | N/A   |
|                                         |                                                                              |         | N/A                                      | Any Obstructions?     | N/A                         | N/A    | Storm Grate/Utility Hazard? | N/A   |
|                                         | Total Cost: \$ 3                                                             | 3200.00 |                                          | Obstruction Type      |                             |        | Storm Grate/Utility Type    |       |
|                                         |                                                                              |         |                                          |                       | N/A                         |        |                             | N/A   |