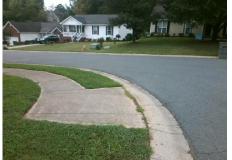

## Access Compliance Report Public Rights-of-Way (Curb Ramps)

| Intersection ID: 17384 Main Str         | Main Street: GUYANDOTTE_PL                                                   |         | Cross Street: MIDDLEBURG_DR              |                       |                             |        | Location:                   | SE    |
|-----------------------------------------|------------------------------------------------------------------------------|---------|------------------------------------------|-----------------------|-----------------------------|--------|-----------------------------|-------|
| ADA ID: F1A84D4BACB0 Ramp Ty            | Ramp Type: PerpDiag                                                          |         | Initial Pass/Fail: Fail Overall Complian |                       |                             | nce: N | Severity Score:             | 21.25 |
| Codes/Mitigation Info/Possible Solution |                                                                              |         | Field Measurements/Component Compliance  |                       |                             |        |                             |       |
|                                         | Possible Solutions:                                                          |         | Compliance Description                   |                       | Data Compliance Description |        |                             | Data  |
|                                         | Remove & Replace Curb Ramp Wi<br>Two New Directional Ramps or<br>Equivalent. | Nith    | N/A                                      | Ramp Length (in)      | 99.0                        | No     | Ramp Slope (%)              | 9.1   |
|                                         |                                                                              |         | No                                       | Ramp Width (in)       | 47.0                        | Yes    | Ramp XSlope (%)             | 1.5   |
|                                         |                                                                              |         | N/A                                      | Flare Type LT         | N/A                         | N/A    | Flare Type RT               | N/A   |
|                                         |                                                                              |         | N/A                                      | Flare Slope LT (%)    | N/A                         | N/A    | Flare Slope RT (%)          | N/A   |
|                                         |                                                                              |         | N/A                                      | Flare Traversable LT? | N/A                         | N/A    | Flare Traversable RT?       | N/A   |
|                                         |                                                                              |         | N/A                                      | Landing Length (in)   | N/A                         | N/A    | DWS Provided?               | N/A   |
|                                         | Surveyor Notes:                                                              |         | N/A                                      | Landing Width (in)    | N/A                         | N/A    | DWS Contrast?               | N/A   |
|                                         | N/A                                                                          |         | N/A                                      | Landing Slope (%)     | N/A                         | N/A    | DWS Length (in)             | N/A   |
|                                         |                                                                              |         | N/A                                      | Landing X Slope (%)   | N/A                         | N/A    | DWS Full Width?             | N/A   |
|                                         |                                                                              |         | N/A                                      | Landing Curb? (Y/N)   | N/A                         | N/A    | DWS Offset (in)             | N/A   |
|                                         |                                                                              |         | N/A                                      | Shared Landing?       | N/A                         |        |                             |       |
|                                         | PROW/ADA:                                                                    |         | N/A                                      | Gutter Ponding?       | N/A                         | N/A    | Gutter Slope (%)            | N/A   |
|                                         | R304.5.1, R304.2.2                                                           |         | N/A                                      | Gutter Lip Ht (in)    | N/A                         | N/A    | Gutter X Slope (%)          | N/A   |
|                                         |                                                                              |         | N/A                                      | Painted X Walk1?      | No                          | N/A    | Painted X Walk2?            | No    |
|                                         |                                                                              |         |                                          | X Walk 1 Direction    | To NE                       |        | X Walk 2 Direction          | To NW |
|                                         |                                                                              |         | N/A                                      | X Walk 1 Width (in)   | N/A                         | N/A    | X Walk 2 Width (in)         | N/A   |
| Street 1 Name GUYANDOTTE PL             | _                                                                            |         |                                          | X Walk 1 Slope (%)    | 6.8                         |        | X Walk 2 Slope (%)          | 4.8   |
| Stop Condition-Street 2 StopSign        |                                                                              |         |                                          | X Walk 1 X Slope (%)  | 2.1                         |        | X Walk 2 X Slope (%)        | 3.9   |
| Street 2 Name MIDDLEBURG DR             |                                                                              |         | N/A                                      | Ramp inside XWalk1?   | N/A                         | N/A    | Ramp inside XWalk2?         | N/A   |
| Stop Condition-Street 1 None            |                                                                              |         |                                          | Road Slope (%)        | 0.9                         | N/A    | Clear Space?                | N/A   |
|                                         |                                                                              |         |                                          | Road X Slope (%)      | 5.7                         | N/A    | Clear Space to XWalk (in)   | N/A   |
|                                         |                                                                              |         | N/A                                      | Any Obstructions?     | N/A                         | N/A    | Storm Grate/Utility Hazard? | N/A   |
|                                         | Total Cost: \$ 3                                                             | 3200.00 |                                          | Obstruction Type      |                             |        | Storm Grate/Utility Type    |       |
|                                         |                                                                              |         |                                          |                       | N/A                         |        |                             | N/A   |