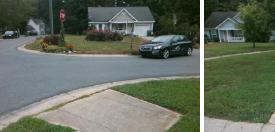

## Access Compliance Report Public Rights-of-Way (Curb Ramps)

| Intersection ID: 17384 Main Str         | Main Street: GUYANDOTTE_PL                                                   |         | Cross Street: MIDDLEBURG_DR              |                       |                             |        | Location:                   | SE    |
|-----------------------------------------|------------------------------------------------------------------------------|---------|------------------------------------------|-----------------------|-----------------------------|--------|-----------------------------|-------|
| ADA ID: F1A84D4BACB0 Ramp Ty            | Ramp Type: PerpDiag                                                          |         | Initial Pass/Fail: Fail Overall Complian |                       |                             | nce: N | Severity Score:             | 21.25 |
| Codes/Mitigation Info/Possible Solution |                                                                              |         | Field Measurements/Component Compliance  |                       |                             |        |                             |       |
|                                         | Possible Solutions:                                                          |         | Compliance Description                   |                       | Data Compliance Description |        |                             | Data  |
|                                         | Remove & Replace Curb Ramp Wi<br>Two New Directional Ramps or<br>Equivalent. | Nith    | N/A                                      | Ramp Length (in)      | 99.0                        | No     | Ramp Slope (%)              | 9.1   |
|                                         |                                                                              |         | No                                       | Ramp Width (in)       | 47.0                        | Yes    | Ramp XSlope (%)             | 1.5   |
|                                         |                                                                              |         | N/A                                      | Flare Type LT         | N/A                         | N/A    | Flare Type RT               | N/A   |
|                                         |                                                                              |         | N/A                                      | Flare Slope LT (%)    | N/A                         | N/A    | Flare Slope RT (%)          | N/A   |
|                                         |                                                                              |         | N/A                                      | Flare Traversable LT? | N/A                         | N/A    | Flare Traversable RT?       | N/A   |
|                                         |                                                                              |         | N/A                                      | Landing Length (in)   | N/A                         | N/A    | DWS Provided?               | N/A   |
|                                         | Surveyor Notes:                                                              |         | N/A                                      | Landing Width (in)    | N/A                         | N/A    | DWS Contrast?               | N/A   |
|                                         | N/A                                                                          |         | N/A                                      | Landing Slope (%)     | N/A                         | N/A    | DWS Length (in)             | N/A   |
|                                         |                                                                              |         | N/A                                      | Landing X Slope (%)   | N/A                         | N/A    | DWS Full Width?             | N/A   |
|                                         |                                                                              |         | N/A                                      | Landing Curb? (Y/N)   | N/A                         | N/A    | DWS Offset (in)             | N/A   |
|                                         |                                                                              |         | N/A                                      | Shared Landing?       | N/A                         |        |                             |       |
|                                         | PROW/ADA:                                                                    |         | N/A                                      | Gutter Ponding?       | N/A                         | N/A    | Gutter Slope (%)            | N/A   |
|                                         | R304.5.1, R304.2.2                                                           |         | N/A                                      | Gutter Lip Ht (in)    | N/A                         | N/A    | Gutter X Slope (%)          | N/A   |
|                                         |                                                                              |         | N/A                                      | Painted X Walk1?      | No                          | N/A    | Painted X Walk2?            | No    |
|                                         |                                                                              |         |                                          | X Walk 1 Direction    | To NE                       |        | X Walk 2 Direction          | To NW |
|                                         |                                                                              |         | N/A                                      | X Walk 1 Width (in)   | N/A                         | N/A    | X Walk 2 Width (in)         | N/A   |
| Street 1 Name GUYANDOTTE PL             | _                                                                            |         |                                          | X Walk 1 Slope (%)    | 6.8                         |        | X Walk 2 Slope (%)          | 4.8   |
| Stop Condition-Street 2 StopSign        |                                                                              |         |                                          | X Walk 1 X Slope (%)  | 2.1                         |        | X Walk 2 X Slope (%)        | 3.9   |
| Street 2 Name MIDDLEBURG DR             |                                                                              |         | N/A                                      | Ramp inside XWalk1?   | N/A                         | N/A    | Ramp inside XWalk2?         | N/A   |
| Stop Condition-Street 1 None            |                                                                              |         |                                          | Road Slope (%)        | 0.9                         | N/A    | Clear Space?                | N/A   |
|                                         |                                                                              |         |                                          | Road X Slope (%)      | 5.7                         | N/A    | Clear Space to XWalk (in)   | N/A   |
|                                         |                                                                              |         | N/A                                      | Any Obstructions?     | N/A                         | N/A    | Storm Grate/Utility Hazard? | N/A   |
|                                         | Total Cost: \$ 3                                                             | 3200.00 |                                          | Obstruction Type      |                             |        | Storm Grate/Utility Type    |       |
|                                         |                                                                              |         |                                          |                       | N/A                         |        |                             | N/A   |