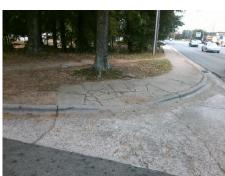

Remove & Replace Curb Ramp With Two New Directional Ramps or Equivalent.

Surveyor Notes:

N/A

PROW/ADA:

Not Found, R304.5.1, R304.5.3

Total Cost: \$ 3200.00

| Field Measurements/Component Compliance |                         |      |      |                             |      |
|-----------------------------------------|-------------------------|------|------|-----------------------------|------|
| Co                                      | Compliance Description  |      | Comp | oliance Description         | Data |
| N/                                      | A Ramp Length (in)      | 59.0 | Yes  | Ramp Slope (%)              | 6.1  |
| No                                      | Ramp Width (in)         | 40.0 | No   | Ramp XSlope (%)             | 7.3  |
| N/                                      | A Flare Type LT         | N/A  | N/A  | Flare Type RT               | N/A  |
| N/                                      | A Flare Slope LT (%)    | N/A  | N/A  | Flare Slope RT (%)          | N/A  |
| N/                                      | A Flare Traversable LT? | N/A  | N/A  | Flare Traversable RT?       | N/A  |
| N/                                      | A Landing Length (in)   | N/A  | N/A  | DWS Provided?               | N/A  |
| N/                                      | A Landing Width (in)    | N/A  | N/A  | DWS Contrast?               | N/A  |
| N/                                      | A Landing Slope (%)     | N/A  | N/A  | DWS Length (in)             | N/A  |
| N/                                      | A Landing X Slope (%)   | N/A  | N/A  | DWS Full Width?             | N/A  |
| N/                                      | A Landing Curb? (Y/N)   | N/A  | N/A  | DWS Offset (in)             | N/A  |
| N/                                      | A Shared Landing?       | N/A  |      |                             |      |
| N/                                      | A Gutter Ponding?       | N/A  | N/A  | Gutter Slope (%)            | N/A  |
| N/                                      | A Gutter Lip Ht (in)    | N/A  | N/A  | Gutter X Slope (%)          | N/A  |
| N/                                      | A Painted X Walk1?      | No   | N/A  | Painted X Walk2?            | No   |
|                                         | X Walk 1 Direction      | To N |      | X Walk 2 Direction          | To W |
| N/                                      | A X Walk 1 Width (in)   | N/A  | N/A  | X Walk 2 Width (in)         | N/A  |
|                                         | X Walk 1 Slope (%)      | 3.6  |      | X Walk 2 Slope (%)          | 2.3  |
|                                         | X Walk 1 X Slope (%)    | 7.3  |      | X Walk 2 X Slope (%)        | 1.2  |
| N/                                      | A Ramp inside XWalk1?   | N/A  | N/A  | Ramp inside XWalk2?         | N/A  |
|                                         | Road Slope (%)          | 1.9  | N/A  | Clear Space?                | N/A  |
|                                         | Road X Slope (%)        | 6.1  | N/A  | Clear Space to XWalk (in)   | N/A  |
| N/                                      | A Any Obstructions?     | N/A  | N/A  | Storm Grate/Utility Hazard? | N/A  |
|                                         | Obstruction Type        |      |      | Storm Grate/Utility Type    |      |
|                                         |                         | N/A  |      |                             | N/A  |
|                                         |                         |      | Yes  | Surface Condition? (G/P)    | Good |
|                                         | 77V . 1                 |      | -    | . ,                         |      |