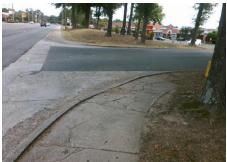

Remove & Replace Curb Ramp With Two New Directional Ramps or Equivalent.

Surveyor Notes:

N/A

PROW/ADA:

Not Found, R304.5.1, R304.5.3

Total Cost: \$ 3200.00

| Field Measurements/Component Compliance |                         |      |      |                             |      |
|-----------------------------------------|-------------------------|------|------|-----------------------------|------|
| Co                                      | Compliance Description  |      | Comp | oliance Description         | Data |
| N/                                      | A Ramp Length (in)      | 59.0 | Yes  | Ramp Slope (%)              | 6.1  |
| No                                      | Ramp Width (in)         | 40.0 | No   | Ramp XSlope (%)             | 7.3  |
| N/                                      | A Flare Type LT         | N/A  | N/A  | Flare Type RT               | N/A  |
| N/                                      | A Flare Slope LT (%)    | N/A  | N/A  | Flare Slope RT (%)          | N/A  |
| N/                                      | A Flare Traversable LT? | N/A  | N/A  | Flare Traversable RT?       | N/A  |
| N/                                      | A Landing Length (in)   | N/A  | N/A  | DWS Provided?               | N/A  |
| N/                                      | A Landing Width (in)    | N/A  | N/A  | DWS Contrast?               | N/A  |
| N/                                      | A Landing Slope (%)     | N/A  | N/A  | DWS Length (in)             | N/A  |
| N/                                      | A Landing X Slope (%)   | N/A  | N/A  | DWS Full Width?             | N/A  |
| N/                                      | A Landing Curb? (Y/N)   | N/A  | N/A  | DWS Offset (in)             | N/A  |
| N/                                      | A Shared Landing?       | N/A  |      |                             |      |
| N/                                      | A Gutter Ponding?       | N/A  | N/A  | Gutter Slope (%)            | N/A  |
| N/                                      | A Gutter Lip Ht (in)    | N/A  | N/A  | Gutter X Slope (%)          | N/A  |
| N/                                      | A Painted X Walk1?      | No   | N/A  | Painted X Walk2?            | No   |
|                                         | X Walk 1 Direction      | To N |      | X Walk 2 Direction          | To W |
| N/                                      | A X Walk 1 Width (in)   | N/A  | N/A  | X Walk 2 Width (in)         | N/A  |
|                                         | X Walk 1 Slope (%)      | 3.6  |      | X Walk 2 Slope (%)          | 2.3  |
|                                         | X Walk 1 X Slope (%)    | 7.3  |      | X Walk 2 X Slope (%)        | 1.2  |
| N/                                      | A Ramp inside XWalk1?   | N/A  | N/A  | Ramp inside XWalk2?         | N/A  |
|                                         | Road Slope (%)          | 1.9  | N/A  | Clear Space?                | N/A  |
|                                         | Road X Slope (%)        | 6.1  | N/A  | Clear Space to XWalk (in)   | N/A  |
| N/                                      | A Any Obstructions?     | N/A  | N/A  | Storm Grate/Utility Hazard? | N/A  |
|                                         | Obstruction Type        |      |      | Storm Grate/Utility Type    |      |
|                                         |                         | N/A  |      |                             | N/A  |
|                                         |                         |      | Yes  | Surface Condition? (G/P)    | Good |
|                                         | 77V . 1                 |      | -    | . ,                         |      |