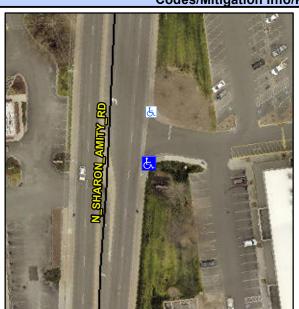

## Access Compliance Report Public Rights-of-Way (Curb Ramps)

Intersection ID: 10011741 Main Street: N\_SHARON\_AMITY\_RD Cross Street: N/A Location: SE

ADA ID: F1A96673BEF6 Ramp Type: PerpDiag Initial Pass/Fail: Fail Overall Compliance: No Severity Score: 33.75

**Codes/Mitigation Info/Possible Solution** 

Field Measurements/Component Compliance

Street 1 Name
Stop Condition-Street 2
Street 2 Name
Stop Condition-Street 1

ENTRANCE StopSign N SHARON AMITY RD None Possible Solutions:

Remove & Replace Curb Ramp With Two New Directional Ramps or Equivalent.

Surveyor Notes:

N/A

PROW/ADA:

Not Found, R304.5.1, R304.5.3

Total Cost: \$ 3200.00

| Field Measurements/Component Compliance |                         |      |      |                             |      |
|-----------------------------------------|-------------------------|------|------|-----------------------------|------|
| Co                                      | Compliance Description  |      | Comp | oliance Description         | Data |
| N/                                      | A Ramp Length (in)      | 59.0 | Yes  | Ramp Slope (%)              | 6.1  |
| No                                      | Ramp Width (in)         | 40.0 | No   | Ramp XSlope (%)             | 7.3  |
| N/                                      | A Flare Type LT         | N/A  | N/A  | Flare Type RT               | N/A  |
| N/                                      | A Flare Slope LT (%)    | N/A  | N/A  | Flare Slope RT (%)          | N/A  |
| N/                                      | A Flare Traversable LT? | N/A  | N/A  | Flare Traversable RT?       | N/A  |
| N/                                      | A Landing Length (in)   | N/A  | N/A  | DWS Provided?               | N/A  |
| N/                                      | A Landing Width (in)    | N/A  | N/A  | DWS Contrast?               | N/A  |
| N/                                      | A Landing Slope (%)     | N/A  | N/A  | DWS Length (in)             | N/A  |
| N/                                      | A Landing X Slope (%)   | N/A  | N/A  | DWS Full Width?             | N/A  |
| N/                                      | A Landing Curb? (Y/N)   | N/A  | N/A  | DWS Offset (in)             | N/A  |
| N/                                      | A Shared Landing?       | N/A  |      |                             |      |
| N/                                      | A Gutter Ponding?       | N/A  | N/A  | Gutter Slope (%)            | N/A  |
| N/                                      | A Gutter Lip Ht (in)    | N/A  | N/A  | Gutter X Slope (%)          | N/A  |
| N/                                      | A Painted X Walk1?      | No   | N/A  | Painted X Walk2?            | No   |
|                                         | X Walk 1 Direction      | To N |      | X Walk 2 Direction          | To W |
| N/                                      | A X Walk 1 Width (in)   | N/A  | N/A  | X Walk 2 Width (in)         | N/A  |
|                                         | X Walk 1 Slope (%)      | 3.6  |      | X Walk 2 Slope (%)          | 2.3  |
|                                         | X Walk 1 X Slope (%)    | 7.3  |      | X Walk 2 X Slope (%)        | 1.2  |
| N/                                      | A Ramp inside XWalk1?   | N/A  | N/A  | Ramp inside XWalk2?         | N/A  |
|                                         | Road Slope (%)          | 1.9  | N/A  | Clear Space?                | N/A  |
|                                         | Road X Slope (%)        | 6.1  | N/A  | Clear Space to XWalk (in)   | N/A  |
| N/                                      | A Any Obstructions?     | N/A  | N/A  | Storm Grate/Utility Hazard? | N/A  |
|                                         | Obstruction Type        |      |      | Storm Grate/Utility Type    |      |
|                                         |                         | N/A  |      |                             | N/A  |
|                                         |                         |      | Yes  | Surface Condition? (G/P)    | Good |
|                                         | 77V . 1                 |      | -    | . ,                         |      |