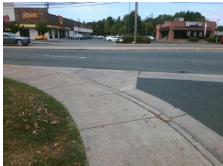

Remove & Replace Curb Ramp With Two New Directional Ramps or Equivalent.

Surveyor Notes:

N/A

PROW/ADA:

Not Found, R304.5.1, R304.5.3

Total Cost: \$ 3200.00

| Field Measurements/Component Compliance |                         |      |      |                             |      |
|-----------------------------------------|-------------------------|------|------|-----------------------------|------|
| Co                                      | Compliance Description  |      | Comp | oliance Description         | Data |
| N/                                      | A Ramp Length (in)      | 59.0 | Yes  | Ramp Slope (%)              | 6.1  |
| No                                      | Ramp Width (in)         | 40.0 | No   | Ramp XSlope (%)             | 7.3  |
| N/                                      | A Flare Type LT         | N/A  | N/A  | Flare Type RT               | N/A  |
| N/                                      | A Flare Slope LT (%)    | N/A  | N/A  | Flare Slope RT (%)          | N/A  |
| N/                                      | A Flare Traversable LT? | N/A  | N/A  | Flare Traversable RT?       | N/A  |
| N/                                      | A Landing Length (in)   | N/A  | N/A  | DWS Provided?               | N/A  |
| N/                                      | A Landing Width (in)    | N/A  | N/A  | DWS Contrast?               | N/A  |
| N/                                      | A Landing Slope (%)     | N/A  | N/A  | DWS Length (in)             | N/A  |
| N/                                      | A Landing X Slope (%)   | N/A  | N/A  | DWS Full Width?             | N/A  |
| N/                                      | A Landing Curb? (Y/N)   | N/A  | N/A  | DWS Offset (in)             | N/A  |
| N/                                      | A Shared Landing?       | N/A  |      |                             |      |
| N/                                      | A Gutter Ponding?       | N/A  | N/A  | Gutter Slope (%)            | N/A  |
| N/                                      | A Gutter Lip Ht (in)    | N/A  | N/A  | Gutter X Slope (%)          | N/A  |
| N/                                      | A Painted X Walk1?      | No   | N/A  | Painted X Walk2?            | No   |
|                                         | X Walk 1 Direction      | To N |      | X Walk 2 Direction          | To W |
| N/                                      | A X Walk 1 Width (in)   | N/A  | N/A  | X Walk 2 Width (in)         | N/A  |
|                                         | X Walk 1 Slope (%)      | 3.6  |      | X Walk 2 Slope (%)          | 2.3  |
|                                         | X Walk 1 X Slope (%)    | 7.3  |      | X Walk 2 X Slope (%)        | 1.2  |
| N/                                      | A Ramp inside XWalk1?   | N/A  | N/A  | Ramp inside XWalk2?         | N/A  |
|                                         | Road Slope (%)          | 1.9  | N/A  | Clear Space?                | N/A  |
|                                         | Road X Slope (%)        | 6.1  | N/A  | Clear Space to XWalk (in)   | N/A  |
| N/                                      | A Any Obstructions?     | N/A  | N/A  | Storm Grate/Utility Hazard? | N/A  |
|                                         | Obstruction Type        |      |      | Storm Grate/Utility Type    |      |
|                                         |                         | N/A  |      |                             | N/A  |
|                                         |                         |      | Yes  | Surface Condition? (G/P)    | Good |
|                                         | 77V . 1                 |      | -    | . ,                         |      |