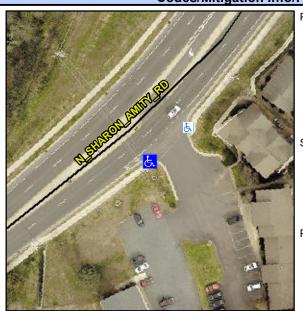

## Access Compliance Report Public Rights-of-Way (Curb Ramps)

Intersection ID: 10032740 Main Street: N SHARON AMITY RD Cross Street: N/A Location: SE

ADA ID: F1AE509E73F2 Ramp Type: Perp Initial Pass/Fail: Fail Overall Compliance: No Severity Score: 13.75

## Field Measurements/Component Compliance

Street 1 Name ENTRANCE
Stop Condition-Street 2 StopSign
Street 2 Name N/A
Stop Condition-Street 1 N/A

Total Cost: \$ 1850.00

| Compliance Description |                       | Data  | Compliance Description |                             | Data |
|------------------------|-----------------------|-------|------------------------|-----------------------------|------|
| N/A                    | Ramp Length (in)      | 78.0  | No                     | Ramp Slope (%)              | 9.3  |
| Yes                    | Ramp Width (in)       | 58.5  | No                     | Ramp XSlope (%)             | 3.7  |
| N/A                    | Flare Type LT         | N/A   | N/A                    | Flare Type RT               | N/A  |
| N/A                    | Flare Slope LT (%)    | N/A   | N/A                    | Flare Slope RT (%)          | N/A  |
| N/A                    | Flare Traversable LT? | N/A   | N/A                    | Flare Traversable RT?       | N/A  |
| N/A                    | Landing Length (in)   | N/A   | N/A                    | DWS Provided?               | N/A  |
| N/A                    | Landing Width (in)    | N/A   | N/A                    | DWS Contrast?               | N/A  |
| N/A                    | Landing Slope (%)     | N/A   | N/A                    | DWS Length (in)             | N/A  |
| N/A                    | Landing X Slope (%)   | N/A   | N/A                    | DWS Full Width?             | N/A  |
| N/A                    | Landing Curb? (Y/N)   | N/A   | N/A                    | DWS Offset (in)             | N/A  |
| N/A                    | Shared Landing?       | N/A   |                        |                             |      |
| N/A                    | Gutter Ponding?       | N/A   | N/A                    | Gutter Slope (%)            | N/A  |
| N/A                    | Gutter Lip Ht (in)    | N/A   | N/A                    | Gutter X Slope (%)          | N/A  |
| N/A                    | Painted X Walk1?      | No    | N/A                    | Painted X Walk2?            | N/A  |
|                        | X Walk 1 Direction    | To NE |                        | X Walk 2 Direction          | N/A  |
| N/A                    | X Walk 1 Width (in)   | N/A   | N/A                    | X Walk 2 Width (in)         | N/A  |
|                        | X Walk 1 Slope (%)    | 0.8   |                        | X Walk 2 Slope (%)          | N/A  |
|                        | X Walk 1 X Slope (%)  | 2.1   |                        | X Walk 2 X Slope (%)        | N/A  |
| N/A                    | Ramp inside XWalk1?   | N/A   | N/A                    | Ramp inside XWalk2?         | N/A  |
|                        | Road Slope (%)        | N/A   | N/A                    | Clear Space?                | N/A  |
|                        | Road X Slope (%)      | N/A   | N/A                    | Clear Space to XWalk (in)   | N/A  |
| N/A                    | Any Obstructions?     | N/A   | N/A                    | Storm Grate/Utility Hazard? | N/A  |
|                        | Obstruction Type      |       |                        | Storm Grate/Utility Type    |      |
|                        |                       | N/A   |                        |                             | N/A  |
|                        |                       |       | Yes                    | Surface Condition? (G/P)    | Good |
| 10                     |                       |       |                        |                             |      |