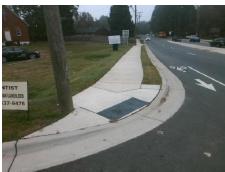

## Access Compliance Report Public Rights-of-Way (Curb Ramps)

Intersection ID: 10032740 Main Street: N SHARON AMITY RD Cross Street: N/A Location: SE

ADA ID: F1AE509E73F2 Ramp Type: Perp Initial Pass/Fail: Fail Overall Compliance: No Severity Score: 13.75

## Field Measurements/Component Compliance

Street 1 Name ENTRANCE
Stop Condition-Street 2 StopSign
Street 2 Name N/A
Stop Condition-Street 1 N/A

Total Cost: \$ 1850.00

| Compliance Description |                       | Data  | Compliance Description |                             | Data |
|------------------------|-----------------------|-------|------------------------|-----------------------------|------|
| N/A                    | Ramp Length (in)      | 78.0  | No                     | Ramp Slope (%)              | 9.3  |
| Yes                    | Ramp Width (in)       | 58.5  | No                     | Ramp XSlope (%)             | 3.7  |
| N/A                    | Flare Type LT         | N/A   | N/A                    | Flare Type RT               | N/A  |
| N/A                    | Flare Slope LT (%)    | N/A   | N/A                    | Flare Slope RT (%)          | N/A  |
| N/A                    | Flare Traversable LT? | N/A   | N/A                    | Flare Traversable RT?       | N/A  |
| N/A                    | Landing Length (in)   | N/A   | N/A                    | DWS Provided?               | N/A  |
| N/A                    | Landing Width (in)    | N/A   | N/A                    | DWS Contrast?               | N/A  |
| N/A                    | Landing Slope (%)     | N/A   | N/A                    | DWS Length (in)             | N/A  |
| N/A                    | Landing X Slope (%)   | N/A   | N/A                    | DWS Full Width?             | N/A  |
| N/A                    | Landing Curb? (Y/N)   | N/A   | N/A                    | DWS Offset (in)             | N/A  |
| N/A                    | Shared Landing?       | N/A   |                        |                             |      |
| N/A                    | Gutter Ponding?       | N/A   | N/A                    | Gutter Slope (%)            | N/A  |
| N/A                    | Gutter Lip Ht (in)    | N/A   | N/A                    | Gutter X Slope (%)          | N/A  |
| N/A                    | Painted X Walk1?      | No    | N/A                    | Painted X Walk2?            | N/A  |
|                        | X Walk 1 Direction    | To NE |                        | X Walk 2 Direction          | N/A  |
| N/A                    | X Walk 1 Width (in)   | N/A   | N/A                    | X Walk 2 Width (in)         | N/A  |
|                        | X Walk 1 Slope (%)    | 0.8   |                        | X Walk 2 Slope (%)          | N/A  |
|                        | X Walk 1 X Slope (%)  | 2.1   |                        | X Walk 2 X Slope (%)        | N/A  |
| N/A                    | Ramp inside XWalk1?   | N/A   | N/A                    | Ramp inside XWalk2?         | N/A  |
|                        | Road Slope (%)        | N/A   | N/A                    | Clear Space?                | N/A  |
|                        | Road X Slope (%)      | N/A   | N/A                    | Clear Space to XWalk (in)   | N/A  |
| N/A                    | Any Obstructions?     | N/A   | N/A                    | Storm Grate/Utility Hazard? | N/A  |
|                        | Obstruction Type      |       |                        | Storm Grate/Utility Type    |      |
|                        |                       | N/A   |                        |                             | N/A  |
|                        |                       |       | Yes                    | Surface Condition? (G/P)    | Good |
| 10                     |                       |       |                        |                             |      |