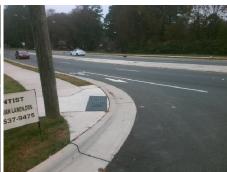

## Access Compliance Report Public Rights-of-Way (Curb Ramps)

Intersection ID: 10032740 Main Street: N SHARON AMITY RD Cross Street: N/A Location: SE

ADA ID: F1AE509E73F2 Ramp Type: Perp Initial Pass/Fail: Fail Overall Compliance: No Severity Score: 13.75

## Field Measurements/Component Compliance

Street 1 Name ENTRANCE
Stop Condition-Street 2 StopSign
Street 2 Name N/A
Stop Condition-Street 1 N/A

Total Cost: \$ 1850.00

| Compliance Description |                       | Data  | Compliance Description |                             | Data |
|------------------------|-----------------------|-------|------------------------|-----------------------------|------|
| N/A                    | Ramp Length (in)      | 78.0  | No                     | Ramp Slope (%)              | 9.3  |
| Yes                    | Ramp Width (in)       | 58.5  | No                     | Ramp XSlope (%)             | 3.7  |
| N/A                    | Flare Type LT         | N/A   | N/A                    | Flare Type RT               | N/A  |
| N/A                    | Flare Slope LT (%)    | N/A   | N/A                    | Flare Slope RT (%)          | N/A  |
| N/A                    | Flare Traversable LT? | N/A   | N/A                    | Flare Traversable RT?       | N/A  |
| N/A                    | Landing Length (in)   | N/A   | N/A                    | DWS Provided?               | N/A  |
| N/A                    | Landing Width (in)    | N/A   | N/A                    | DWS Contrast?               | N/A  |
| N/A                    | Landing Slope (%)     | N/A   | N/A                    | DWS Length (in)             | N/A  |
| N/A                    | Landing X Slope (%)   | N/A   | N/A                    | DWS Full Width?             | N/A  |
| N/A                    | Landing Curb? (Y/N)   | N/A   | N/A                    | DWS Offset (in)             | N/A  |
| N/A                    | Shared Landing?       | N/A   |                        |                             |      |
| N/A                    | Gutter Ponding?       | N/A   | N/A                    | Gutter Slope (%)            | N/A  |
| N/A                    | Gutter Lip Ht (in)    | N/A   | N/A                    | Gutter X Slope (%)          | N/A  |
| N/A                    | Painted X Walk1?      | No    | N/A                    | Painted X Walk2?            | N/A  |
|                        | X Walk 1 Direction    | To NE |                        | X Walk 2 Direction          | N/A  |
| N/A                    | X Walk 1 Width (in)   | N/A   | N/A                    | X Walk 2 Width (in)         | N/A  |
|                        | X Walk 1 Slope (%)    | 0.8   |                        | X Walk 2 Slope (%)          | N/A  |
|                        | X Walk 1 X Slope (%)  | 2.1   |                        | X Walk 2 X Slope (%)        | N/A  |
| N/A                    | Ramp inside XWalk1?   | N/A   | N/A                    | Ramp inside XWalk2?         | N/A  |
|                        | Road Slope (%)        | N/A   | N/A                    | Clear Space?                | N/A  |
|                        | Road X Slope (%)      | N/A   | N/A                    | Clear Space to XWalk (in)   | N/A  |
| N/A                    | Any Obstructions?     | N/A   | N/A                    | Storm Grate/Utility Hazard? | N/A  |
|                        | Obstruction Type      |       |                        | Storm Grate/Utility Type    |      |
|                        |                       | N/A   |                        |                             | N/A  |
|                        |                       |       | Yes                    | Surface Condition? (G/P)    | Good |
| 10                     |                       |       |                        |                             |      |