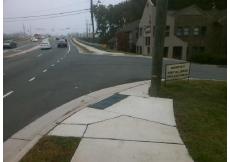

## Access Compliance Report Public Rights-of-Way (Curb Ramps)

Intersection ID: 10032740 Main Street: N SHARON AMITY RD Cross Street: N/A Location: SE

ADA ID: F1AE509E73F2 Ramp Type: Perp Initial Pass/Fail: Fail Overall Compliance: No Severity Score: 13.75

## Field Measurements/Component Compliance

Street 1 Name ENTRANCE
Stop Condition-Street 2 StopSign
Street 2 Name N/A
Stop Condition-Street 1 N/A

Total Cost: \$ 1850.00

| Compliance Description |                       | Data  | Compliance Description |                             | Data |
|------------------------|-----------------------|-------|------------------------|-----------------------------|------|
| N/A                    | Ramp Length (in)      | 78.0  | No                     | Ramp Slope (%)              | 9.3  |
| Yes                    | Ramp Width (in)       | 58.5  | No                     | Ramp XSlope (%)             | 3.7  |
| N/A                    | Flare Type LT         | N/A   | N/A                    | Flare Type RT               | N/A  |
| N/A                    | Flare Slope LT (%)    | N/A   | N/A                    | Flare Slope RT (%)          | N/A  |
| N/A                    | Flare Traversable LT? | N/A   | N/A                    | Flare Traversable RT?       | N/A  |
| N/A                    | Landing Length (in)   | N/A   | N/A                    | DWS Provided?               | N/A  |
| N/A                    | Landing Width (in)    | N/A   | N/A                    | DWS Contrast?               | N/A  |
| N/A                    | Landing Slope (%)     | N/A   | N/A                    | DWS Length (in)             | N/A  |
| N/A                    | Landing X Slope (%)   | N/A   | N/A                    | DWS Full Width?             | N/A  |
| N/A                    | Landing Curb? (Y/N)   | N/A   | N/A                    | DWS Offset (in)             | N/A  |
| N/A                    | Shared Landing?       | N/A   |                        |                             |      |
| N/A                    | Gutter Ponding?       | N/A   | N/A                    | Gutter Slope (%)            | N/A  |
| N/A                    | Gutter Lip Ht (in)    | N/A   | N/A                    | Gutter X Slope (%)          | N/A  |
| N/A                    | Painted X Walk1?      | No    | N/A                    | Painted X Walk2?            | N/A  |
|                        | X Walk 1 Direction    | To NE |                        | X Walk 2 Direction          | N/A  |
| N/A                    | X Walk 1 Width (in)   | N/A   | N/A                    | X Walk 2 Width (in)         | N/A  |
|                        | X Walk 1 Slope (%)    | 0.8   |                        | X Walk 2 Slope (%)          | N/A  |
|                        | X Walk 1 X Slope (%)  | 2.1   |                        | X Walk 2 X Slope (%)        | N/A  |
| N/A                    | Ramp inside XWalk1?   | N/A   | N/A                    | Ramp inside XWalk2?         | N/A  |
|                        | Road Slope (%)        | N/A   | N/A                    | Clear Space?                | N/A  |
|                        | Road X Slope (%)      | N/A   | N/A                    | Clear Space to XWalk (in)   | N/A  |
| N/A                    | Any Obstructions?     | N/A   | N/A                    | Storm Grate/Utility Hazard? | N/A  |
|                        | Obstruction Type      |       |                        | Storm Grate/Utility Type    |      |
|                        |                       | N/A   |                        |                             | N/A  |
|                        |                       |       | Yes                    | Surface Condition? (G/P)    | Good |
| 10                     |                       |       |                        |                             |      |