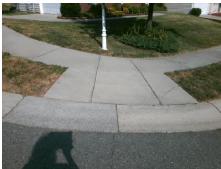

## Field Measurements/Component Compliance

Street 1 Name
Stop Condition-Street 2
Street 2 Name
Stop Condition-Street 1

BARCLAY FOREST DR StopSign BACK ACRE DR None Possible Solutions:

Remove & Replace Curb Ramp With Two New Directional Ramps or Equivalent.

Surveyor Notes:

N/A

PROW/ADA:

Not Found, R304.5.1, R304.2.2, R304.5.3

Total Cost: \$ 3200.00

| Field Measurements/Component Compilance |                       |       |                        |                             |       |
|-----------------------------------------|-----------------------|-------|------------------------|-----------------------------|-------|
| Compliance Description                  |                       | Data  | Compliance Description |                             | Data  |
| N/A                                     | Ramp Length (in)      | 50.0  | No                     | Ramp Slope (%)              | 9.3   |
| No                                      | Ramp Width (in)       | 38.5  | No                     | Ramp XSlope (%)             | 10.7  |
| N/A                                     | Flare Type LT         | N/A   | N/A                    | Flare Type RT               | N/A   |
| N/A                                     | Flare Slope LT (%)    | N/A   | N/A                    | Flare Slope RT (%)          | N/A   |
| N/A                                     | Flare Traversable LT? | N/A   | N/A                    | Flare Traversable RT?       | N/A   |
| N/A                                     | Landing Length (in)   | N/A   | N/A                    | DWS Provided?               | N/A   |
| N/A                                     | Landing Width (in)    | N/A   | N/A                    | DWS Contrast?               | N/A   |
| N/A                                     | Landing Slope (%)     | N/A   | N/A                    | DWS Length (in)             | N/A   |
| N/A                                     | Landing X Slope (%)   | N/A   | N/A                    | DWS Full Width?             | N/A   |
| N/A                                     | Landing Curb? (Y/N)   | N/A   | N/A                    | DWS Offset (in)             | N/A   |
| N/A                                     | Shared Landing?       | N/A   |                        |                             |       |
| N/A                                     | Gutter Ponding?       | N/A   | N/A                    | Gutter Slope (%)            | N/A   |
| N/A                                     | Gutter Lip Ht (in)    | N/A   | N/A                    | Gutter X Slope (%)          | N/A   |
| N/A                                     | Painted X Walk1?      | No    | N/A                    | Painted X Walk2?            | No    |
|                                         | X Walk 1 Direction    | To SW |                        | X Walk 2 Direction          | To NE |
| N/A                                     | X Walk 1 Width (in)   | N/A   | N/A                    | X Walk 2 Width (in)         | N/A   |
|                                         | X Walk 1 Slope (%)    | 8.5   |                        | X Walk 2 Slope (%)          | 0.4   |
|                                         | X Walk 1 X Slope (%)  | 1.0   |                        | X Walk 2 X Slope (%)        | 10.0  |
| N/A                                     | Ramp inside XWalk1?   | N/A   | N/A                    | Ramp inside XWalk2?         | N/A   |
|                                         | Road Slope (%)        | 8.7   | N/A                    | Clear Space?                | N/A   |
|                                         | Road X Slope (%)      | 3.6   | N/A                    | Clear Space to XWalk (in)   | N/A   |
| N/A                                     | Any Obstructions?     | N/A   | N/A                    | Storm Grate/Utility Hazard? | N/A   |
|                                         | Obstruction Type      |       |                        | Storm Grate/Utility Type    |       |
|                                         |                       | N/A   |                        |                             | N/A   |
|                                         |                       |       | Yes                    | Surface Condition? (G/P)    | Good  |
| 774                                     | 759                   |       | •                      | ` '                         |       |