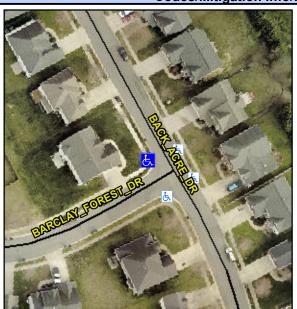

## Access Compliance Report Public Rights-of-Way (Curb Ramps)

Intersection ID: 42748 Main Street: BACK\_ACRE\_DR Cross Street: BARCLAY\_FOREST\_DR Location: NW

ADA ID: F1BC0C692341 Ramp Type: PerpDiag Initial Pass/Fail: Fail Overall Compliance: No Severity Score: 46.25