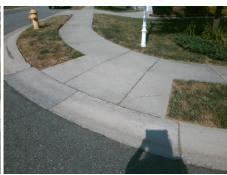

## Field Measurements/Component Compliance

Street 1 Name
Stop Condition-Street 2
Street 2 Name
Stop Condition-Street 1

BARCLAY FOREST DR StopSign BACK ACRE DR None Possible Solutions:

Remove & Replace Curb Ramp With Two New Directional Ramps or Equivalent.

Surveyor Notes:

N/A

PROW/ADA:

Not Found, R304.5.1, R304.2.2, R304.5.3

Total Cost: \$ 3200.00

| Field Measurements/Component Compilance |                       |       |                        |                             |       |
|-----------------------------------------|-----------------------|-------|------------------------|-----------------------------|-------|
| Compliance Description                  |                       | Data  | Compliance Description |                             | Data  |
| N/A                                     | Ramp Length (in)      | 50.0  | No                     | Ramp Slope (%)              | 9.3   |
| No                                      | Ramp Width (in)       | 38.5  | No                     | Ramp XSlope (%)             | 10.7  |
| N/A                                     | Flare Type LT         | N/A   | N/A                    | Flare Type RT               | N/A   |
| N/A                                     | Flare Slope LT (%)    | N/A   | N/A                    | Flare Slope RT (%)          | N/A   |
| N/A                                     | Flare Traversable LT? | N/A   | N/A                    | Flare Traversable RT?       | N/A   |
| N/A                                     | Landing Length (in)   | N/A   | N/A                    | DWS Provided?               | N/A   |
| N/A                                     | Landing Width (in)    | N/A   | N/A                    | DWS Contrast?               | N/A   |
| N/A                                     | Landing Slope (%)     | N/A   | N/A                    | DWS Length (in)             | N/A   |
| N/A                                     | Landing X Slope (%)   | N/A   | N/A                    | DWS Full Width?             | N/A   |
| N/A                                     | Landing Curb? (Y/N)   | N/A   | N/A                    | DWS Offset (in)             | N/A   |
| N/A                                     | Shared Landing?       | N/A   |                        |                             |       |
| N/A                                     | Gutter Ponding?       | N/A   | N/A                    | Gutter Slope (%)            | N/A   |
| N/A                                     | Gutter Lip Ht (in)    | N/A   | N/A                    | Gutter X Slope (%)          | N/A   |
| N/A                                     | Painted X Walk1?      | No    | N/A                    | Painted X Walk2?            | No    |
|                                         | X Walk 1 Direction    | To SW |                        | X Walk 2 Direction          | To NE |
| N/A                                     | X Walk 1 Width (in)   | N/A   | N/A                    | X Walk 2 Width (in)         | N/A   |
|                                         | X Walk 1 Slope (%)    | 8.5   |                        | X Walk 2 Slope (%)          | 0.4   |
|                                         | X Walk 1 X Slope (%)  | 1.0   |                        | X Walk 2 X Slope (%)        | 10.0  |
| N/A                                     | Ramp inside XWalk1?   | N/A   | N/A                    | Ramp inside XWalk2?         | N/A   |
|                                         | Road Slope (%)        | 8.7   | N/A                    | Clear Space?                | N/A   |
|                                         | Road X Slope (%)      | 3.6   | N/A                    | Clear Space to XWalk (in)   | N/A   |
| N/A                                     | Any Obstructions?     | N/A   | N/A                    | Storm Grate/Utility Hazard? | N/A   |
|                                         | Obstruction Type      |       |                        | Storm Grate/Utility Type    |       |
|                                         |                       | N/A   |                        |                             | N/A   |
|                                         |                       |       | Yes                    | Surface Condition? (G/P)    | Good  |
| 774                                     | 759                   |       | •                      | ` '                         |       |