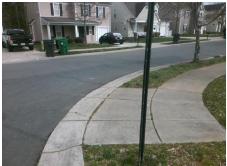

## Access Compliance Report Public Rights-of-Way (Curb Ramps)

Intersection ID: 43533 Main Street: REDSPIRE\_DR Cross Street: PLANTERS\_WATCH\_DR Location: SW

ADA ID: F1CDBDEE3399 Ramp Type: PerpDiag Initial Pass/Fail: Fail Overall Compliance: No Severity Score: 8.75

## Field Measurements/Component Compliance

Street 1 Name
Stop Condition-Street 2
Street 2 Name
Stop Condition-Street 1

PLANTERS WATCH DR None REDSPIRE DR StopSign Possible Solutions:

Remove & Replace Curb Ramp With Two New Directional Ramps or Equivalent.

Surveyor Notes:

N/A

PROW/ADA:

R304.5.1

Total Cost: \$ 3200.00

| Field Measurements/Component Compliance |                       |       |                        |                             |       |
|-----------------------------------------|-----------------------|-------|------------------------|-----------------------------|-------|
| Compliance Description                  |                       | Data  | Compliance Description |                             | Data  |
| N/A                                     | Ramp Length (in)      | 50.0  | Yes                    | Ramp Slope (%)              | 5.7   |
| No                                      | Ramp Width (in)       | 40.0  | Yes                    | Ramp XSlope (%)             | 0.4   |
| N/A                                     | Flare Type LT         | N/A   | N/A                    | Flare Type RT               | N/A   |
| N/A                                     | Flare Slope LT (%)    | N/A   | N/A                    | Flare Slope RT (%)          | N/A   |
| N/A                                     | Flare Traversable LT? | N/A   | N/A                    | Flare Traversable RT?       | N/A   |
| N/A                                     | Landing Length (in)   | N/A   | N/A                    | DWS Provided?               | N/A   |
| N/A                                     | Landing Width (in)    | N/A   | N/A                    | DWS Contrast?               | N/A   |
| N/A                                     | Landing Slope (%)     | N/A   | N/A                    | DWS Length (in)             | N/A   |
| N/A                                     | Landing X Slope (%)   | N/A   | N/A                    | DWS Full Width?             | N/A   |
| N/A                                     | Landing Curb? (Y/N)   | N/A   | N/A                    | DWS Offset (in)             | N/A   |
| N/A                                     | Shared Landing?       | N/A   |                        |                             |       |
| N/A                                     | Gutter Ponding?       | N/A   | N/A                    | Gutter Slope (%)            | N/A   |
| N/A                                     | Gutter Lip Ht (in)    | N/A   | N/A                    | Gutter X Slope (%)          | N/A   |
| N/A                                     | Painted X Walk1?      | No    | N/A                    | Painted X Walk2?            | No    |
|                                         | X Walk 1 Direction    | To NE |                        | X Walk 2 Direction          | To NW |
| N/A                                     | X Walk 1 Width (in)   | N/A   | N/A                    | X Walk 2 Width (in)         | N/A   |
|                                         | X Walk 1 Slope (%)    | 0.8   |                        | X Walk 2 Slope (%)          | 0.4   |
|                                         | X Walk 1 X Slope (%)  | 1.5   |                        | X Walk 2 X Slope (%)        | 2.3   |
| N/A                                     | Ramp inside XWalk1?   | N/A   | N/A                    | Ramp inside XWalk2?         | N/A   |
|                                         | Road Slope (%)        | 1.1   | N/A                    | Clear Space?                | N/A   |
|                                         | Road X Slope (%)      | 2.8   | N/A                    | Clear Space to XWalk (in)   | N/A   |
| N/A                                     | Any Obstructions?     | N/A   | N/A                    | Storm Grate/Utility Hazard? | N/A   |
|                                         | Obstruction Type      |       |                        | Storm Grate/Utility Type    |       |
|                                         |                       | N/A   |                        |                             | N/A   |
|                                         |                       |       | Yes                    | Surface Condition? (G/P)    | Good  |