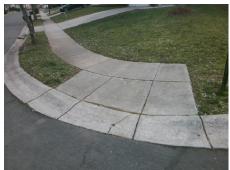

## Access Compliance Report Public Rights-of-Way (Curb Ramps)

Intersection ID: 43533 Main Street: REDSPIRE\_DR Cross Street: PLANTERS\_WATCH\_DR Location: SW

ADA ID: F1CDBDEE3399 Ramp Type: PerpDiag Initial Pass/Fail: Fail Overall Compliance: No Severity Score: 8.75

## Field Measurements/Component Compliance

Street 1 Name
Stop Condition-Street 2
Street 2 Name
Stop Condition-Street 1

PLANTERS WATCH DR None REDSPIRE DR StopSign Possible Solutions:

Remove & Replace Curb Ramp With Two New Directional Ramps or Equivalent.

Surveyor Notes:

N/A

PROW/ADA:

R304.5.1

Total Cost: \$ 3200.00

| Field Measurements/Component Compliance |                       |       |                        |                             |       |
|-----------------------------------------|-----------------------|-------|------------------------|-----------------------------|-------|
| Compliance Description                  |                       | Data  | Compliance Description |                             | Data  |
| N/A                                     | Ramp Length (in)      | 50.0  | Yes                    | Ramp Slope (%)              | 5.7   |
| No                                      | Ramp Width (in)       | 40.0  | Yes                    | Ramp XSlope (%)             | 0.4   |
| N/A                                     | Flare Type LT         | N/A   | N/A                    | Flare Type RT               | N/A   |
| N/A                                     | Flare Slope LT (%)    | N/A   | N/A                    | Flare Slope RT (%)          | N/A   |
| N/A                                     | Flare Traversable LT? | N/A   | N/A                    | Flare Traversable RT?       | N/A   |
| N/A                                     | Landing Length (in)   | N/A   | N/A                    | DWS Provided?               | N/A   |
| N/A                                     | Landing Width (in)    | N/A   | N/A                    | DWS Contrast?               | N/A   |
| N/A                                     | Landing Slope (%)     | N/A   | N/A                    | DWS Length (in)             | N/A   |
| N/A                                     | Landing X Slope (%)   | N/A   | N/A                    | DWS Full Width?             | N/A   |
| N/A                                     | Landing Curb? (Y/N)   | N/A   | N/A                    | DWS Offset (in)             | N/A   |
| N/A                                     | Shared Landing?       | N/A   |                        |                             |       |
| N/A                                     | Gutter Ponding?       | N/A   | N/A                    | Gutter Slope (%)            | N/A   |
| N/A                                     | Gutter Lip Ht (in)    | N/A   | N/A                    | Gutter X Slope (%)          | N/A   |
| N/A                                     | Painted X Walk1?      | No    | N/A                    | Painted X Walk2?            | No    |
|                                         | X Walk 1 Direction    | To NE |                        | X Walk 2 Direction          | To NW |
| N/A                                     | X Walk 1 Width (in)   | N/A   | N/A                    | X Walk 2 Width (in)         | N/A   |
|                                         | X Walk 1 Slope (%)    | 0.8   |                        | X Walk 2 Slope (%)          | 0.4   |
|                                         | X Walk 1 X Slope (%)  | 1.5   |                        | X Walk 2 X Slope (%)        | 2.3   |
| N/A                                     | Ramp inside XWalk1?   | N/A   | N/A                    | Ramp inside XWalk2?         | N/A   |
|                                         | Road Slope (%)        | 1.1   | N/A                    | Clear Space?                | N/A   |
|                                         | Road X Slope (%)      | 2.8   | N/A                    | Clear Space to XWalk (in)   | N/A   |
| N/A                                     | Any Obstructions?     | N/A   | N/A                    | Storm Grate/Utility Hazard? | N/A   |
|                                         | Obstruction Type      |       |                        | Storm Grate/Utility Type    |       |
|                                         |                       | N/A   |                        |                             | N/A   |
|                                         |                       |       | Yes                    | Surface Condition? (G/P)    | Good  |