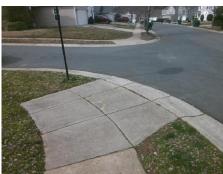

## Access Compliance Report Public Rights-of-Way (Curb Ramps)

Intersection ID: 43533 Main Street: REDSPIRE\_DR Cross Street: PLANTERS\_WATCH\_DR Location: SW

ADA ID: F1CDBDEE3399 Ramp Type: PerpDiag Initial Pass/Fail: Fail Overall Compliance: No Severity Score: 8.75

## Field Measurements/Component Compliance

Street 1 Name
Stop Condition-Street 2
Street 2 Name
Stop Condition-Street 1

PLANTERS WATCH DR None REDSPIRE DR StopSign Possible Solutions:

Remove & Replace Curb Ramp With Two New Directional Ramps or Equivalent.

Surveyor Notes:

N/A

PROW/ADA:

R304.5.1

Total Cost: \$ 3200.00

| Field Measurements/Component Compliance |                       |       |                        |                             |       |
|-----------------------------------------|-----------------------|-------|------------------------|-----------------------------|-------|
| Compliance Description                  |                       | Data  | Compliance Description |                             | Data  |
| N/A                                     | Ramp Length (in)      | 50.0  | Yes                    | Ramp Slope (%)              | 5.7   |
| No                                      | Ramp Width (in)       | 40.0  | Yes                    | Ramp XSlope (%)             | 0.4   |
| N/A                                     | Flare Type LT         | N/A   | N/A                    | Flare Type RT               | N/A   |
| N/A                                     | Flare Slope LT (%)    | N/A   | N/A                    | Flare Slope RT (%)          | N/A   |
| N/A                                     | Flare Traversable LT? | N/A   | N/A                    | Flare Traversable RT?       | N/A   |
| N/A                                     | Landing Length (in)   | N/A   | N/A                    | DWS Provided?               | N/A   |
| N/A                                     | Landing Width (in)    | N/A   | N/A                    | DWS Contrast?               | N/A   |
| N/A                                     | Landing Slope (%)     | N/A   | N/A                    | DWS Length (in)             | N/A   |
| N/A                                     | Landing X Slope (%)   | N/A   | N/A                    | DWS Full Width?             | N/A   |
| N/A                                     | Landing Curb? (Y/N)   | N/A   | N/A                    | DWS Offset (in)             | N/A   |
| N/A                                     | Shared Landing?       | N/A   |                        |                             |       |
| N/A                                     | Gutter Ponding?       | N/A   | N/A                    | Gutter Slope (%)            | N/A   |
| N/A                                     | Gutter Lip Ht (in)    | N/A   | N/A                    | Gutter X Slope (%)          | N/A   |
| N/A                                     | Painted X Walk1?      | No    | N/A                    | Painted X Walk2?            | No    |
|                                         | X Walk 1 Direction    | To NE |                        | X Walk 2 Direction          | To NW |
| N/A                                     | X Walk 1 Width (in)   | N/A   | N/A                    | X Walk 2 Width (in)         | N/A   |
|                                         | X Walk 1 Slope (%)    | 0.8   |                        | X Walk 2 Slope (%)          | 0.4   |
|                                         | X Walk 1 X Slope (%)  | 1.5   |                        | X Walk 2 X Slope (%)        | 2.3   |
| N/A                                     | Ramp inside XWalk1?   | N/A   | N/A                    | Ramp inside XWalk2?         | N/A   |
|                                         | Road Slope (%)        | 1.1   | N/A                    | Clear Space?                | N/A   |
|                                         | Road X Slope (%)      | 2.8   | N/A                    | Clear Space to XWalk (in)   | N/A   |
| N/A                                     | Any Obstructions?     | N/A   | N/A                    | Storm Grate/Utility Hazard? | N/A   |
|                                         | Obstruction Type      |       |                        | Storm Grate/Utility Type    |       |
|                                         |                       | N/A   |                        |                             | N/A   |
|                                         |                       |       | Yes                    | Surface Condition? (G/P)    | Good  |