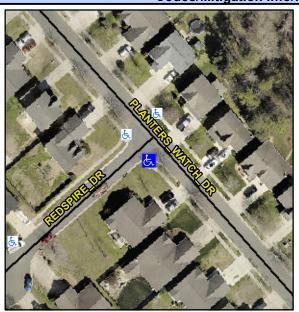

## Access Compliance Report Public Rights-of-Way (Curb Ramps)

Intersection ID: 43533 Main Street: REDSPIRE\_DR Cross Street: PLANTERS\_WATCH\_DR Location: SW

ADA ID: F1CDBDEE3399 Ramp Type: PerpDiag Initial Pass/Fail: Fail Overall Compliance: No Severity Score: 8.75

## Field Measurements/Component Compliance

Street 1 Name
Stop Condition-Street 2
Street 2 Name
Stop Condition-Street 1

PLANTERS WATCH DR None REDSPIRE DR StopSign Possible Solutions:

Remove & Replace Curb Ramp With Two New Directional Ramps or Equivalent.