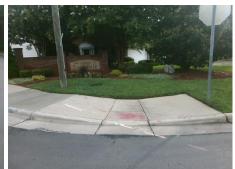

## Access Compliance Report Public Rights-of-Way (Curb Ramps)

| Intersection ID: 3273                   | 3273 Main Street: BILLINGHAM_DR     |                                         |     | Cross                       | Street:                                        | PROSPERITY_CHUR      | Location:              | NE                  |                             |       |  |
|-----------------------------------------|-------------------------------------|-----------------------------------------|-----|-----------------------------|------------------------------------------------|----------------------|------------------------|---------------------|-----------------------------|-------|--|
| ADA ID: F1D0296C48                      | D: F1D0296C4806 Ramp Type: ParaDiag |                                         |     | Initial                     | Initial Pass/Fail: Fail Overall Compliance: No |                      |                        |                     | o Severity Score:           | 13.75 |  |
| Codes/Mitigation Info/Possible Solution |                                     |                                         |     |                             | Field Measurements/Component Compliance        |                      |                        |                     |                             |       |  |
|                                         |                                     | Possible Solutions:                     |     | Compliance Description Data |                                                |                      | Compliance Description |                     | Data                        |       |  |
|                                         |                                     | Remove & Replace Curb                   | Ram | np With                     | N/A                                            | Ramp Length LT (in)  | 60.0                   | N/A                 | Ramp Length RT (in)         | 67.0  |  |
| 22 1 131                                |                                     | Two New Directional Ramp<br>Equivalent. |     | •                           | Yes                                            | Ramp Width LT (in)   | 71.0                   | Yes                 | Ramp Width RT (in)          | 71.0  |  |
| 21 1 18                                 |                                     |                                         |     |                             | No                                             | Ramp Slope LT (%)    | 9.5                    | Yes                 | Ramp Slope RT (%)           | 4.9   |  |
|                                         |                                     |                                         |     |                             | Yes                                            | Ramp XSlope LT (%)   | 1.6                    | No                  | Ramp XSlope RT (%)          | 2.6   |  |
|                                         | 1. Just and                         |                                         |     |                             | N/A                                            | Landing Length (in)  | N/A                    | N/A                 | DWS Provided?               | N/A   |  |
|                                         | 177 × (1)                           |                                         |     |                             | N/A                                            | Landing Width (in)   | N/A                    | N/A                 | DWS Contrast?               | N/A   |  |
|                                         |                                     | Surveyor Notes:                         |     |                             | N/A                                            | Landing Slope (%)    | N/A                    | N/A                 | DWS Length (in)             | N/A   |  |
|                                         | <u>ь</u>                            | RT RP < 5%                              |     |                             | N/A                                            | Landing X Slope (%)  | N/A                    | N/A                 | DWS Full Width?             | N/A   |  |
|                                         |                                     |                                         |     | N/A                         | Landing Curb? (Y/N)                            | N/A                  | N/A                    | DWS Offset (in)     | N/A                         |       |  |
| ETHINGS FOR                             |                                     |                                         |     |                             | N/A                                            | Shared Landing?      | N/A                    |                     |                             |       |  |
|                                         |                                     |                                         |     |                             | N/A                                            | Gutter Ponding?      | N/A                    | N/A                 | Gutter Slope (%)            | N/A   |  |
|                                         |                                     | PROW/ADA:                               |     |                             | N/A                                            | Gutter Lip Ht (in)   | 1.5                    | N/A                 | Gutter X Slope (%)          | N/A   |  |
| R304.3.2, R304.5.3                      |                                     |                                         |     |                             | N/A                                            | Painted X Walk1?     | No                     | N/A                 | Painted X Walk2?            | No    |  |
|                                         |                                     |                                         |     |                             |                                                | X Walk 1 Direction   | To W                   |                     | X Walk 2 Direction          | To S  |  |
|                                         |                                     |                                         |     | N/A                         | X Walk 1 Width (in)                            | N/A                  | N/A                    | X Walk 2 Width (in) | N/A                         |       |  |
|                                         |                                     |                                         |     |                             | X Walk 1 Slope (%)                             | 3.7                  |                        | X Walk 2 Slope (%)  | 1.6                         |       |  |
| Street 1 Name                           | PROSPERITY CHURCH RD                |                                         |     |                             |                                                | X Walk 1 X Slope (%) | 0.2                    |                     | X Walk 2 X Slope (%)        | 4.1   |  |
| Stop Condition-Street 1                 | None                                |                                         |     |                             | N/A                                            | Ramp inside XWalk1?  | N/A                    | N/A                 | Ramp inside XWalk2?         | N/A   |  |
| Street 2 Name                           | BILLINGHAM DR                       |                                         |     |                             |                                                | Road Slope (%)       | 1.6                    | N/A                 | Clear Space?                | N/A   |  |
| Stop Condition-Street 2                 | StopSign                            |                                         |     |                             |                                                | Road X Slope (%)     | 3.5                    | N/A                 | Clear Space to XWalk (in)   | N/A   |  |
|                                         |                                     |                                         |     |                             | N/A                                            | Any Obstructions?    | N/A                    | N/A                 | Storm Grate/Utility Hazard? | N/A   |  |
|                                         |                                     |                                         |     |                             |                                                | Obstruction Type     |                        |                     | Storm Grate/Utility Type    |       |  |
|                                         |                                     | Total Cost:                             | \$  | 3200.00                     |                                                |                      | N/A                    |                     |                             | N/A   |  |
|                                         |                                     |                                         |     |                             |                                                |                      |                        | Yes                 | Surface Condition? (G/P)    | Good  |  |