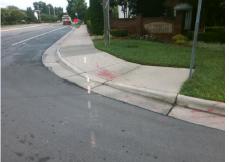

## Access Compliance Report Public Rights-of-Way (Curb Ramps)

| Intersection ID: 3273                   | 3273 Main Street: BILLINGHAM_DR     |                                         |     | Cross                       | Street:                                        | PROSPERITY_CHUR      | Location:              | NE                  |                             |       |  |
|-----------------------------------------|-------------------------------------|-----------------------------------------|-----|-----------------------------|------------------------------------------------|----------------------|------------------------|---------------------|-----------------------------|-------|--|
| ADA ID: F1D0296C48                      | D: F1D0296C4806 Ramp Type: ParaDiag |                                         |     | Initial                     | Initial Pass/Fail: Fail Overall Compliance: No |                      |                        |                     | o Severity Score:           | 13.75 |  |
| Codes/Mitigation Info/Possible Solution |                                     |                                         |     |                             | Field Measurements/Component Compliance        |                      |                        |                     |                             |       |  |
|                                         |                                     | Possible Solutions:                     |     | Compliance Description Data |                                                |                      | Compliance Description |                     | Data                        |       |  |
|                                         |                                     | Remove & Replace Curb                   | Ram | np With                     | N/A                                            | Ramp Length LT (in)  | 60.0                   | N/A                 | Ramp Length RT (in)         | 67.0  |  |
| 22 1 131                                |                                     | Two New Directional Ramp<br>Equivalent. |     | •                           | Yes                                            | Ramp Width LT (in)   | 71.0                   | Yes                 | Ramp Width RT (in)          | 71.0  |  |
| 21 1 18                                 |                                     |                                         |     |                             | No                                             | Ramp Slope LT (%)    | 9.5                    | Yes                 | Ramp Slope RT (%)           | 4.9   |  |
|                                         |                                     |                                         |     |                             | Yes                                            | Ramp XSlope LT (%)   | 1.6                    | No                  | Ramp XSlope RT (%)          | 2.6   |  |
|                                         | 1. Just and                         |                                         |     |                             | N/A                                            | Landing Length (in)  | N/A                    | N/A                 | DWS Provided?               | N/A   |  |
|                                         | 177 × (1)                           |                                         |     |                             | N/A                                            | Landing Width (in)   | N/A                    | N/A                 | DWS Contrast?               | N/A   |  |
|                                         |                                     | Surveyor Notes:                         |     |                             | N/A                                            | Landing Slope (%)    | N/A                    | N/A                 | DWS Length (in)             | N/A   |  |
|                                         | <u>ь</u>                            | RT RP < 5%                              |     |                             | N/A                                            | Landing X Slope (%)  | N/A                    | N/A                 | DWS Full Width?             | N/A   |  |
|                                         |                                     |                                         |     | N/A                         | Landing Curb? (Y/N)                            | N/A                  | N/A                    | DWS Offset (in)     | N/A                         |       |  |
| ETHINGS FOR                             |                                     |                                         |     |                             | N/A                                            | Shared Landing?      | N/A                    |                     |                             |       |  |
|                                         |                                     |                                         |     |                             | N/A                                            | Gutter Ponding?      | N/A                    | N/A                 | Gutter Slope (%)            | N/A   |  |
|                                         |                                     | PROW/ADA:                               |     |                             | N/A                                            | Gutter Lip Ht (in)   | 1.5                    | N/A                 | Gutter X Slope (%)          | N/A   |  |
| R304.3.2, R304.5.3                      |                                     |                                         |     |                             | N/A                                            | Painted X Walk1?     | No                     | N/A                 | Painted X Walk2?            | No    |  |
|                                         |                                     |                                         |     |                             |                                                | X Walk 1 Direction   | To W                   |                     | X Walk 2 Direction          | To S  |  |
|                                         |                                     |                                         |     | N/A                         | X Walk 1 Width (in)                            | N/A                  | N/A                    | X Walk 2 Width (in) | N/A                         |       |  |
|                                         |                                     |                                         |     |                             | X Walk 1 Slope (%)                             | 3.7                  |                        | X Walk 2 Slope (%)  | 1.6                         |       |  |
| Street 1 Name                           | PROSPERITY CHURCH RD                |                                         |     |                             |                                                | X Walk 1 X Slope (%) | 0.2                    |                     | X Walk 2 X Slope (%)        | 4.1   |  |
| Stop Condition-Street 1                 | None                                |                                         |     |                             | N/A                                            | Ramp inside XWalk1?  | N/A                    | N/A                 | Ramp inside XWalk2?         | N/A   |  |
| Street 2 Name                           | BILLINGHAM DR                       |                                         |     |                             |                                                | Road Slope (%)       | 1.6                    | N/A                 | Clear Space?                | N/A   |  |
| Stop Condition-Street 2                 | StopSign                            |                                         |     |                             |                                                | Road X Slope (%)     | 3.5                    | N/A                 | Clear Space to XWalk (in)   | N/A   |  |
|                                         |                                     |                                         |     |                             | N/A                                            | Any Obstructions?    | N/A                    | N/A                 | Storm Grate/Utility Hazard? | N/A   |  |
|                                         |                                     |                                         |     |                             |                                                | Obstruction Type     |                        |                     | Storm Grate/Utility Type    |       |  |
|                                         |                                     | Total Cost:                             | \$  | 3200.00                     |                                                |                      | N/A                    |                     |                             | N/A   |  |
|                                         |                                     |                                         |     |                             |                                                |                      |                        | Yes                 | Surface Condition? (G/P)    | Good  |  |