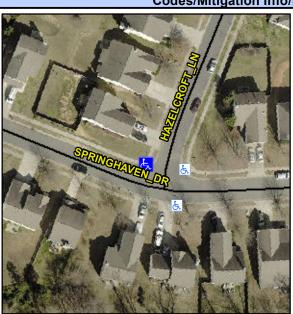

## Access Compliance Report Public Rights-of-Way (Curb Ramps)

Intersection ID: 44912 Main Street: HAZELCROFT\_LN Cross Street: SPRINGHAVEN\_DR Location: NW

ADA ID: F1D03E60FB8E Ramp Type: PerpDiag Initial Pass/Fail: Fail Overall Compliance: No Severity Score: 8.75

## Field Measurements/Component Compliance

Street 1 Name
Stop Condition-Street 2
Street 2 Name
Stop Condition-Street 1

SPRINGHAVEN DR None HAZELCROFT LN StopSign Possible Solutions:

Remove & Replace Curb Ramp With Two New Directional Ramps or Equivalent.