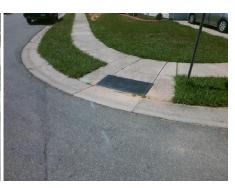

## Field Measurements/Component Compliance

Street 1 Name
Stop Condition-Street 2
Street 2 Name
Stop Condition-Street 1

SPRINGHAVEN DR None HAZELCROFT LN StopSign Possible Solutions:

Remove & Replace Curb Ramp With Two New Directional Ramps or Equivalent.

Surveyor Notes:

N/A

PROW/ADA:

R304.5.1

Total Cost: \$ 3200.00

| Compliance Description |                       | Data  | Comp | liance Description          | Data |
|------------------------|-----------------------|-------|------|-----------------------------|------|
| N/A                    | Ramp Length (in)      | 48.0  | Yes  | Ramp Slope (%)              | 5.9  |
| No                     | Ramp Width (in)       | 39.5  | Yes  | Ramp XSlope (%)             | 2.0  |
| N/A                    | Flare Type LT         | N/A   | N/A  | Flare Type RT               | N/A  |
| N/A                    | Flare Slope LT (%)    | N/A   | N/A  | Flare Slope RT (%)          | N/A  |
| N/A                    | Flare Traversable LT? | N/A   | N/A  | Flare Traversable RT?       | N/A  |
| N/A                    | Landing Length (in)   | N/A   | N/A  | DWS Provided?               | N/A  |
| N/A                    | Landing Width (in)    | N/A   | N/A  | DWS Contrast?               | N/A  |
| N/A                    | Landing Slope (%)     | N/A   | N/A  | DWS Length (in)             | N/A  |
| N/A                    | Landing X Slope (%)   | N/A   | N/A  | DWS Full Width?             | N/A  |
| N/A                    | Landing Curb? (Y/N)   | N/A   | N/A  | DWS Offset (in)             | N/A  |
| N/A                    | Shared Landing?       | N/A   |      |                             |      |
| N/A                    | Gutter Ponding?       | N/A   | N/A  | Gutter Slope (%)            | N/A  |
| N/A                    | Gutter Lip Ht (in)    | N/A   | N/A  | Gutter X Slope (%)          | N/A  |
| N/A                    | Painted X Walk1?      | No    | N/A  | Painted X Walk2?            | No   |
|                        | X Walk 1 Direction    | To SW |      | X Walk 2 Direction          | То Е |
| N/A                    | X Walk 1 Width (in)   | N/A   | N/A  | X Walk 2 Width (in)         | N/A  |
|                        | X Walk 1 Slope (%)    | 5.9   |      | X Walk 2 Slope (%)          | 4.5  |
|                        | X Walk 1 X Slope (%)  | 1.5   |      | X Walk 2 X Slope (%)        | 4.1  |
| N/A                    | Ramp inside XWalk1?   | N/A   | N/A  | Ramp inside XWalk2?         | N/A  |
|                        | Road Slope (%)        | 5.0   | N/A  | Clear Space?                | N/A  |
|                        | Road X Slope (%)      | 6.0   | N/A  | Clear Space to XWalk (in)   | N/A  |
| N/A                    | Any Obstructions?     | N/A   | N/A  | Storm Grate/Utility Hazard? | N/A  |
|                        | Obstruction Type      |       | l    | Storm Grate/Utility Type    |      |
|                        |                       | N/A   |      |                             | N/A  |
|                        |                       |       | Yes  | Surface Condition? (G/P)    | Good |