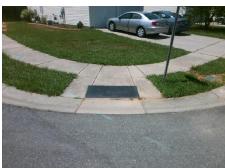

## Field Measurements/Component Compliance

Street 1 Name
Stop Condition-Street 2
Street 2 Name
Stop Condition-Street 1

SPRINGHAVEN DR None HAZELCROFT LN StopSign Possible Solutions:

Remove & Replace Curb Ramp With Two New Directional Ramps or Equivalent.

Surveyor Notes:

N/A

PROW/ADA:

R304.5.1

Total Cost: \$ 3200.00

| Compliance Description |                       | Data  | Comp | liance Description          | Data |
|------------------------|-----------------------|-------|------|-----------------------------|------|
| N/A                    | Ramp Length (in)      | 48.0  | Yes  | Ramp Slope (%)              | 5.9  |
| No                     | Ramp Width (in)       | 39.5  | Yes  | Ramp XSlope (%)             | 2.0  |
| N/A                    | Flare Type LT         | N/A   | N/A  | Flare Type RT               | N/A  |
| N/A                    | Flare Slope LT (%)    | N/A   | N/A  | Flare Slope RT (%)          | N/A  |
| N/A                    | Flare Traversable LT? | N/A   | N/A  | Flare Traversable RT?       | N/A  |
| N/A                    | Landing Length (in)   | N/A   | N/A  | DWS Provided?               | N/A  |
| N/A                    | Landing Width (in)    | N/A   | N/A  | DWS Contrast?               | N/A  |
| N/A                    | Landing Slope (%)     | N/A   | N/A  | DWS Length (in)             | N/A  |
| N/A                    | Landing X Slope (%)   | N/A   | N/A  | DWS Full Width?             | N/A  |
| N/A                    | Landing Curb? (Y/N)   | N/A   | N/A  | DWS Offset (in)             | N/A  |
| N/A                    | Shared Landing?       | N/A   |      |                             |      |
| N/A                    | Gutter Ponding?       | N/A   | N/A  | Gutter Slope (%)            | N/A  |
| N/A                    | Gutter Lip Ht (in)    | N/A   | N/A  | Gutter X Slope (%)          | N/A  |
| N/A                    | Painted X Walk1?      | No    | N/A  | Painted X Walk2?            | No   |
|                        | X Walk 1 Direction    | To SW |      | X Walk 2 Direction          | То Е |
| N/A                    | X Walk 1 Width (in)   | N/A   | N/A  | X Walk 2 Width (in)         | N/A  |
|                        | X Walk 1 Slope (%)    | 5.9   |      | X Walk 2 Slope (%)          | 4.5  |
|                        | X Walk 1 X Slope (%)  | 1.5   |      | X Walk 2 X Slope (%)        | 4.1  |
| N/A                    | Ramp inside XWalk1?   | N/A   | N/A  | Ramp inside XWalk2?         | N/A  |
|                        | Road Slope (%)        | 5.0   | N/A  | Clear Space?                | N/A  |
|                        | Road X Slope (%)      | 6.0   | N/A  | Clear Space to XWalk (in)   | N/A  |
| N/A                    | Any Obstructions?     | N/A   | N/A  | Storm Grate/Utility Hazard? | N/A  |
|                        | Obstruction Type      |       | l    | Storm Grate/Utility Type    |      |
|                        |                       | N/A   |      |                             | N/A  |
|                        |                       |       | Yes  | Surface Condition? (G/P)    | Good |