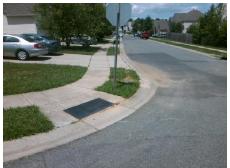

## Field Measurements/Component Compliance

Street 1 Name
Stop Condition-Street 2
Street 2 Name
Stop Condition-Street 1

SPRINGHAVEN DR None HAZELCROFT LN StopSign Possible Solutions:

Remove & Replace Curb Ramp With Two New Directional Ramps or Equivalent.

Surveyor Notes:

N/A

PROW/ADA:

R304.5.1

Total Cost: \$ 3200.00

| Compliance Description |                       | Data  | Comp | liance Description          | Data |
|------------------------|-----------------------|-------|------|-----------------------------|------|
| N/A                    | Ramp Length (in)      | 48.0  | Yes  | Ramp Slope (%)              | 5.9  |
| No                     | Ramp Width (in)       | 39.5  | Yes  | Ramp XSlope (%)             | 2.0  |
| N/A                    | Flare Type LT         | N/A   | N/A  | Flare Type RT               | N/A  |
| N/A                    | Flare Slope LT (%)    | N/A   | N/A  | Flare Slope RT (%)          | N/A  |
| N/A                    | Flare Traversable LT? | N/A   | N/A  | Flare Traversable RT?       | N/A  |
| N/A                    | Landing Length (in)   | N/A   | N/A  | DWS Provided?               | N/A  |
| N/A                    | Landing Width (in)    | N/A   | N/A  | DWS Contrast?               | N/A  |
| N/A                    | Landing Slope (%)     | N/A   | N/A  | DWS Length (in)             | N/A  |
| N/A                    | Landing X Slope (%)   | N/A   | N/A  | DWS Full Width?             | N/A  |
| N/A                    | Landing Curb? (Y/N)   | N/A   | N/A  | DWS Offset (in)             | N/A  |
| N/A                    | Shared Landing?       | N/A   |      |                             |      |
| N/A                    | Gutter Ponding?       | N/A   | N/A  | Gutter Slope (%)            | N/A  |
| N/A                    | Gutter Lip Ht (in)    | N/A   | N/A  | Gutter X Slope (%)          | N/A  |
| N/A                    | Painted X Walk1?      | No    | N/A  | Painted X Walk2?            | No   |
|                        | X Walk 1 Direction    | To SW |      | X Walk 2 Direction          | То Е |
| N/A                    | X Walk 1 Width (in)   | N/A   | N/A  | X Walk 2 Width (in)         | N/A  |
|                        | X Walk 1 Slope (%)    | 5.9   |      | X Walk 2 Slope (%)          | 4.5  |
|                        | X Walk 1 X Slope (%)  | 1.5   |      | X Walk 2 X Slope (%)        | 4.1  |
| N/A                    | Ramp inside XWalk1?   | N/A   | N/A  | Ramp inside XWalk2?         | N/A  |
|                        | Road Slope (%)        | 5.0   | N/A  | Clear Space?                | N/A  |
|                        | Road X Slope (%)      | 6.0   | N/A  | Clear Space to XWalk (in)   | N/A  |
| N/A                    | Any Obstructions?     | N/A   | N/A  | Storm Grate/Utility Hazard? | N/A  |
|                        | Obstruction Type      |       | l    | Storm Grate/Utility Type    |      |
|                        |                       | N/A   |      |                             | N/A  |
|                        |                       |       | Yes  | Surface Condition? (G/P)    | Good |