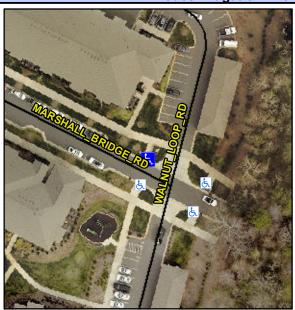

## Access Compliance Report Public Rights-of-Way (Curb Ramps)

Data

Intersection ID: 53436Main Street:MARSHALL\_BRIDGE\_RDCross Street:WALNUT\_LOOP\_RDLocation:NWADA ID: F1D0A2A2E53DRamp Type:PerpInitial Pass/Fail:FailOverall Compliance:NoSeverity Score:12.5

## Field Measurements/Component Compliance

Compliance Description

Data

Street 1 Name MARSHALL BRIDGE RD
Stop Condition-Street 2 None
Street 2 Name N/A
Stop Condition-Street 1 N/A

| ossible Solution              |       | Field Me            |
|-------------------------------|-------|---------------------|
| Possible Solutions:           | Compl | liance Description  |
| Remove & Replace Entire Ramp. | N/A   | Ramp Length (in)    |
| ·                             | Yes   | Ramp Width (in)     |
|                               | N/A   | Flare Type LT       |
|                               | N/A   | Flare Slope LT (%)  |
|                               | N/A   | Flare Traversable L |
|                               | N/A   | Landing Length (in) |
| surveyor Notes:               | N/A   | Landing Width (in)  |
| N/A                           | N/A   | Landing Slope (%)   |
|                               | N/A   | Landing X Slope (%  |
|                               | N/A   | Landing Curb? (Y/N  |
|                               | N/A   | Shared Landing?     |
| ROW/ADA:                      | N/A   | Gutter Ponding?     |
| Not Found, R304.2.2           | N/A   | Gutter Lip Ht (in)  |
|                               | N/A   | Painted X Walk1?    |
|                               |       | X Walk 1 Direction  |
|                               | N/A   | X Walk 1 Width (in) |
|                               |       | X Walk 1 Slope (%)  |
|                               |       | X Walk 1 X Slope (% |
|                               | N/A   | Ramp inside XWalk   |
|                               |       | Road Slope (%)      |
|                               |       |                     |