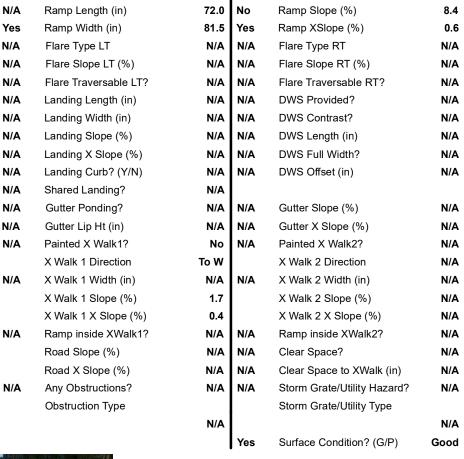

## Field Measurements/Component Compliance

Compliance Description

Data

Street 1 Name MARSHALL BRIDGE RD
Stop Condition-Street 2 None
Street 2 Name N/A
Stop Condition-Street 1 N/A

| ossible Solution              |       | Field Me            |
|-------------------------------|-------|---------------------|
| Possible Solutions:           | Compl | liance Description  |
| Remove & Replace Entire Ramp. | N/A   | Ramp Length (in)    |
| ·                             | Yes   | Ramp Width (in)     |
|                               | N/A   | Flare Type LT       |
|                               | N/A   | Flare Slope LT (%)  |
|                               | N/A   | Flare Traversable L |
|                               | N/A   | Landing Length (in) |
| surveyor Notes:               | N/A   | Landing Width (in)  |
| N/A                           | N/A   | Landing Slope (%)   |
|                               | N/A   | Landing X Slope (%  |
|                               | N/A   | Landing Curb? (Y/N  |
|                               | N/A   | Shared Landing?     |
| ROW/ADA:                      | N/A   | Gutter Ponding?     |
| Not Found, R304.2.2           | N/A   | Gutter Lip Ht (in)  |
|                               | N/A   | Painted X Walk1?    |
|                               |       | X Walk 1 Direction  |
|                               | N/A   | X Walk 1 Width (in) |
|                               |       | X Walk 1 Slope (%)  |
|                               |       | X Walk 1 X Slope (% |
|                               | N/A   | Ramp inside XWalk   |
|                               |       | Road Slope (%)      |
|                               |       |                     |