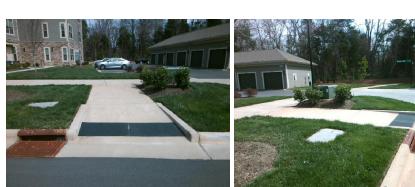

## Field Measurements/Component Compliance

Compliance Description

Data

Street 1 Name MARSHALL BRIDGE RD
Stop Condition-Street 2 None
Street 2 Name N/A
Stop Condition-Street 1 N/A

| ossible Solution              |       | Field Me            |
|-------------------------------|-------|---------------------|
| Possible Solutions:           | Compl | liance Description  |
| Remove & Replace Entire Ramp. | N/A   | Ramp Length (in)    |
| ·                             | Yes   | Ramp Width (in)     |
|                               | N/A   | Flare Type LT       |
|                               | N/A   | Flare Slope LT (%)  |
|                               | N/A   | Flare Traversable L |
|                               | N/A   | Landing Length (in) |
| surveyor Notes:               | N/A   | Landing Width (in)  |
| N/A                           | N/A   | Landing Slope (%)   |
|                               | N/A   | Landing X Slope (%  |
|                               | N/A   | Landing Curb? (Y/N  |
|                               | N/A   | Shared Landing?     |
| ROW/ADA:                      | N/A   | Gutter Ponding?     |
| Not Found, R304.2.2           | N/A   | Gutter Lip Ht (in)  |
|                               | N/A   | Painted X Walk1?    |
|                               |       | X Walk 1 Direction  |
|                               | N/A   | X Walk 1 Width (in) |
|                               |       | X Walk 1 Slope (%)  |
|                               |       | X Walk 1 X Slope (% |
|                               | N/A   | Ramp inside XWalk   |
|                               |       | Road Slope (%)      |
|                               |       |                     |