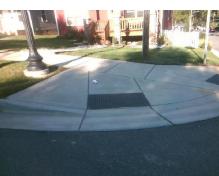

## **Access Compliance Report Public Rights-of-Way** (Curb Ramps)

Main Street: E 19TH ST Intersection ID: 11685 **Cross Street: SEIGLE AV** Location: W

Initial Pass/Fail: Fail **Overall Compliance: No** ADA ID: F1D1CDC8C13D Ramp Type: Perp Severity Score: 21.25