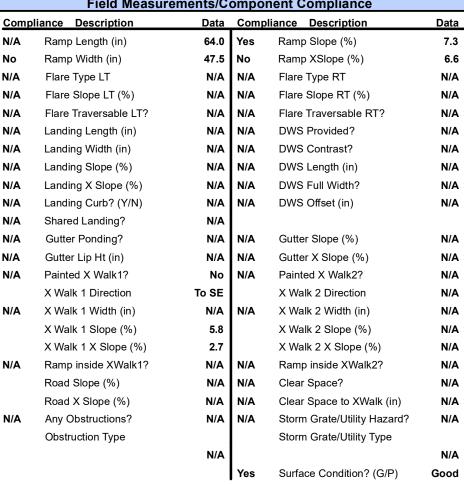

## Field Measurements/Component Compliance

**SEIGLE AV** Street 1 Name Stop Condition-Street 2 None N/A Street 2 Name Stop Condition-Street 1 N/A

| f.       | Possible Solutions:           | 9 |
|----------|-------------------------------|---|
|          | Remove & Replace Entire Ramp. | 1 |
| i        |                               | N |
| ì        |                               | N |
| Ser.     |                               | N |
| 7        |                               | N |
|          |                               | N |
|          | Surveyor Notes:               | ı |
|          | N/A                           | ı |
| à        |                               | 1 |
|          |                               | 1 |
| 1        |                               | ١ |
|          | PROW/ADA:                     | ١ |
|          | Not Found, R304.5.1, R304.5.3 | N |
| Security |                               | 1 |
| ć        |                               |   |
| N.       |                               | ١ |
|          |                               |   |
|          |                               | N |
|          |                               |   |