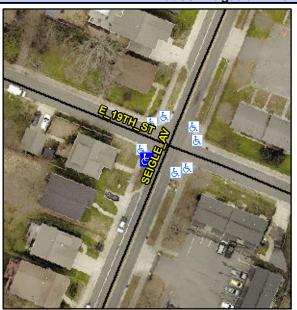

## **Access Compliance Report Public Rights-of-Way** (Curb Ramps)

Main Street: E 19TH ST Intersection ID: 11685 **Cross Street: SEIGLE AV** Location: W

Initial Pass/Fail: Fail **Overall Compliance: No** ADA ID: F1D1CDC8C13D Ramp Type: Perp Severity Score: 21.25