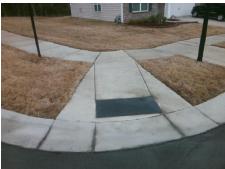

## Access Compliance Report Public Rights-of-Way (Curb Ramps)

Intersection ID: N/A Main Street: CANTERBURY\_CASTLE\_DR Cross Street: NICHOLS\_HALL Location: NW

ADA ID: F1D391AAE602 Ramp Type: BlendTrans1 Initial Pass/Fail: Fail Overall Compliance: No Severity Score: 12.5

Surveyor Notes:

N/A

PROW/ADA:

Not Found, R304.5.3

Total Cost: \$ 3200.00

Compliance Description Data Compliance Description Data Yes N/A Ramp Length (in) 131.0 BlendTrans Slope (%) 0.7 48.0 No Yes Ramp Width (in) BlendTrans XSlope (%) 5.8 N/A N/A Flare Type LT N/A Flare Type RT N/A N/A Flare Slope LT (%) N/A N/A Flare Slope RT (%) N/A N/A Flare Traversable LT? N/A N/A Flare Traversable RT? N/A N/A Landing Length (in) N/A N/A **DWS Provided?** N/A N/A Landing Width (in) N/A N/A **DWS Contrast?** N/A N/A N/A N/A Landing Slope (%) DWS Length (in) N/A N/A Landing X Slope (%) N/A N/A DWS Full Width? N/A N/A Landing Curb? (Y/N) N/A N/A DWS Offset (in) N/A N/A N/A Shared Landing? N/A **Gutter Ponding?** N/A N/A Gutter Slope (%) N/A N/A Gutter Lip Ht (in) N/A N/A Gutter X Slope (%) N/A N/A Painted X Walk1? No N/A Painted X Walk2? N/A X Walk 1 Direction To SE X Walk 2 Direction N/A N/A X Walk 1 Width (in) X Walk 2 Width (in) N/A X Walk 1 Slope (%) 4.6 X Walk 2 Slope (%) N/A X Walk 2 X Slope (%) X Walk 1 X Slope (%) 0.4 N/A N/A N/A Ramp inside XWalk2? N/A N/A Ramp inside XWalk1? Road Slope (%) 0.4 Clear Space? N/A N/A Road X Slope (%) Clear Space to XWalk (in) N/A 4.6 N/A N/A N/A Any Obstructions? Storm Grate/Utility Hazard? N/A **Obstruction Type** Storm Grate/Utility Type N/A N/A Yes Surface Condition? (G/P) Good