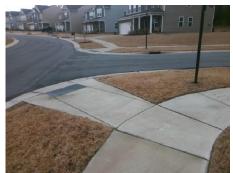

## Access Compliance Report Public Rights-of-Way (Curb Ramps)

Intersection ID: N/A Main Street: CANTERBURY\_CASTLE\_DR Cross Street: NICHOLS\_HALL Location: NW

ADA ID: F1D391AAE602 Ramp Type: BlendTrans1 Initial Pass/Fail: Fail Overall Compliance: No Severity Score: 12.5

Surveyor Notes:

N/A

PROW/ADA:

Not Found, R304.5.3

Total Cost: \$ 3200.00

Compliance Description Data Compliance Description Data Yes N/A Ramp Length (in) 131.0 BlendTrans Slope (%) 0.7 48.0 No Yes Ramp Width (in) BlendTrans XSlope (%) 5.8 N/A N/A Flare Type LT N/A Flare Type RT N/A N/A Flare Slope LT (%) N/A N/A Flare Slope RT (%) N/A N/A Flare Traversable LT? N/A N/A Flare Traversable RT? N/A N/A Landing Length (in) N/A N/A **DWS Provided?** N/A N/A Landing Width (in) N/A N/A **DWS Contrast?** N/A N/A N/A N/A Landing Slope (%) DWS Length (in) N/A N/A Landing X Slope (%) N/A N/A DWS Full Width? N/A N/A Landing Curb? (Y/N) N/A N/A DWS Offset (in) N/A N/A N/A Shared Landing? N/A **Gutter Ponding?** N/A N/A Gutter Slope (%) N/A N/A Gutter Lip Ht (in) N/A N/A Gutter X Slope (%) N/A N/A Painted X Walk1? No N/A Painted X Walk2? N/A X Walk 1 Direction To SE X Walk 2 Direction N/A N/A X Walk 1 Width (in) X Walk 2 Width (in) N/A X Walk 1 Slope (%) 4.6 X Walk 2 Slope (%) N/A X Walk 2 X Slope (%) X Walk 1 X Slope (%) 0.4 N/A N/A N/A Ramp inside XWalk2? N/A N/A Ramp inside XWalk1? Road Slope (%) 0.4 Clear Space? N/A N/A Road X Slope (%) Clear Space to XWalk (in) N/A 4.6 N/A N/A N/A Any Obstructions? Storm Grate/Utility Hazard? N/A **Obstruction Type** Storm Grate/Utility Type N/A N/A Yes Surface Condition? (G/P) Good