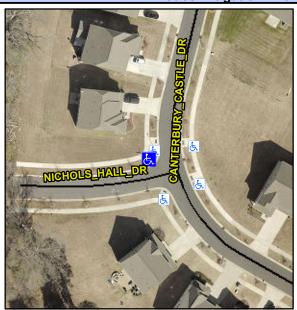

## Access Compliance Report Public Rights-of-Way (Curb Ramps)

Intersection ID: N/A Main Street: CANTERBURY\_CASTLE\_DR Cross Street: NICHOLS\_HALL Location: NW

ADA ID: F1D391AAE602 Ramp Type: BlendTrans1 Initial Pass/Fail: Fail Overall Compliance: No Severity Score: 12.5