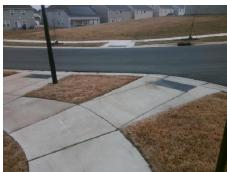

## Access Compliance Report Public Rights-of-Way (Curb Ramps)

Intersection ID: N/A Main Street: CANTERBURY\_CASTLE\_DR Cross Street: NICHOLS\_HALL Location: NW

ADA ID: F1D391AAE602 Ramp Type: BlendTrans1 Initial Pass/Fail: Fail Overall Compliance: No Severity Score: 12.5

Surveyor Notes:

N/A

PROW/ADA:

Not Found, R304.5.3

Total Cost: \$ 3200.00

Compliance Description Data Compliance Description Data Yes N/A Ramp Length (in) 131.0 BlendTrans Slope (%) 0.7 48.0 No Yes Ramp Width (in) BlendTrans XSlope (%) 5.8 N/A N/A Flare Type LT N/A Flare Type RT N/A N/A Flare Slope LT (%) N/A N/A Flare Slope RT (%) N/A N/A Flare Traversable LT? N/A N/A Flare Traversable RT? N/A N/A Landing Length (in) N/A N/A **DWS Provided?** N/A N/A Landing Width (in) N/A N/A **DWS Contrast?** N/A N/A N/A N/A Landing Slope (%) DWS Length (in) N/A N/A Landing X Slope (%) N/A N/A DWS Full Width? N/A N/A Landing Curb? (Y/N) N/A N/A DWS Offset (in) N/A N/A N/A Shared Landing? N/A **Gutter Ponding?** N/A N/A Gutter Slope (%) N/A N/A Gutter Lip Ht (in) N/A N/A Gutter X Slope (%) N/A N/A Painted X Walk1? No N/A Painted X Walk2? N/A X Walk 1 Direction To SE X Walk 2 Direction N/A N/A X Walk 1 Width (in) X Walk 2 Width (in) N/A X Walk 1 Slope (%) 4.6 X Walk 2 Slope (%) N/A X Walk 2 X Slope (%) X Walk 1 X Slope (%) 0.4 N/A N/A N/A Ramp inside XWalk2? N/A N/A Ramp inside XWalk1? Road Slope (%) 0.4 Clear Space? N/A N/A Road X Slope (%) Clear Space to XWalk (in) N/A 4.6 N/A N/A N/A Any Obstructions? Storm Grate/Utility Hazard? N/A **Obstruction Type** Storm Grate/Utility Type N/A N/A Yes Surface Condition? (G/P) Good