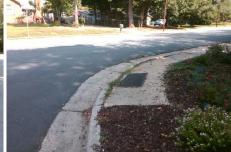

## **Access Compliance Report** Public Rights-of-Way (Curb Ramps)

| Intersection ID: 22320 Main Street: OLD_PROVIDENCE_RD Cross Street: RHONE_DR Location: E |                                |                                                                                |       |                        |                       |                   |     |                             |       |
|------------------------------------------------------------------------------------------|--------------------------------|--------------------------------------------------------------------------------|-------|------------------------|-----------------------|-------------------|-----|-----------------------------|-------|
| Intersection ID: 22320                                                                   | Main Street: OLD_PROVIDENCE_RD |                                                                                |       |                        |                       | Location:         | E   |                             |       |
| ADA ID: F1D4E7BD46C9                                                                     | 9 Ramp Type: PerpDiag          |                                                                                |       | s/Fa                   | il: Fail Overall      | o Severity Score: | 35  |                             |       |
| Codes                                                                                    |                                | Field Measurements/Component Compliance                                        |       |                        |                       |                   |     |                             |       |
|                                                                                          | 1 A                            | Possible Solutions:                                                            | C     | Compliance Description |                       | Data Compliance   |     | liance Description          | Data  |
|                                                                                          |                                | Remove & Replace Curb Ramp With<br>Two New Directional Ramps or<br>Equivalent. | ith N | / <b>A</b>             | Ramp Length (in)      | 54.0              | No  | Ramp Slope (%)              | 13.9  |
| La ma                                                                                    |                                |                                                                                | Ν     | o                      | Ramp Width (in)       | 47.0              | No  | Ramp XSlope (%)             | 4.2   |
|                                                                                          |                                |                                                                                | Ν     | / <b>A</b>             | Flare Type LT         | N/A               | N/A | Flare Type RT               | N/A   |
|                                                                                          |                                |                                                                                | Ν     | / <b>A</b>             | Flare Slope LT (%)    | N/A               | N/A | Flare Slope RT (%)          | N/A   |
| 8                                                                                        | A FICE                         |                                                                                | N     | / <b>A</b>             | Flare Traversable LT? | N/A               | N/A | Flare Traversable RT?       | N/A   |
| 5 5 1 1 1 1 1 1 1 1 1 1 1 1 1 1 1 1 1 1                                                  | 13. 1. 8                       |                                                                                | Ν     | / <b>A</b>             | Landing Length (in)   | N/A               | N/A | DWS Provided?               | N/A   |
|                                                                                          | 14 19                          | Surveyor Notes:                                                                | Ν     | / <b>A</b>             | Landing Width (in)    | N/A               | N/A | DWS Contrast?               | N/A   |
|                                                                                          | WANT REAL                      | N/A                                                                            | Ν     | / <b>A</b>             | Landing Slope (%)     | N/A               | N/A | DWS Length (in)             | N/A   |
| 5. <u>8</u>                                                                              |                                |                                                                                | N     | / <b>A</b>             | Landing X Slope (%)   | N/A               | N/A | DWS Full Width?             | N/A   |
| S L                                                                                      |                                |                                                                                | Ν     | / <b>A</b>             | Landing Curb? (Y/N)   | N/A               | N/A | DWS Offset (in)             | N/A   |
| Attack line                                                                              | - 134 3 My                     |                                                                                |       | / <b>A</b>             | Shared Landing?       | N/A               |     |                             |       |
| A AMART                                                                                  | Sand State                     | PROW/ADA:                                                                      | Ν     | / <b>A</b>             | Gutter Ponding?       | N/A               | N/A | Gutter Slope (%)            | N/A   |
|                                                                                          |                                | R304.5.1, R304.2.2, R304.5.3                                                   |       | / <b>A</b>             | Gutter Lip Ht (in)    | N/A               | N/A | Gutter X Slope (%)          | N/A   |
|                                                                                          |                                |                                                                                | Ν     | / <b>A</b>             | Painted X Walk1?      | No                | N/A | Painted X Walk2?            | No    |
| the state of                                                                             | 1999                           |                                                                                |       |                        | X Walk 1 Direction    | To NW             |     | X Walk 2 Direction          | To SW |
|                                                                                          |                                |                                                                                | N     | / <b>A</b>             | X Walk 1 Width (in)   | N/A               | N/A | X Walk 2 Width (in)         | N/A   |
| Street 1 Name OLD                                                                        | PROVIDENCE RD                  |                                                                                |       |                        | X Walk 1 Slope (%)    | 3.8               |     | X Walk 2 Slope (%)          | 0.4   |
| Stop Condition-Street 2                                                                  | None                           |                                                                                |       |                        | X Walk 1 X Slope (%)  | 1.9               |     | X Walk 2 X Slope (%)        | 4.6   |
| Street 2 Name                                                                            | RHONE DR                       |                                                                                | N     | / <b>A</b>             | Ramp inside XWalk1?   | N/A               | N/A | Ramp inside XWalk2?         | N/A   |
| Stop Condition-Street 1                                                                  | StopSign                       |                                                                                |       |                        | Road Slope (%)        | 4.0               | N/A | Clear Space?                | N/A   |
|                                                                                          |                                |                                                                                |       |                        | Road X Slope (%)      | 1.1               | N/A | Clear Space to XWalk (in)   | N/A   |
|                                                                                          |                                |                                                                                | N     | / <b>A</b>             | Any Obstructions?     | N/A               | N/A | Storm Grate/Utility Hazard? | N/A   |
|                                                                                          |                                | Total Cost: \$ 32                                                              | 00.00 |                        | Obstruction Type      |                   |     | Storm Grate/Utility Type    |       |
|                                                                                          |                                |                                                                                |       |                        |                       | N/A               |     |                             | N/A   |
|                                                                                          |                                |                                                                                |       |                        |                       |                   | Yes | Surface Condition? (G/P)    | Good  |