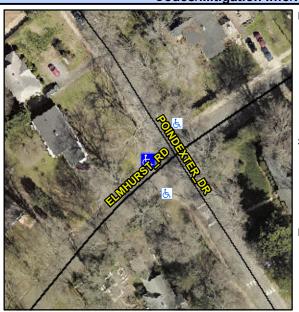

## Access Compliance Report Public Rights-of-Way (Curb Ramps)

Intersection ID: 15545 Main Street: ELMHURST\_RD Cross Street: POINDEXTER\_DR Location: W

ADA ID: F1D7A89B6815 Ramp Type: PerpDiag Initial Pass/Fail: Fail Overall Compliance: No Severity Score: 25

## Field Measurements/Component Compliance

Stop Condition-Street 2 Street 2 Name Stop Condition-Street 1

Street 1 Name

ELMHURST RD StopSign POINDEXTER DR None Possible Solutions:

Remove & Replace Curb Ramp With Two New Directional Ramps or Equivalent.