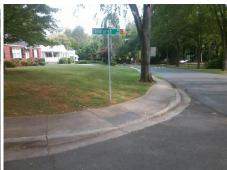

## Access Compliance Report Public Rights-of-Way (Curb Ramps)

Intersection ID: 15545 Main Street: ELMHURST\_RD Cross Street: POINDEXTER\_DR Location: W

ADA ID: F1D7A89B6815 Ramp Type: PerpDiag Initial Pass/Fail: Fail Overall Compliance: No Severity Score: 25

## Field Measurements/Component Compliance

Stop Condition-Street 2 Street 2 Name Stop Condition-Street 1

Street 1 Name

ELMHURST RD StopSign POINDEXTER DR None Possible Solutions:

Remove & Replace Curb Ramp With Two New Directional Ramps or Equivalent.