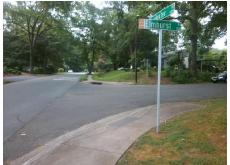

## Access Compliance Report Public Rights-of-Way (Curb Ramps)

Intersection ID: 15545 Main Street: ELMHURST\_RD Cross Street: POINDEXTER\_DR Location: W

ADA ID: F1D7A89B6815 Ramp Type: PerpDiag Initial Pass/Fail: Fail Overall Compliance: No Severity Score: 25

## Field Measurements/Component Compliance

Stop Condition-Street 2 Street 2 Name Stop Condition-Street 1

Street 1 Name

ELMHURST RD StopSign POINDEXTER DR None Possible Solutions:

Remove & Replace Curb Ramp With Two New Directional Ramps or Equivalent.