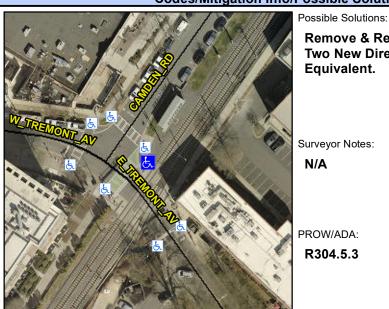

N/A N/A

N/A

N/A

N/A

2.3

Good

Intersection ID: 14235 Main Street: CAMDEN RD **Cross Street: E TREMONT AV** Location: Ε Ramp Type: BlendTrans1 Initial Pass/Fail: Fail **Overall Compliance: No** 25 ADA ID: F1D8790AAFE0 **Severity Score:** 

Storm Grate/Utility Type

Surface Condition? (G/P)

Curb Slope (%)

Data

60.0

Remove & Replace Curb Ramp With Two New Directional Ramps or Equivalent.

Surveyor Notes:

N/A

PROW/ADA:

R304.5.3

| Street 1 Name           | E TREMONT AV |
|-------------------------|--------------|
| Stop Condition-Street 1 | None         |
| Street 2 Name           | N/A          |
| Stop Condition-Street 2 | N/A          |