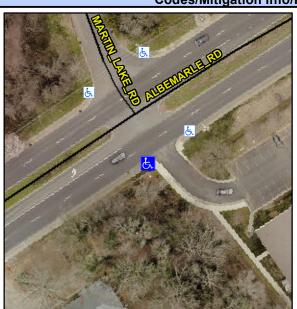

## **Access Compliance Report Public Rights-of-Way** (Curb Ramps)

Intersection ID: 14833 Main Street: ALBEMARLE RD Cross Street: MARTIN\_LAKE\_RD Location: S **ADA ID: F1DF7ED96411** Ramp Type: Perp Initial Pass/Fail: Fail **Overall Compliance: No Severity Score:** 12.5

## Field Measurements/Component Compliance

ALBEMARLE RD Street 1 Name Stop Condition-Street 2 None Street 2 Name N/A Stop Condition-Street 1 N/A

Possible Solutions: Remove & Replace Entire Ramp. Surveyor Notes: N/A PROW/ADA: R304.2.2