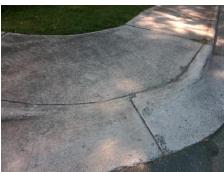

## Field Measurements/Component Compliance

ALBEMARLE RD Street 1 Name Stop Condition-Street 2 None Street 2 Name N/A Stop Condition-Street 1 N/A

Possible Solutions: Remove & Replace Entire Ramp. Surveyor Notes: N/A PROW/ADA: R304.2.2

Total Cost: 1850.00

| Fleid Measurements/Component Compliance |                       |      |                        |                             |      |
|-----------------------------------------|-----------------------|------|------------------------|-----------------------------|------|
| Compliance Description                  |                       |      | Compliance Description |                             | Data |
| N/A                                     | Ramp Length (in)      | 63.0 | No                     | Ramp Slope (%)              | 8.7  |
| Yes                                     | Ramp Width (in)       | 48.0 | Yes                    | Ramp XSlope (%)             | 1.8  |
| N/A                                     | Flare Type LT         | N/A  | N/A                    | Flare Type RT               | N/A  |
| N/A                                     | Flare Slope LT (%)    | N/A  | N/A                    | Flare Slope RT (%)          | N/A  |
| N/A                                     | Flare Traversable LT? | N/A  | N/A                    | Flare Traversable RT?       | N/A  |
| N/A                                     | Landing Length (in)   | N/A  | N/A                    | DWS Provided?               | N/A  |
| N/A                                     | Landing Width (in)    | N/A  | N/A                    | DWS Contrast?               | N/A  |
| N/A                                     | Landing Slope (%)     | N/A  | N/A                    | DWS Length (in)             | N/A  |
| N/A                                     | Landing X Slope (%)   | N/A  | N/A                    | DWS Full Width?             | N/A  |
| N/A                                     | Landing Curb? (Y/N)   | N/A  | N/A                    | DWS Offset (in)             | N/A  |
| N/A                                     | Shared Landing?       | N/A  |                        |                             |      |
| N/A                                     | Gutter Ponding?       | N/A  | N/A                    | Gutter Slope (%)            | N/A  |
| N/A                                     | Gutter Lip Ht (in)    | N/A  | N/A                    | Gutter X Slope (%)          | N/A  |
| N/A                                     | Painted X Walk1?      | No   | N/A                    | Painted X Walk2?            | N/A  |
|                                         | X Walk 1 Direction    | To N |                        | X Walk 2 Direction          | N/A  |
| N/A                                     | X Walk 1 Width (in)   | N/A  | N/A                    | X Walk 2 Width (in)         | N/A  |
|                                         | X Walk 1 Slope (%)    | 3.2  |                        | X Walk 2 Slope (%)          | N/A  |
|                                         | X Walk 1 X Slope (%)  | 1.0  |                        | X Walk 2 X Slope (%)        | N/A  |
| N/A                                     | Ramp inside XWalk1?   | N/A  | N/A                    | Ramp inside XWalk2?         | N/A  |
|                                         | Road Slope (%)        | N/A  | N/A                    | Clear Space?                | N/A  |
|                                         | Road X Slope (%)      | N/A  | N/A                    | Clear Space to XWalk (in)   | N/A  |
| N/A                                     | Any Obstructions?     | N/A  | N/A                    | Storm Grate/Utility Hazard? | N/A  |
|                                         | Obstruction Type      |      |                        | Storm Grate/Utility Type    |      |
|                                         |                       | N/A  |                        |                             | N/A  |
|                                         |                       |      | Yes                    | Surface Condition? (G/P)    | Good |