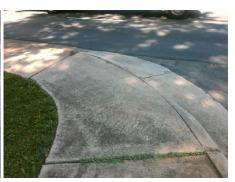

## Field Measurements/Component Compliance

ALBEMARLE RD Street 1 Name Stop Condition-Street 2 None Street 2 Name N/A Stop Condition-Street 1 N/A

Possible Solutions: Remove & Replace Entire Ramp. Surveyor Notes: N/A PROW/ADA: R304.2.2

Total Cost: 1850.00

| Fleid Measurements/Component Compliance |                       |      |                        |                             |      |
|-----------------------------------------|-----------------------|------|------------------------|-----------------------------|------|
| Compliance Description                  |                       |      | Compliance Description |                             | Data |
| N/A                                     | Ramp Length (in)      | 63.0 | No                     | Ramp Slope (%)              | 8.7  |
| Yes                                     | Ramp Width (in)       | 48.0 | Yes                    | Ramp XSlope (%)             | 1.8  |
| N/A                                     | Flare Type LT         | N/A  | N/A                    | Flare Type RT               | N/A  |
| N/A                                     | Flare Slope LT (%)    | N/A  | N/A                    | Flare Slope RT (%)          | N/A  |
| N/A                                     | Flare Traversable LT? | N/A  | N/A                    | Flare Traversable RT?       | N/A  |
| N/A                                     | Landing Length (in)   | N/A  | N/A                    | DWS Provided?               | N/A  |
| N/A                                     | Landing Width (in)    | N/A  | N/A                    | DWS Contrast?               | N/A  |
| N/A                                     | Landing Slope (%)     | N/A  | N/A                    | DWS Length (in)             | N/A  |
| N/A                                     | Landing X Slope (%)   | N/A  | N/A                    | DWS Full Width?             | N/A  |
| N/A                                     | Landing Curb? (Y/N)   | N/A  | N/A                    | DWS Offset (in)             | N/A  |
| N/A                                     | Shared Landing?       | N/A  |                        |                             |      |
| N/A                                     | Gutter Ponding?       | N/A  | N/A                    | Gutter Slope (%)            | N/A  |
| N/A                                     | Gutter Lip Ht (in)    | N/A  | N/A                    | Gutter X Slope (%)          | N/A  |
| N/A                                     | Painted X Walk1?      | No   | N/A                    | Painted X Walk2?            | N/A  |
|                                         | X Walk 1 Direction    | To N |                        | X Walk 2 Direction          | N/A  |
| N/A                                     | X Walk 1 Width (in)   | N/A  | N/A                    | X Walk 2 Width (in)         | N/A  |
|                                         | X Walk 1 Slope (%)    | 3.2  |                        | X Walk 2 Slope (%)          | N/A  |
|                                         | X Walk 1 X Slope (%)  | 1.0  |                        | X Walk 2 X Slope (%)        | N/A  |
| N/A                                     | Ramp inside XWalk1?   | N/A  | N/A                    | Ramp inside XWalk2?         | N/A  |
|                                         | Road Slope (%)        | N/A  | N/A                    | Clear Space?                | N/A  |
|                                         | Road X Slope (%)      | N/A  | N/A                    | Clear Space to XWalk (in)   | N/A  |
| N/A                                     | Any Obstructions?     | N/A  | N/A                    | Storm Grate/Utility Hazard? | N/A  |
|                                         | Obstruction Type      |      |                        | Storm Grate/Utility Type    |      |
|                                         |                       | N/A  |                        |                             | N/A  |
|                                         |                       |      | Yes                    | Surface Condition? (G/P)    | Good |