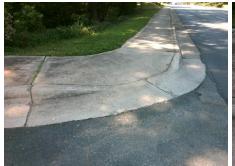

## Field Measurements/Component Compliance

ALBEMARLE RD Street 1 Name Stop Condition-Street 2 None Street 2 Name N/A Stop Condition-Street 1 N/A

Possible Solutions: Remove & Replace Entire Ramp. Surveyor Notes: N/A PROW/ADA: R304.2.2

Total Cost: 1850.00

| Fleid Measurements/Component Compliance |                       |      |                        |                             |      |
|-----------------------------------------|-----------------------|------|------------------------|-----------------------------|------|
| Compliance Description                  |                       |      | Compliance Description |                             | Data |
| N/A                                     | Ramp Length (in)      | 63.0 | No                     | Ramp Slope (%)              | 8.7  |
| Yes                                     | Ramp Width (in)       | 48.0 | Yes                    | Ramp XSlope (%)             | 1.8  |
| N/A                                     | Flare Type LT         | N/A  | N/A                    | Flare Type RT               | N/A  |
| N/A                                     | Flare Slope LT (%)    | N/A  | N/A                    | Flare Slope RT (%)          | N/A  |
| N/A                                     | Flare Traversable LT? | N/A  | N/A                    | Flare Traversable RT?       | N/A  |
| N/A                                     | Landing Length (in)   | N/A  | N/A                    | DWS Provided?               | N/A  |
| N/A                                     | Landing Width (in)    | N/A  | N/A                    | DWS Contrast?               | N/A  |
| N/A                                     | Landing Slope (%)     | N/A  | N/A                    | DWS Length (in)             | N/A  |
| N/A                                     | Landing X Slope (%)   | N/A  | N/A                    | DWS Full Width?             | N/A  |
| N/A                                     | Landing Curb? (Y/N)   | N/A  | N/A                    | DWS Offset (in)             | N/A  |
| N/A                                     | Shared Landing?       | N/A  |                        |                             |      |
| N/A                                     | Gutter Ponding?       | N/A  | N/A                    | Gutter Slope (%)            | N/A  |
| N/A                                     | Gutter Lip Ht (in)    | N/A  | N/A                    | Gutter X Slope (%)          | N/A  |
| N/A                                     | Painted X Walk1?      | No   | N/A                    | Painted X Walk2?            | N/A  |
|                                         | X Walk 1 Direction    | To N |                        | X Walk 2 Direction          | N/A  |
| N/A                                     | X Walk 1 Width (in)   | N/A  | N/A                    | X Walk 2 Width (in)         | N/A  |
|                                         | X Walk 1 Slope (%)    | 3.2  |                        | X Walk 2 Slope (%)          | N/A  |
|                                         | X Walk 1 X Slope (%)  | 1.0  |                        | X Walk 2 X Slope (%)        | N/A  |
| N/A                                     | Ramp inside XWalk1?   | N/A  | N/A                    | Ramp inside XWalk2?         | N/A  |
|                                         | Road Slope (%)        | N/A  | N/A                    | Clear Space?                | N/A  |
|                                         | Road X Slope (%)      | N/A  | N/A                    | Clear Space to XWalk (in)   | N/A  |
| N/A                                     | Any Obstructions?     | N/A  | N/A                    | Storm Grate/Utility Hazard? | N/A  |
|                                         | Obstruction Type      |      |                        | Storm Grate/Utility Type    |      |
|                                         |                       | N/A  |                        |                             | N/A  |
|                                         |                       |      | Yes                    | Surface Condition? (G/P)    | Good |