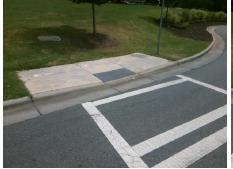

Possible Solutions: Remove & Replace Entire Ramp. Surveyor Notes: N/A PROW/ADA: Not Found, R304.5.1

Total Cost: 1850.00

| Field Measurements/Component Compliance |                        |       |      |                             |      |  |
|-----------------------------------------|------------------------|-------|------|-----------------------------|------|--|
| Com                                     | Compliance Description |       | Comp | liance Description          | Data |  |
| N/A                                     | Ramp Length (in)       | 72.0  | Yes  | Ramp Slope (%)              | 7.2  |  |
| No                                      | Ramp Width (in)        | 47.5  | Yes  | Ramp XSlope (%)             | 2.2  |  |
| N/A                                     | Flare Type LT          | N/A   | N/A  | Flare Type RT               | N/A  |  |
| N/A                                     | Flare Slope LT (%)     | N/A   | N/A  | Flare Slope RT (%)          | N/A  |  |
| N/A                                     | Flare Traversable LT?  | N/A   | N/A  | Flare Traversable RT?       | N/A  |  |
| N/A                                     | Landing Length (in)    | N/A   | N/A  | DWS Provided?               | N/A  |  |
| N/A                                     | Landing Width (in)     | N/A   | N/A  | DWS Contrast?               | N/A  |  |
| N/A                                     | Landing Slope (%)      | N/A   | N/A  | DWS Length (in)             | N/A  |  |
| N/A                                     | Landing X Slope (%)    | N/A   | N/A  | DWS Full Width?             | N/A  |  |
| N/A                                     | Landing Curb? (Y/N)    | N/A   | N/A  | DWS Offset (in)             | N/A  |  |
| N/A                                     | Shared Landing?        | N/A   |      |                             |      |  |
| N/A                                     | Gutter Ponding?        | N/A   | N/A  | Gutter Slope (%)            | N/A  |  |
| N/A                                     | Gutter Lip Ht (in)     | N/A   | N/A  | Gutter X Slope (%)          | N/A  |  |
| N/A                                     | Painted X Walk1?       | Yes   | N/A  | Painted X Walk2?            | N/A  |  |
|                                         | X Walk 1 Direction     | To SW |      | X Walk 2 Direction          | N/A  |  |
| N/A                                     | X Walk 1 Width (in)    | 111.0 | N/A  | X Walk 2 Width (in)         | N/A  |  |
|                                         | X Walk 1 Slope (%)     | 1.5   |      | X Walk 2 Slope (%)          | N/A  |  |
|                                         | X Walk 1 X Slope (%)   | 4.1   |      | X Walk 2 X Slope (%)        | N/A  |  |
| N/A                                     | Ramp inside XWalk1?    | Yes   | N/A  | Ramp inside XWalk2?         | N/A  |  |
|                                         | Road Slope (%)         | N/A   | N/A  | Clear Space?                | N/A  |  |
|                                         | Road X Slope (%)       | N/A   | N/A  | Clear Space to XWalk (in)   | N/A  |  |
| N/A                                     | Any Obstructions?      | N/A   | N/A  | Storm Grate/Utility Hazard? | N/A  |  |
|                                         | Obstruction Type       |       |      | Storm Grate/Utility Type    |      |  |
|                                         |                        | N/A   |      |                             | N/A  |  |
|                                         |                        |       | Yes  | Surface Condition? (G/P)    | Good |  |
|                                         |                        | ·     | -    |                             |      |  |