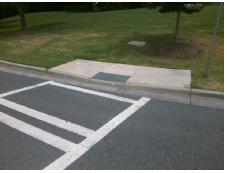

Possible Solutions: Remove & Replace Entire Ramp. Surveyor Notes: N/A PROW/ADA: Not Found, R304.5.1

Total Cost: 1850.00

| Field Measurements/Component Compliance |                        |       |      |                             |      |  |
|-----------------------------------------|------------------------|-------|------|-----------------------------|------|--|
| Com                                     | Compliance Description |       | Comp | liance Description          | Data |  |
| N/A                                     | Ramp Length (in)       | 72.0  | Yes  | Ramp Slope (%)              | 7.2  |  |
| No                                      | Ramp Width (in)        | 47.5  | Yes  | Ramp XSlope (%)             | 2.2  |  |
| N/A                                     | Flare Type LT          | N/A   | N/A  | Flare Type RT               | N/A  |  |
| N/A                                     | Flare Slope LT (%)     | N/A   | N/A  | Flare Slope RT (%)          | N/A  |  |
| N/A                                     | Flare Traversable LT?  | N/A   | N/A  | Flare Traversable RT?       | N/A  |  |
| N/A                                     | Landing Length (in)    | N/A   | N/A  | DWS Provided?               | N/A  |  |
| N/A                                     | Landing Width (in)     | N/A   | N/A  | DWS Contrast?               | N/A  |  |
| N/A                                     | Landing Slope (%)      | N/A   | N/A  | DWS Length (in)             | N/A  |  |
| N/A                                     | Landing X Slope (%)    | N/A   | N/A  | DWS Full Width?             | N/A  |  |
| N/A                                     | Landing Curb? (Y/N)    | N/A   | N/A  | DWS Offset (in)             | N/A  |  |
| N/A                                     | Shared Landing?        | N/A   |      |                             |      |  |
| N/A                                     | Gutter Ponding?        | N/A   | N/A  | Gutter Slope (%)            | N/A  |  |
| N/A                                     | Gutter Lip Ht (in)     | N/A   | N/A  | Gutter X Slope (%)          | N/A  |  |
| N/A                                     | Painted X Walk1?       | Yes   | N/A  | Painted X Walk2?            | N/A  |  |
|                                         | X Walk 1 Direction     | To SW |      | X Walk 2 Direction          | N/A  |  |
| N/A                                     | X Walk 1 Width (in)    | 111.0 | N/A  | X Walk 2 Width (in)         | N/A  |  |
|                                         | X Walk 1 Slope (%)     | 1.5   |      | X Walk 2 Slope (%)          | N/A  |  |
|                                         | X Walk 1 X Slope (%)   | 4.1   |      | X Walk 2 X Slope (%)        | N/A  |  |
| N/A                                     | Ramp inside XWalk1?    | Yes   | N/A  | Ramp inside XWalk2?         | N/A  |  |
|                                         | Road Slope (%)         | N/A   | N/A  | Clear Space?                | N/A  |  |
|                                         | Road X Slope (%)       | N/A   | N/A  | Clear Space to XWalk (in)   | N/A  |  |
| N/A                                     | Any Obstructions?      | N/A   | N/A  | Storm Grate/Utility Hazard? | N/A  |  |
|                                         | Obstruction Type       |       |      | Storm Grate/Utility Type    |      |  |
|                                         |                        | N/A   |      |                             | N/A  |  |
|                                         |                        |       | Yes  | Surface Condition? (G/P)    | Good |  |
|                                         |                        | ·     | -    |                             |      |  |