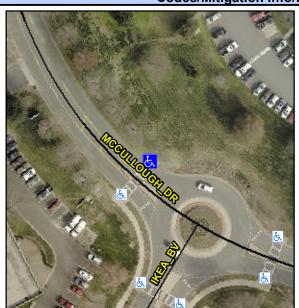

## **Access Compliance Report Public Rights-of-Way** (Curb Ramps)

Main Street: MCCULLOUGH\_DR Intersection ID: 52600 Cross Street: IKEA\_BV Location: NW **Overall Compliance: No ADA ID: F1E12B8E6E87** Ramp Type: Perp Initial Pass/Fail: Fail **Severity Score:** 10

**Codes/Mitigation Info/Possible Solution** 

| Street 1 Name           | MCCULLOUGH DR |
|-------------------------|---------------|
| Stop Condition-Street 2 | None          |
| Street 2 Name           | N/A           |
| Stop Condition-Street 1 | N/A           |

Possible Solutions: Remove & Replace Entire Ramp. Surveyor Notes: N/A PROW/ADA: Not Found, R304.5.1

Total Cost: 1850.00

| Field Measurements/Component Compliance |                        |       |      |                             |      |  |
|-----------------------------------------|------------------------|-------|------|-----------------------------|------|--|
| Com                                     | Compliance Description |       | Comp | liance Description          | Data |  |
| N/A                                     | Ramp Length (in)       | 72.0  | Yes  | Ramp Slope (%)              | 7.2  |  |
| No                                      | Ramp Width (in)        | 47.5  | Yes  | Ramp XSlope (%)             | 2.2  |  |
| N/A                                     | Flare Type LT          | N/A   | N/A  | Flare Type RT               | N/A  |  |
| N/A                                     | Flare Slope LT (%)     | N/A   | N/A  | Flare Slope RT (%)          | N/A  |  |
| N/A                                     | Flare Traversable LT?  | N/A   | N/A  | Flare Traversable RT?       | N/A  |  |
| N/A                                     | Landing Length (in)    | N/A   | N/A  | DWS Provided?               | N/A  |  |
| N/A                                     | Landing Width (in)     | N/A   | N/A  | DWS Contrast?               | N/A  |  |
| N/A                                     | Landing Slope (%)      | N/A   | N/A  | DWS Length (in)             | N/A  |  |
| N/A                                     | Landing X Slope (%)    | N/A   | N/A  | DWS Full Width?             | N/A  |  |
| N/A                                     | Landing Curb? (Y/N)    | N/A   | N/A  | DWS Offset (in)             | N/A  |  |
| N/A                                     | Shared Landing?        | N/A   |      |                             |      |  |
| N/A                                     | Gutter Ponding?        | N/A   | N/A  | Gutter Slope (%)            | N/A  |  |
| N/A                                     | Gutter Lip Ht (in)     | N/A   | N/A  | Gutter X Slope (%)          | N/A  |  |
| N/A                                     | Painted X Walk1?       | Yes   | N/A  | Painted X Walk2?            | N/A  |  |
|                                         | X Walk 1 Direction     | To SW |      | X Walk 2 Direction          | N/A  |  |
| N/A                                     | X Walk 1 Width (in)    | 111.0 | N/A  | X Walk 2 Width (in)         | N/A  |  |
|                                         | X Walk 1 Slope (%)     | 1.5   |      | X Walk 2 Slope (%)          | N/A  |  |
|                                         | X Walk 1 X Slope (%)   | 4.1   |      | X Walk 2 X Slope (%)        | N/A  |  |
| N/A                                     | Ramp inside XWalk1?    | Yes   | N/A  | Ramp inside XWalk2?         | N/A  |  |
|                                         | Road Slope (%)         | N/A   | N/A  | Clear Space?                | N/A  |  |
|                                         | Road X Slope (%)       | N/A   | N/A  | Clear Space to XWalk (in)   | N/A  |  |
| N/A                                     | Any Obstructions?      | N/A   | N/A  | Storm Grate/Utility Hazard? | N/A  |  |
|                                         | Obstruction Type       |       |      | Storm Grate/Utility Type    |      |  |
|                                         |                        | N/A   |      |                             | N/A  |  |
|                                         |                        |       | Yes  | Surface Condition? (G/P)    | Good |  |
|                                         |                        | ·     | -    |                             |      |  |