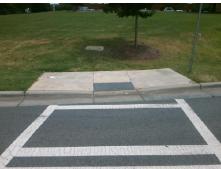

Possible Solutions: Remove & Replace Entire Ramp. Surveyor Notes: N/A PROW/ADA: Not Found, R304.5.1

Total Cost: 1850.00

| Field Measurements/Component Compliance |                        |       |      |                             |      |  |
|-----------------------------------------|------------------------|-------|------|-----------------------------|------|--|
| Com                                     | Compliance Description |       | Comp | liance Description          | Data |  |
| N/A                                     | Ramp Length (in)       | 72.0  | Yes  | Ramp Slope (%)              | 7.2  |  |
| No                                      | Ramp Width (in)        | 47.5  | Yes  | Ramp XSlope (%)             | 2.2  |  |
| N/A                                     | Flare Type LT          | N/A   | N/A  | Flare Type RT               | N/A  |  |
| N/A                                     | Flare Slope LT (%)     | N/A   | N/A  | Flare Slope RT (%)          | N/A  |  |
| N/A                                     | Flare Traversable LT?  | N/A   | N/A  | Flare Traversable RT?       | N/A  |  |
| N/A                                     | Landing Length (in)    | N/A   | N/A  | DWS Provided?               | N/A  |  |
| N/A                                     | Landing Width (in)     | N/A   | N/A  | DWS Contrast?               | N/A  |  |
| N/A                                     | Landing Slope (%)      | N/A   | N/A  | DWS Length (in)             | N/A  |  |
| N/A                                     | Landing X Slope (%)    | N/A   | N/A  | DWS Full Width?             | N/A  |  |
| N/A                                     | Landing Curb? (Y/N)    | N/A   | N/A  | DWS Offset (in)             | N/A  |  |
| N/A                                     | Shared Landing?        | N/A   |      |                             |      |  |
| N/A                                     | Gutter Ponding?        | N/A   | N/A  | Gutter Slope (%)            | N/A  |  |
| N/A                                     | Gutter Lip Ht (in)     | N/A   | N/A  | Gutter X Slope (%)          | N/A  |  |
| N/A                                     | Painted X Walk1?       | Yes   | N/A  | Painted X Walk2?            | N/A  |  |
|                                         | X Walk 1 Direction     | To SW |      | X Walk 2 Direction          | N/A  |  |
| N/A                                     | X Walk 1 Width (in)    | 111.0 | N/A  | X Walk 2 Width (in)         | N/A  |  |
|                                         | X Walk 1 Slope (%)     | 1.5   |      | X Walk 2 Slope (%)          | N/A  |  |
|                                         | X Walk 1 X Slope (%)   | 4.1   |      | X Walk 2 X Slope (%)        | N/A  |  |
| N/A                                     | Ramp inside XWalk1?    | Yes   | N/A  | Ramp inside XWalk2?         | N/A  |  |
|                                         | Road Slope (%)         | N/A   | N/A  | Clear Space?                | N/A  |  |
|                                         | Road X Slope (%)       | N/A   | N/A  | Clear Space to XWalk (in)   | N/A  |  |
| N/A                                     | Any Obstructions?      | N/A   | N/A  | Storm Grate/Utility Hazard? | N/A  |  |
|                                         | Obstruction Type       |       |      | Storm Grate/Utility Type    |      |  |
|                                         |                        | N/A   |      |                             | N/A  |  |
|                                         |                        |       | Yes  | Surface Condition? (G/P)    | Good |  |
|                                         |                        | ·     | -    |                             |      |  |