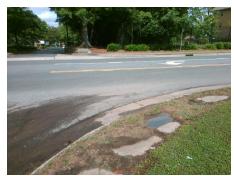

Initial Pass/Fail: Fail

**Codes/Mitigation Info/Possible Solution** 

Ramp Type: PerpDiag

## Field Measurements/Component Compliance

Street 1 Name Stop Condition-Street 2 Street 2 Name Stop Condition-Street 1 NATIONS FORD RD None **SHARVIEW CR** StopSign Possible Solutions: Remove & Replace Curb Ramp With Two New Directional Ramps or Equivalent. Surveyor Notes: N/A PROW/ADA: Not Found, R304.2.2, R304.5.3, R302.7

Total Cost: 3200.00 Compliance Description <u>Data</u> Compliance Description Data No N/A Ramp Length (in) 48.0 Ramp Slope (%) 10.1 No Ramp XSlope (%) Yes Ramp Width (in) 48.0 3.8 N/A N/A Flare Type LT N/A Flare Type RT N/A N/A N/A N/A Flare Slope RT (%) N/A Flare Slope LT (%) N/A Flare Traversable LT? N/A N/A Flare Traversable RT? N/A N/A N/A N/A **DWS Provided?** N/A Landing Length (in) N/A Landing Width (in) N/A N/A **DWS Contrast?** N/A N/A N/A N/A Landing Slope (%) DWS Length (in) N/A N/A Landing X Slope (%) N/A N/A DWS Full Width? N/A N/A Landing Curb? (Y/N) N/A N/A DWS Offset (in) N/A N/A N/A Shared Landing? N/A **Gutter Ponding?** N/A N/A Gutter Slope (%) N/A N/A Gutter Lip Ht (in) N/A N/A Gutter X Slope (%) N/A N/A Painted X Walk1? No N/A Painted X Walk2? No X Walk 1 Direction To W X Walk 2 Direction To S N/A N/A N/A X Walk 1 Width (in) X Walk 2 Width (in) N/A X Walk 1 Slope (%) 4.2 X Walk 2 Slope (%) 1.9 X Walk 1 X Slope (%) 2.6 X Walk 2 X Slope (%) 1.8 N/A N/A N/A Ramp inside XWalk2? N/A Ramp inside XWalk1? Road Slope (%) 0.7 N/A Clear Space? N/A N/A Road X Slope (%) Clear Space to XWalk (in) N/A 0.8 N/A N/A Any Obstructions? N/A Storm Grate/Utility Hazard? N/A **Obstruction Type** Storm Grate/Utility Type N/A N/A No Surface Condition? (G/P) Poor