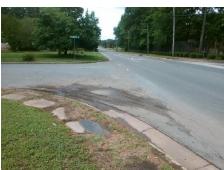

Initial Pass/Fail: Fail

**Codes/Mitigation Info/Possible Solution** 

Ramp Type: PerpDiag

## Field Measurements/Component Compliance

Street 1 Name Stop Condition-Street 2 Street 2 Name Stop Condition-Street 1 NATIONS FORD RD None **SHARVIEW CR** StopSign Possible Solutions: Remove & Replace Curb Ramp With Two New Directional Ramps or Equivalent. Surveyor Notes: N/A PROW/ADA: Not Found, R304.2.2, R304.5.3, R302.7

Total Cost: 3200.00 Compliance Description <u>Data</u> Compliance Description Data No N/A Ramp Length (in) 48.0 Ramp Slope (%) 10.1 No Ramp XSlope (%) Yes Ramp Width (in) 48.0 3.8 N/A N/A Flare Type LT N/A Flare Type RT N/A N/A N/A N/A Flare Slope RT (%) N/A Flare Slope LT (%) N/A Flare Traversable LT? N/A N/A Flare Traversable RT? N/A N/A N/A N/A **DWS Provided?** N/A Landing Length (in) N/A Landing Width (in) N/A N/A **DWS Contrast?** N/A N/A N/A N/A Landing Slope (%) DWS Length (in) N/A N/A Landing X Slope (%) N/A N/A DWS Full Width? N/A N/A Landing Curb? (Y/N) N/A N/A DWS Offset (in) N/A N/A N/A Shared Landing? N/A **Gutter Ponding?** N/A N/A Gutter Slope (%) N/A N/A Gutter Lip Ht (in) N/A N/A Gutter X Slope (%) N/A N/A Painted X Walk1? No N/A Painted X Walk2? No X Walk 1 Direction To W X Walk 2 Direction To S N/A N/A N/A X Walk 1 Width (in) X Walk 2 Width (in) N/A X Walk 1 Slope (%) 4.2 X Walk 2 Slope (%) 1.9 X Walk 1 X Slope (%) 2.6 X Walk 2 X Slope (%) 1.8 N/A N/A N/A Ramp inside XWalk2? N/A Ramp inside XWalk1? Road Slope (%) 0.7 N/A Clear Space? N/A N/A Road X Slope (%) Clear Space to XWalk (in) N/A 0.8 N/A N/A Any Obstructions? N/A Storm Grate/Utility Hazard? N/A **Obstruction Type** Storm Grate/Utility Type N/A N/A No Surface Condition? (G/P) Poor