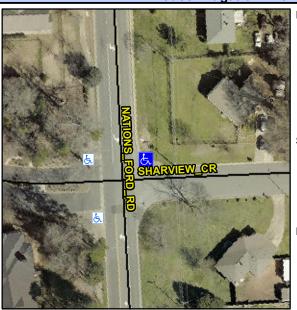

## **Access Compliance Report Public Rights-of-Way** (Curb Ramps)

Severity Score: 28.75

Intersection ID: 19082 Main Street: NATIONS FORD RD Cross Street: SHARVIEW CR Location: NE **Overall Compliance: No** 

## Field Measurements/Component Compliance

Street 1 Name Stop Condition-Street 2 Street 2 Name Stop Condition-Street 1 NATIONS FORD RD None **SHARVIEW CR** StopSign Possible Solutions: Remove & Replace Curb Ramp With Two New Directional Ramps or Equivalent. Surveyor Notes: N/A PROW/ADA: Not Found, R304.2.2, R304.5.3, R302.7