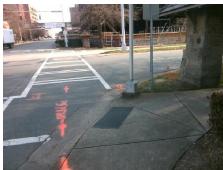

## Access Compliance Report Public Rights-of-Way (Curb Ramps)

Intersection ID: 14093 Main Street: E\_4TH\_ST Cross Street: QUEENS\_RD Location: W

ADA ID: F1E7CA415713 Ramp Type: PerpDiag Initial Pass/Fail: Fail Overall Compliance: No Severity Score: 12.5

Surveyor Notes:

N/A

PROW/ADA:

Not Found, R304.2.2

|      | QUEENS RD |
|------|-----------|
| et 2 | Signal    |
|      | E 4TH ST  |
| et 1 | Signal    |
|      |           |

Total Cost: \$ 3200.00

| Compliance Description |                       | Data  | Comp | liance Description          | Data  |
|------------------------|-----------------------|-------|------|-----------------------------|-------|
| N/A                    | Ramp Length (in)      | 48.0  | No   | Ramp Slope (%)              | 10.1  |
| Yes Ramp Width (in)    |                       | 48.0  | Yes  | Ramp XSlope (%)             | 0.6   |
| N/A                    | Flare Type LT         | N/A   | N/A  | Flare Type RT               | N/A   |
| N/A                    | Flare Slope LT (%)    | N/A   | N/A  | Flare Slope RT (%)          | N/A   |
| N/A                    | Flare Traversable LT? | N/A   | N/A  | Flare Traversable RT?       | N/A   |
| N/A                    | Landing Length (in)   | N/A   | N/A  | DWS Provided?               | N/A   |
| N/A                    | Landing Width (in)    | N/A   | N/A  | DWS Contrast?               | N/A   |
| N/A                    | Landing Slope (%)     | N/A   | N/A  | DWS Length (in)             | N/A   |
| N/A                    | Landing X Slope (%)   | N/A   | N/A  | DWS Full Width?             | N/A   |
| N/A                    | Landing Curb? (Y/N)   | N/A   | N/A  | DWS Offset (in)             | N/A   |
| N/A                    | Shared Landing?       | N/A   |      |                             |       |
| N/A                    | Gutter Ponding?       | N/A   | N/A  | Gutter Slope (%)            | N/A   |
| N/A                    | Gutter Lip Ht (in)    | 1.0   | N/A  | Gutter X Slope (%)          | N/A   |
| N/A                    | Painted X Walk1?      | Yes   | N/A  | Painted X Walk2?            | Yes   |
|                        | X Walk 1 Direction    | To SE |      | X Walk 2 Direction          | To NE |
| N/A                    | X Walk 1 Width (in)   | 108.0 | N/A  | X Walk 2 Width (in)         | 103.0 |
|                        | X Walk 1 Slope (%)    | 5.4   |      | X Walk 2 Slope (%)          | 4.7   |
|                        | X Walk 1 X Slope (%)  | 3.8   |      | X Walk 2 X Slope (%)        | 4.7   |
| N/A                    | Ramp inside XWalk1?   | Yes   | N/A  | Ramp inside XWalk2?         | Yes   |
|                        | Road Slope (%)        | 0.9   | N/A  | Clear Space?                | N/A   |
|                        | Road X Slope (%)      | 6.6   | N/A  | Clear Space to XWalk (in)   | N/A   |
| N/A                    | Any Obstructions?     | N/A   | N/A  | Storm Grate/Utility Hazard? | N/A   |
|                        | Obstruction Type      |       |      | Storm Grate/Utility Type    |       |
|                        |                       | N/A   |      |                             | N/A   |