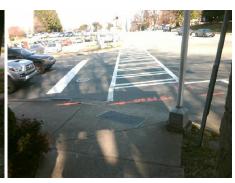

## Access Compliance Report Public Rights-of-Way (Curb Ramps)

Intersection ID: 14093 Main Street: E\_4TH\_ST Cross Street: QUEENS\_RD Location: W

ADA ID: F1E7CA415713 Ramp Type: PerpDiag Initial Pass/Fail: Fail Overall Compliance: No Severity Score: 12.5

Surveyor Notes:

N/A

PROW/ADA:

Not Found, R304.2.2

|      | QUEENS RD |
|------|-----------|
| et 2 | Signal    |
|      | E 4TH ST  |
| et 1 | Signal    |
|      |           |

Total Cost: \$ 3200.00

| Compliance Description |                       | Data  | Comp | liance Description          | Data  |
|------------------------|-----------------------|-------|------|-----------------------------|-------|
| N/A                    | Ramp Length (in)      | 48.0  | No   | Ramp Slope (%)              | 10.1  |
| Yes Ramp Width (in)    |                       | 48.0  | Yes  | Ramp XSlope (%)             | 0.6   |
| N/A                    | Flare Type LT         | N/A   | N/A  | Flare Type RT               | N/A   |
| N/A                    | Flare Slope LT (%)    | N/A   | N/A  | Flare Slope RT (%)          | N/A   |
| N/A                    | Flare Traversable LT? | N/A   | N/A  | Flare Traversable RT?       | N/A   |
| N/A                    | Landing Length (in)   | N/A   | N/A  | DWS Provided?               | N/A   |
| N/A                    | Landing Width (in)    | N/A   | N/A  | DWS Contrast?               | N/A   |
| N/A                    | Landing Slope (%)     | N/A   | N/A  | DWS Length (in)             | N/A   |
| N/A                    | Landing X Slope (%)   | N/A   | N/A  | DWS Full Width?             | N/A   |
| N/A                    | Landing Curb? (Y/N)   | N/A   | N/A  | DWS Offset (in)             | N/A   |
| N/A                    | Shared Landing?       | N/A   |      |                             |       |
| N/A                    | Gutter Ponding?       | N/A   | N/A  | Gutter Slope (%)            | N/A   |
| N/A                    | Gutter Lip Ht (in)    | 1.0   | N/A  | Gutter X Slope (%)          | N/A   |
| N/A                    | Painted X Walk1?      | Yes   | N/A  | Painted X Walk2?            | Yes   |
|                        | X Walk 1 Direction    | To SE |      | X Walk 2 Direction          | To NE |
| N/A                    | X Walk 1 Width (in)   | 108.0 | N/A  | X Walk 2 Width (in)         | 103.0 |
|                        | X Walk 1 Slope (%)    | 5.4   |      | X Walk 2 Slope (%)          | 4.7   |
|                        | X Walk 1 X Slope (%)  | 3.8   |      | X Walk 2 X Slope (%)        | 4.7   |
| N/A                    | Ramp inside XWalk1?   | Yes   | N/A  | Ramp inside XWalk2?         | Yes   |
|                        | Road Slope (%)        | 0.9   | N/A  | Clear Space?                | N/A   |
|                        | Road X Slope (%)      | 6.6   | N/A  | Clear Space to XWalk (in)   | N/A   |
| N/A                    | Any Obstructions?     | N/A   | N/A  | Storm Grate/Utility Hazard? | N/A   |
|                        | Obstruction Type      |       |      | Storm Grate/Utility Type    |       |
|                        |                       | N/A   |      |                             | N/A   |