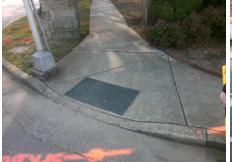

## Access Compliance Report Public Rights-of-Way (Curb Ramps)

Intersection ID: 14093 Main Street: E\_4TH\_ST Cross Street: QUEENS\_RD Location: W

ADA ID: F1E7CA415713 Ramp Type: PerpDiag Initial Pass/Fail: Fail Overall Compliance: No Severity Score: 12.5

Surveyor Notes:

N/A

PROW/ADA:

Not Found, R304.2.2

|      | QUEENS RD |
|------|-----------|
| et 2 | Signal    |
|      | E 4TH ST  |
| et 1 | Signal    |
|      |           |

Total Cost: \$ 3200.00

| Compliance Description |                       | Data  | Comp | liance Description          | Data  |
|------------------------|-----------------------|-------|------|-----------------------------|-------|
| N/A                    | Ramp Length (in)      | 48.0  | No   | Ramp Slope (%)              | 10.1  |
| Yes Ramp Width (in)    |                       | 48.0  | Yes  | Ramp XSlope (%)             | 0.6   |
| N/A                    | Flare Type LT         | N/A   | N/A  | Flare Type RT               | N/A   |
| N/A                    | Flare Slope LT (%)    | N/A   | N/A  | Flare Slope RT (%)          | N/A   |
| N/A                    | Flare Traversable LT? | N/A   | N/A  | Flare Traversable RT?       | N/A   |
| N/A                    | Landing Length (in)   | N/A   | N/A  | DWS Provided?               | N/A   |
| N/A                    | Landing Width (in)    | N/A   | N/A  | DWS Contrast?               | N/A   |
| N/A                    | Landing Slope (%)     | N/A   | N/A  | DWS Length (in)             | N/A   |
| N/A                    | Landing X Slope (%)   | N/A   | N/A  | DWS Full Width?             | N/A   |
| N/A                    | Landing Curb? (Y/N)   | N/A   | N/A  | DWS Offset (in)             | N/A   |
| N/A                    | Shared Landing?       | N/A   |      |                             |       |
| N/A                    | Gutter Ponding?       | N/A   | N/A  | Gutter Slope (%)            | N/A   |
| N/A                    | Gutter Lip Ht (in)    | 1.0   | N/A  | Gutter X Slope (%)          | N/A   |
| N/A                    | Painted X Walk1?      | Yes   | N/A  | Painted X Walk2?            | Yes   |
|                        | X Walk 1 Direction    | To SE |      | X Walk 2 Direction          | To NE |
| N/A                    | X Walk 1 Width (in)   | 108.0 | N/A  | X Walk 2 Width (in)         | 103.0 |
|                        | X Walk 1 Slope (%)    | 5.4   |      | X Walk 2 Slope (%)          | 4.7   |
|                        | X Walk 1 X Slope (%)  | 3.8   |      | X Walk 2 X Slope (%)        | 4.7   |
| N/A                    | Ramp inside XWalk1?   | Yes   | N/A  | Ramp inside XWalk2?         | Yes   |
|                        | Road Slope (%)        | 0.9   | N/A  | Clear Space?                | N/A   |
|                        | Road X Slope (%)      | 6.6   | N/A  | Clear Space to XWalk (in)   | N/A   |
| N/A                    | Any Obstructions?     | N/A   | N/A  | Storm Grate/Utility Hazard? | N/A   |
|                        | Obstruction Type      |       |      | Storm Grate/Utility Type    |       |
|                        |                       | N/A   |      |                             | N/A   |