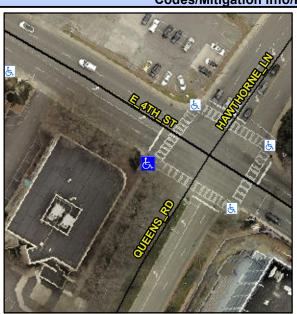

## Access Compliance Report Public Rights-of-Way (Curb Ramps)

Intersection ID: 14093 Main Street: E\_4TH\_ST Cross Street: QUEENS\_RD Location: W

ADA ID: F1E7CA415713 Ramp Type: PerpDiag Initial Pass/Fail: Fail Overall Compliance: No Severity Score: 12.5

Surveyor Notes:

N/A

PROW/ADA:

Not Found, R304.2.2

|      | QUEENS RD |
|------|-----------|
| et 2 | Signal    |
|      | E 4TH ST  |
| et 1 | Signal    |
|      |           |

Total Cost: \$ 3200.00

| Compliance Description |                       | Data  | Comp | liance Description          | Data  |
|------------------------|-----------------------|-------|------|-----------------------------|-------|
| N/A                    | Ramp Length (in)      | 48.0  | No   | Ramp Slope (%)              | 10.1  |
| Yes Ramp Width (in)    |                       | 48.0  | Yes  | Ramp XSlope (%)             | 0.6   |
| N/A                    | Flare Type LT         | N/A   | N/A  | Flare Type RT               | N/A   |
| N/A                    | Flare Slope LT (%)    | N/A   | N/A  | Flare Slope RT (%)          | N/A   |
| N/A                    | Flare Traversable LT? | N/A   | N/A  | Flare Traversable RT?       | N/A   |
| N/A                    | Landing Length (in)   | N/A   | N/A  | DWS Provided?               | N/A   |
| N/A                    | Landing Width (in)    | N/A   | N/A  | DWS Contrast?               | N/A   |
| N/A                    | Landing Slope (%)     | N/A   | N/A  | DWS Length (in)             | N/A   |
| N/A                    | Landing X Slope (%)   | N/A   | N/A  | DWS Full Width?             | N/A   |
| N/A                    | Landing Curb? (Y/N)   | N/A   | N/A  | DWS Offset (in)             | N/A   |
| N/A                    | Shared Landing?       | N/A   |      |                             |       |
| N/A                    | Gutter Ponding?       | N/A   | N/A  | Gutter Slope (%)            | N/A   |
| N/A                    | Gutter Lip Ht (in)    | 1.0   | N/A  | Gutter X Slope (%)          | N/A   |
| N/A                    | Painted X Walk1?      | Yes   | N/A  | Painted X Walk2?            | Yes   |
|                        | X Walk 1 Direction    | To SE |      | X Walk 2 Direction          | To NE |
| N/A                    | X Walk 1 Width (in)   | 108.0 | N/A  | X Walk 2 Width (in)         | 103.0 |
|                        | X Walk 1 Slope (%)    | 5.4   |      | X Walk 2 Slope (%)          | 4.7   |
|                        | X Walk 1 X Slope (%)  | 3.8   |      | X Walk 2 X Slope (%)        | 4.7   |
| N/A                    | Ramp inside XWalk1?   | Yes   | N/A  | Ramp inside XWalk2?         | Yes   |
|                        | Road Slope (%)        | 0.9   | N/A  | Clear Space?                | N/A   |
|                        | Road X Slope (%)      | 6.6   | N/A  | Clear Space to XWalk (in)   | N/A   |
| N/A                    | Any Obstructions?     | N/A   | N/A  | Storm Grate/Utility Hazard? | N/A   |
|                        | Obstruction Type      |       |      | Storm Grate/Utility Type    |       |
|                        |                       | N/A   |      |                             | N/A   |