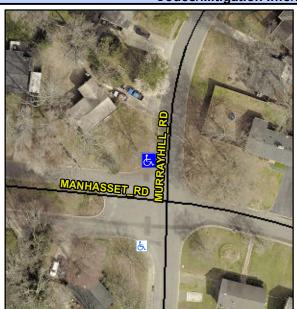

## Access Compliance Report Public Rights-of-Way (Curb Ramps)

Intersection ID: 17544 Main Street: MANHASSET\_RD Cross Street: MURRAYHILL\_RD Location: NW

ADA ID: F1F14EA0357F Ramp Type: ParaDiag Initial Pass/Fail: Fail Overall Compliance: No Severity Score: 33.75

## Field Measurements/Component Compliance

Street 1 Name
Stop Condition-Street 1
Street 2 Name
Stop Condition-Street 2

MANHASSET RD StopSign MURRAYHILL RD None Remove & Replace Curb Ramp With Two New Directional Ramps or Equivalent.