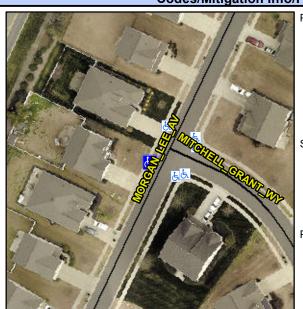

## Access Compliance Report Public Rights-of-Way (Curb Ramps)

Intersection ID: 48942 Main Street: MITCHELL\_GRANT\_WY Cross Street: MORGAN\_LEE\_AV Location: NW

ADA ID: F1F1D3440CB3 Ramp Type: Perp Initial Pass/Fail: Fail Overall Compliance: No Severity Score: 21.25