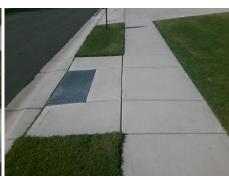

## Field Measurements/Component Compliance

Street 1 Name MORGAN LEE AV
Stop Condition-Street 2 None
Street 2 Name N/A
Stop Condition-Street 1 N/A

Possible Solutions:

Remove & Replace Entire Ramp.

Surveyor Notes:

N/A

PROW/ADA:

Not Found, R304.5.1, R304.2.2

Total Cost: \$ 1850.00

| Field Measurements/Component Compliance |     |                       |            |     |             |                       |      |
|-----------------------------------------|-----|-----------------------|------------|-----|-------------|-----------------------|------|
| Compliance Description                  |     | Data                  | Compliance |     | Description | Data                  |      |
|                                         | N/A | Ramp Length (in)      | 46.0       | No  | Ramp        | Slope (%)             | 9.8  |
|                                         | No  | Ramp Width (in)       | 47.0       | Yes | Ramp        | XSlope (%)            | 1.7  |
|                                         | N/A | Flare Type LT         | N/A        | N/A | Flare       | Type RT               | N/A  |
|                                         | N/A | Flare Slope LT (%)    | N/A        | N/A | Flare       | Slope RT (%)          | N/A  |
|                                         | N/A | Flare Traversable LT? | N/A        | N/A | Flare       | Traversable RT?       | N/A  |
|                                         | N/A | Landing Length (in)   | N/A        | N/A | DWS         | Provided?             | N/A  |
|                                         | N/A | Landing Width (in)    | N/A        | N/A | DWS         | Contrast?             | N/A  |
|                                         | N/A | Landing Slope (%)     | N/A        | N/A | DWS         | Length (in)           | N/A  |
|                                         | N/A | Landing X Slope (%)   | N/A        | N/A | DWS         | Full Width?           | N/A  |
|                                         | N/A | Landing Curb? (Y/N)   | N/A        | N/A | DWS         | Offset (in)           | N/A  |
|                                         | N/A | Shared Landing?       | N/A        |     |             |                       |      |
|                                         | N/A | Gutter Ponding?       | N/A        | N/A | Gutte       | r Slope (%)           | N/A  |
|                                         | N/A | Gutter Lip Ht (in)    | N/A        | N/A | Gutte       | r X Slope (%)         | N/A  |
|                                         | N/A | Painted X Walk1?      | No         | N/A | Painte      | ed X Walk2?           | N/A  |
|                                         |     | X Walk 1 Direction    | To SE      |     | X Wal       | k 2 Direction         | N/A  |
|                                         | N/A | X Walk 1 Width (in)   | N/A        | N/A | X Wal       | k 2 Width (in)        | N/A  |
|                                         |     | X Walk 1 Slope (%)    | 3.0        |     | X Wal       | k 2 Slope (%)         | N/A  |
|                                         |     | X Walk 1 X Slope (%)  | 1.7        |     | X Wal       | k 2 X Slope (%)       | N/A  |
|                                         | N/A | Ramp inside XWalk1?   | N/A        | N/A | Ramp        | inside XWalk2?        | N/A  |
|                                         |     | Road Slope (%)        | N/A        | N/A | Clear       | Space?                | N/A  |
|                                         |     | Road X Slope (%)      | N/A        | N/A | Clear       | Space to XWalk (in)   | N/A  |
|                                         | N/A | Any Obstructions?     | N/A        | N/A | Storm       | Grate/Utility Hazard? | N/A  |
|                                         |     | Obstruction Type      |            |     | Storm       | Grate/Utility Type    |      |
|                                         |     |                       | N/A        |     |             |                       | N/A  |
|                                         |     |                       |            | Yes | Surfac      | ce Condition? (G/P)   | Good |
| _                                       |     |                       |            |     |             |                       |      |