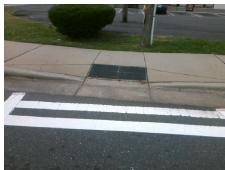

Total Cost: 1850.00

| Field Measurements/Component Compliance |                       |       |      |        |                         |      |
|-----------------------------------------|-----------------------|-------|------|--------|-------------------------|------|
| Comp                                    | liance Description    | Data  | Comp | liance | Description             | Data |
| N/A                                     | Ramp Length (in)      | 24.5  | No   | Ramp   | o Slope (%)             | 15.3 |
| Yes                                     | Ramp Width (in)       | 48.0  | Yes  | Ram    | xSlope (%)              | 0.1  |
| N/A                                     | Flare Type LT         | N/A   | N/A  | Flare  | Type RT                 | N/A  |
| N/A                                     | Flare Slope LT (%)    | N/A   | N/A  | Flare  | Slope RT (%)            | N/A  |
| N/A                                     | Flare Traversable LT? | N/A   | N/A  | Flare  | Traversable RT?         | N/A  |
| N/A                                     | Landing Length (in)   | N/A   | N/A  | DWS    | Provided?               | N/A  |
| N/A                                     | Landing Width (in)    | N/A   | N/A  | DWS    | Contrast?               | N/A  |
| N/A                                     | Landing Slope (%)     | N/A   | N/A  | DWS    | Length (in)             | N/A  |
| N/A                                     | Landing X Slope (%)   | N/A   | N/A  | DWS    | Full Width?             | N/A  |
| N/A                                     | Landing Curb? (Y/N)   | N/A   | N/A  | DWS    | Offset (in)             | N/A  |
| N/A                                     | Shared Landing?       | N/A   |      |        |                         |      |
| N/A                                     | Gutter Ponding?       | N/A   | N/A  | Gutte  | er Slope (%)            | N/A  |
| N/A                                     | Gutter Lip Ht (in)    | N/A   | N/A  | Gutte  | er X Slope (%)          | N/A  |
| N/A                                     | Painted X Walk1?      | Yes   | N/A  | Paint  | ed X Walk2?             | N/A  |
|                                         | X Walk 1 Direction    | To S  |      | X Wa   | lk 2 Direction          | N/A  |
| N/A                                     | X Walk 1 Width (in)   | 117.0 | N/A  | X Wa   | ılk 2 Width (in)        | N/A  |
|                                         | X Walk 1 Slope (%)    | 2.3   |      | X Wa   | ılk 2 Slope (%)         | N/A  |
|                                         | X Walk 1 X Slope (%)  | 0.3   |      | X Wa   | ılk 2 X Slope (%)       | N/A  |
| N/A                                     | Ramp inside XWalk1?   | Yes   | N/A  | Ram    | p inside XWalk2?        | N/A  |
|                                         | Road Slope (%)        | N/A   | N/A  | Clear  | Space?                  | N/A  |
|                                         | Road X Slope (%)      | N/A   | N/A  | Clear  | Space to XWalk (in)     | N/A  |
| N/A                                     | Any Obstructions?     | N/A   | N/A  | Storn  | n Grate/Utility Hazard? | N/A  |
|                                         | Obstruction Type      |       |      | Storn  | n Grate/Utility Type    |      |
|                                         |                       | N/A   |      |        |                         | N/A  |
|                                         |                       |       | Yes  | Surfa  | ice Condition? (G/P)    | Good |
|                                         | 30 50                 |       |      |        |                         |      |
|                                         |                       |       |      |        |                         |      |