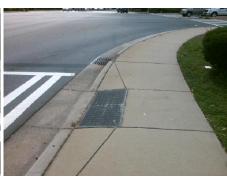

Total Cost: 1850.00

| Field Measurements/Component Compliance |                       |       |      |        |                         |      |
|-----------------------------------------|-----------------------|-------|------|--------|-------------------------|------|
| Comp                                    | liance Description    | Data  | Comp | liance | Description             | Data |
| N/A                                     | Ramp Length (in)      | 24.5  | No   | Ramp   | o Slope (%)             | 15.3 |
| Yes                                     | Ramp Width (in)       | 48.0  | Yes  | Ram    | xSlope (%)              | 0.1  |
| N/A                                     | Flare Type LT         | N/A   | N/A  | Flare  | Type RT                 | N/A  |
| N/A                                     | Flare Slope LT (%)    | N/A   | N/A  | Flare  | Slope RT (%)            | N/A  |
| N/A                                     | Flare Traversable LT? | N/A   | N/A  | Flare  | Traversable RT?         | N/A  |
| N/A                                     | Landing Length (in)   | N/A   | N/A  | DWS    | Provided?               | N/A  |
| N/A                                     | Landing Width (in)    | N/A   | N/A  | DWS    | Contrast?               | N/A  |
| N/A                                     | Landing Slope (%)     | N/A   | N/A  | DWS    | Length (in)             | N/A  |
| N/A                                     | Landing X Slope (%)   | N/A   | N/A  | DWS    | Full Width?             | N/A  |
| N/A                                     | Landing Curb? (Y/N)   | N/A   | N/A  | DWS    | Offset (in)             | N/A  |
| N/A                                     | Shared Landing?       | N/A   |      |        |                         |      |
| N/A                                     | Gutter Ponding?       | N/A   | N/A  | Gutte  | er Slope (%)            | N/A  |
| N/A                                     | Gutter Lip Ht (in)    | N/A   | N/A  | Gutte  | er X Slope (%)          | N/A  |
| N/A                                     | Painted X Walk1?      | Yes   | N/A  | Paint  | ed X Walk2?             | N/A  |
|                                         | X Walk 1 Direction    | To S  |      | X Wa   | lk 2 Direction          | N/A  |
| N/A                                     | X Walk 1 Width (in)   | 117.0 | N/A  | X Wa   | ılk 2 Width (in)        | N/A  |
|                                         | X Walk 1 Slope (%)    | 2.3   |      | X Wa   | ılk 2 Slope (%)         | N/A  |
|                                         | X Walk 1 X Slope (%)  | 0.3   |      | X Wa   | ılk 2 X Slope (%)       | N/A  |
| N/A                                     | Ramp inside XWalk1?   | Yes   | N/A  | Ram    | p inside XWalk2?        | N/A  |
|                                         | Road Slope (%)        | N/A   | N/A  | Clear  | Space?                  | N/A  |
|                                         | Road X Slope (%)      | N/A   | N/A  | Clear  | Space to XWalk (in)     | N/A  |
| N/A                                     | Any Obstructions?     | N/A   | N/A  | Storn  | n Grate/Utility Hazard? | N/A  |
|                                         | Obstruction Type      |       |      | Storn  | n Grate/Utility Type    |      |
|                                         |                       | N/A   |      |        |                         | N/A  |
|                                         |                       |       | Yes  | Surfa  | ice Condition? (G/P)    | Good |
|                                         | 30 50                 |       |      |        |                         |      |
|                                         |                       |       |      |        |                         |      |