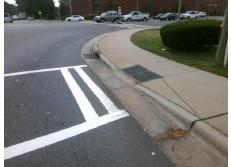

Total Cost: 1850.00

| Field Measurements/Component Compliance |                       |       |      |        |                         |      |
|-----------------------------------------|-----------------------|-------|------|--------|-------------------------|------|
| Comp                                    | liance Description    | Data  | Comp | liance | Description             | Data |
| N/A                                     | Ramp Length (in)      | 24.5  | No   | Ramp   | o Slope (%)             | 15.3 |
| Yes                                     | Ramp Width (in)       | 48.0  | Yes  | Ram    | xSlope (%)              | 0.1  |
| N/A                                     | Flare Type LT         | N/A   | N/A  | Flare  | Type RT                 | N/A  |
| N/A                                     | Flare Slope LT (%)    | N/A   | N/A  | Flare  | Slope RT (%)            | N/A  |
| N/A                                     | Flare Traversable LT? | N/A   | N/A  | Flare  | Traversable RT?         | N/A  |
| N/A                                     | Landing Length (in)   | N/A   | N/A  | DWS    | Provided?               | N/A  |
| N/A                                     | Landing Width (in)    | N/A   | N/A  | DWS    | Contrast?               | N/A  |
| N/A                                     | Landing Slope (%)     | N/A   | N/A  | DWS    | Length (in)             | N/A  |
| N/A                                     | Landing X Slope (%)   | N/A   | N/A  | DWS    | Full Width?             | N/A  |
| N/A                                     | Landing Curb? (Y/N)   | N/A   | N/A  | DWS    | Offset (in)             | N/A  |
| N/A                                     | Shared Landing?       | N/A   |      |        |                         |      |
| N/A                                     | Gutter Ponding?       | N/A   | N/A  | Gutte  | er Slope (%)            | N/A  |
| N/A                                     | Gutter Lip Ht (in)    | N/A   | N/A  | Gutte  | er X Slope (%)          | N/A  |
| N/A                                     | Painted X Walk1?      | Yes   | N/A  | Paint  | ed X Walk2?             | N/A  |
|                                         | X Walk 1 Direction    | To S  |      | X Wa   | lk 2 Direction          | N/A  |
| N/A                                     | X Walk 1 Width (in)   | 117.0 | N/A  | X Wa   | ılk 2 Width (in)        | N/A  |
|                                         | X Walk 1 Slope (%)    | 2.3   |      | X Wa   | ılk 2 Slope (%)         | N/A  |
|                                         | X Walk 1 X Slope (%)  | 0.3   |      | X Wa   | ılk 2 X Slope (%)       | N/A  |
| N/A                                     | Ramp inside XWalk1?   | Yes   | N/A  | Ram    | p inside XWalk2?        | N/A  |
|                                         | Road Slope (%)        | N/A   | N/A  | Clear  | Space?                  | N/A  |
|                                         | Road X Slope (%)      | N/A   | N/A  | Clear  | Space to XWalk (in)     | N/A  |
| N/A                                     | Any Obstructions?     | N/A   | N/A  | Storn  | n Grate/Utility Hazard? | N/A  |
|                                         | Obstruction Type      |       |      | Storn  | n Grate/Utility Type    |      |
|                                         |                       | N/A   |      |        |                         | N/A  |
|                                         |                       |       | Yes  | Surfa  | ice Condition? (G/P)    | Good |
|                                         | 30 50                 |       |      |        |                         |      |
|                                         |                       |       |      |        |                         |      |