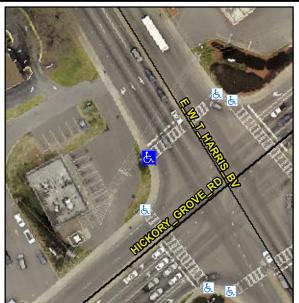

## **Access Compliance Report Public Rights-of-Way** (Curb Ramps)

Intersection ID: 12937 Main Street: E W T HARRIS BV Cross Street: HICKORY\_GROVE\_RD Location: NW **ADA ID: F1F23EA58B5E** Ramp Type: Perp Initial Pass/Fail: Fail **Overall Compliance: No Severity Score:** 25

**Codes/Mitigation Info/Possible Solution** 

**HICKORY GROVE RD** Street 1 Name Stop Condition-Street 2 Signal Street 2 Name N/A Stop Condition-Street 1 N/A Possible Solutions: Remove & Replace Entire Ramp. Surveyor Notes: N/A PROW/ADA: Not Found, R304.2.2