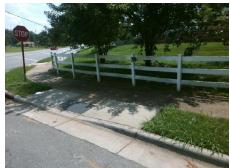

## Field Measurements/Component Compliance

Street 1 Name

Stop Condition-Street 2

StopSign

Street 2 Name

N/A

Stop Condition-Street 1

N/A

Possible Solutions:

Remove & Replace Entire Ramp.

Surveyor Notes:

N/A

PROW/ADA:

Not Found, R304.2.2, R304.5.3

Total Cost: \$ 1850.00

| Field Measurements/Component Compliance |                        |                       |      |                            |                             |      |
|-----------------------------------------|------------------------|-----------------------|------|----------------------------|-----------------------------|------|
|                                         | Compliance Description |                       | Data | nta Compliance Description |                             | Data |
|                                         | N/A                    | Ramp Length (in)      | 47.0 | No                         | Ramp Slope (%)              | 9.1  |
|                                         | Yes                    | Ramp Width (in)       | 48.0 | No                         | Ramp XSlope (%)             | 3.4  |
|                                         | N/A                    | Flare Type LT         | N/A  | N/A                        | Flare Type RT               | N/A  |
|                                         | N/A                    | Flare Slope LT (%)    | N/A  | N/A                        | Flare Slope RT (%)          | N/A  |
|                                         | N/A                    | Flare Traversable LT? | N/A  | N/A                        | Flare Traversable RT?       | N/A  |
|                                         | N/A                    | Landing Length (in)   | N/A  | N/A                        | DWS Provided?               | N/A  |
|                                         | N/A                    | Landing Width (in)    | N/A  | N/A                        | DWS Contrast?               | N/A  |
|                                         | N/A                    | Landing Slope (%)     | N/A  | N/A                        | DWS Length (in)             | N/A  |
|                                         | N/A                    | Landing X Slope (%)   | N/A  | N/A                        | DWS Full Width?             | N/A  |
|                                         | N/A                    | Landing Curb? (Y/N)   | N/A  | N/A                        | DWS Offset (in)             | N/A  |
|                                         | N/A                    | Shared Landing?       | N/A  |                            |                             |      |
|                                         | N/A                    | Gutter Ponding?       | N/A  | N/A                        | Gutter Slope (%)            | N/A  |
|                                         | N/A                    | Gutter Lip Ht (in)    | N/A  | N/A                        | Gutter X Slope (%)          | N/A  |
|                                         | N/A                    | Painted X Walk1?      | No   | N/A                        | Painted X Walk2?            | N/A  |
|                                         |                        | X Walk 1 Direction    | To N |                            | X Walk 2 Direction          | N/A  |
|                                         | N/A                    | X Walk 1 Width (in)   | N/A  | N/A                        | X Walk 2 Width (in)         | N/A  |
|                                         |                        | X Walk 1 Slope (%)    | 1.4  |                            | X Walk 2 Slope (%)          | N/A  |
|                                         |                        | X Walk 1 X Slope (%)  | 3.8  |                            | X Walk 2 X Slope (%)        | N/A  |
|                                         | N/A                    | Ramp inside XWalk1?   | N/A  | N/A                        | Ramp inside XWalk2?         | N/A  |
|                                         |                        | Road Slope (%)        | 3.8  | N/A                        | Clear Space?                | N/A  |
|                                         |                        | Road X Slope (%)      | 1.4  | N/A                        | Clear Space to XWalk (in)   | N/A  |
|                                         | N/A                    | Any Obstructions?     | N/A  | N/A                        | Storm Grate/Utility Hazard? | N/A  |
|                                         |                        | Obstruction Type      |      |                            | Storm Grate/Utility Type    |      |
|                                         |                        |                       | N/A  |                            |                             | N/A  |
|                                         |                        |                       |      | Yes                        | Surface Condition? (G/P)    | Good |
| _                                       |                        |                       |      |                            |                             |      |