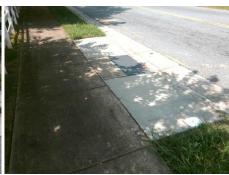

## Field Measurements/Component Compliance

Street 1 Name

Stop Condition-Street 2

StopSign

Street 2 Name

N/A

Stop Condition-Street 1

N/A

Possible Solutions:

Remove & Replace Entire Ramp.

Surveyor Notes:

N/A

PROW/ADA:

Not Found, R304.2.2, R304.5.3

Total Cost: \$ 1850.00

| Field Measurements/Component Compliance |                        |                       |      |                            |                             |      |
|-----------------------------------------|------------------------|-----------------------|------|----------------------------|-----------------------------|------|
|                                         | Compliance Description |                       | Data | nta Compliance Description |                             | Data |
|                                         | N/A                    | Ramp Length (in)      | 47.0 | No                         | Ramp Slope (%)              | 9.1  |
|                                         | Yes                    | Ramp Width (in)       | 48.0 | No                         | Ramp XSlope (%)             | 3.4  |
|                                         | N/A                    | Flare Type LT         | N/A  | N/A                        | Flare Type RT               | N/A  |
|                                         | N/A                    | Flare Slope LT (%)    | N/A  | N/A                        | Flare Slope RT (%)          | N/A  |
|                                         | N/A                    | Flare Traversable LT? | N/A  | N/A                        | Flare Traversable RT?       | N/A  |
|                                         | N/A                    | Landing Length (in)   | N/A  | N/A                        | DWS Provided?               | N/A  |
|                                         | N/A                    | Landing Width (in)    | N/A  | N/A                        | DWS Contrast?               | N/A  |
|                                         | N/A                    | Landing Slope (%)     | N/A  | N/A                        | DWS Length (in)             | N/A  |
|                                         | N/A                    | Landing X Slope (%)   | N/A  | N/A                        | DWS Full Width?             | N/A  |
|                                         | N/A                    | Landing Curb? (Y/N)   | N/A  | N/A                        | DWS Offset (in)             | N/A  |
|                                         | N/A                    | Shared Landing?       | N/A  |                            |                             |      |
|                                         | N/A                    | Gutter Ponding?       | N/A  | N/A                        | Gutter Slope (%)            | N/A  |
|                                         | N/A                    | Gutter Lip Ht (in)    | N/A  | N/A                        | Gutter X Slope (%)          | N/A  |
|                                         | N/A                    | Painted X Walk1?      | No   | N/A                        | Painted X Walk2?            | N/A  |
|                                         |                        | X Walk 1 Direction    | To N |                            | X Walk 2 Direction          | N/A  |
|                                         | N/A                    | X Walk 1 Width (in)   | N/A  | N/A                        | X Walk 2 Width (in)         | N/A  |
|                                         |                        | X Walk 1 Slope (%)    | 1.4  |                            | X Walk 2 Slope (%)          | N/A  |
|                                         |                        | X Walk 1 X Slope (%)  | 3.8  |                            | X Walk 2 X Slope (%)        | N/A  |
|                                         | N/A                    | Ramp inside XWalk1?   | N/A  | N/A                        | Ramp inside XWalk2?         | N/A  |
|                                         |                        | Road Slope (%)        | 3.8  | N/A                        | Clear Space?                | N/A  |
|                                         |                        | Road X Slope (%)      | 1.4  | N/A                        | Clear Space to XWalk (in)   | N/A  |
|                                         | N/A                    | Any Obstructions?     | N/A  | N/A                        | Storm Grate/Utility Hazard? | N/A  |
|                                         |                        | Obstruction Type      |      |                            | Storm Grate/Utility Type    |      |
|                                         |                        |                       | N/A  |                            |                             | N/A  |
|                                         |                        |                       |      | Yes                        | Surface Condition? (G/P)    | Good |
| _                                       |                        |                       |      |                            |                             |      |