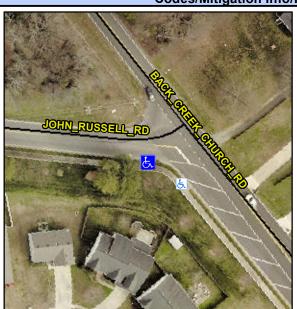

## Access Compliance Report Public Rights-of-Way (Curb Ramps)

Intersection ID: 6610 Main Street: BACK\_CREEK\_CHURCH\_RD Cross Street: JOHN\_RUSSELL\_RD Location: SW

ADA ID: F1FBDFFD7D78 Ramp Type: Perp Initial Pass/Fail: Fail Overall Compliance: No Severity Score: 13.75