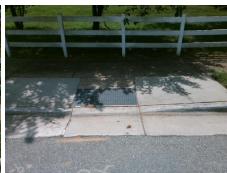

## Field Measurements/Component Compliance

Street 1 Name

Stop Condition-Street 2

StopSign

Street 2 Name

N/A

Stop Condition-Street 1

N/A

Possible Solutions:

Remove & Replace Entire Ramp.

Surveyor Notes:

N/A

PROW/ADA:

Not Found, R304.2.2, R304.5.3

Total Cost: \$ 1850.00

| Field Measurements/Component Compliance |                        |                       |      |                            |                             |      |
|-----------------------------------------|------------------------|-----------------------|------|----------------------------|-----------------------------|------|
|                                         | Compliance Description |                       | Data | nta Compliance Description |                             | Data |
|                                         | N/A                    | Ramp Length (in)      | 47.0 | No                         | Ramp Slope (%)              | 9.1  |
|                                         | Yes                    | Ramp Width (in)       | 48.0 | No                         | Ramp XSlope (%)             | 3.4  |
|                                         | N/A                    | Flare Type LT         | N/A  | N/A                        | Flare Type RT               | N/A  |
|                                         | N/A                    | Flare Slope LT (%)    | N/A  | N/A                        | Flare Slope RT (%)          | N/A  |
|                                         | N/A                    | Flare Traversable LT? | N/A  | N/A                        | Flare Traversable RT?       | N/A  |
|                                         | N/A                    | Landing Length (in)   | N/A  | N/A                        | DWS Provided?               | N/A  |
|                                         | N/A                    | Landing Width (in)    | N/A  | N/A                        | DWS Contrast?               | N/A  |
|                                         | N/A                    | Landing Slope (%)     | N/A  | N/A                        | DWS Length (in)             | N/A  |
|                                         | N/A                    | Landing X Slope (%)   | N/A  | N/A                        | DWS Full Width?             | N/A  |
|                                         | N/A                    | Landing Curb? (Y/N)   | N/A  | N/A                        | DWS Offset (in)             | N/A  |
|                                         | N/A                    | Shared Landing?       | N/A  |                            |                             |      |
|                                         | N/A                    | Gutter Ponding?       | N/A  | N/A                        | Gutter Slope (%)            | N/A  |
|                                         | N/A                    | Gutter Lip Ht (in)    | N/A  | N/A                        | Gutter X Slope (%)          | N/A  |
|                                         | N/A                    | Painted X Walk1?      | No   | N/A                        | Painted X Walk2?            | N/A  |
|                                         |                        | X Walk 1 Direction    | To N |                            | X Walk 2 Direction          | N/A  |
|                                         | N/A                    | X Walk 1 Width (in)   | N/A  | N/A                        | X Walk 2 Width (in)         | N/A  |
|                                         |                        | X Walk 1 Slope (%)    | 1.4  |                            | X Walk 2 Slope (%)          | N/A  |
|                                         |                        | X Walk 1 X Slope (%)  | 3.8  |                            | X Walk 2 X Slope (%)        | N/A  |
|                                         | N/A                    | Ramp inside XWalk1?   | N/A  | N/A                        | Ramp inside XWalk2?         | N/A  |
|                                         |                        | Road Slope (%)        | 3.8  | N/A                        | Clear Space?                | N/A  |
|                                         |                        | Road X Slope (%)      | 1.4  | N/A                        | Clear Space to XWalk (in)   | N/A  |
|                                         | N/A                    | Any Obstructions?     | N/A  | N/A                        | Storm Grate/Utility Hazard? | N/A  |
|                                         |                        | Obstruction Type      |      |                            | Storm Grate/Utility Type    |      |
|                                         |                        |                       | N/A  |                            |                             | N/A  |
|                                         |                        |                       |      | Yes                        | Surface Condition? (G/P)    | Good |
| _                                       |                        |                       |      |                            |                             |      |