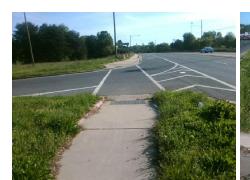

## **Access Compliance Report Public Rights-of-Way** (Curb Ramps)

Intersection ID: N/A Main Street: TRYON\_ST Cross Street: WOODLAWN\_RD Location: SW **Overall Compliance: No** ADA ID: F1FCC462C75F Ramp Type: Perp Initial Pass/Fail: Fail **Severity Score:** 12.5

**Codes/Mitigation Info/Possible Solution** 

Street 1 Name I-77 EXIT Stop Condition-Street 2 None Street 2 Name N/A Stop Condition-Street 1 N/A

| Possible Solutions:           |  |  |  |  |  |  |
|-------------------------------|--|--|--|--|--|--|
| Remove & Replace Entire Ramp. |  |  |  |  |  |  |
|                               |  |  |  |  |  |  |
|                               |  |  |  |  |  |  |
|                               |  |  |  |  |  |  |
|                               |  |  |  |  |  |  |
|                               |  |  |  |  |  |  |
| Surveyor Notes:               |  |  |  |  |  |  |
| N/A                           |  |  |  |  |  |  |
|                               |  |  |  |  |  |  |
|                               |  |  |  |  |  |  |
|                               |  |  |  |  |  |  |
| PROW/ADA:                     |  |  |  |  |  |  |
| R304.2.2                      |  |  |  |  |  |  |
|                               |  |  |  |  |  |  |
|                               |  |  |  |  |  |  |
|                               |  |  |  |  |  |  |
|                               |  |  |  |  |  |  |
|                               |  |  |  |  |  |  |
|                               |  |  |  |  |  |  |