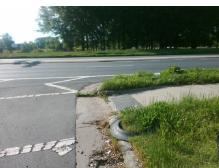

## **Access Compliance Report Public Rights-of-Way** (Curb Ramps)

Intersection ID: N/A Main Street: TRYON\_ST Cross Street: WOODLAWN\_RD Location: SW **Overall Compliance: No** ADA ID: F1FCC462C75F Ramp Type: Perp Initial Pass/Fail: Fail **Severity Score:** 12.5

**Codes/Mitigation Info/Possible Solution** 

Street 1 Name I-77 EXIT Stop Condition-Street 2 None Street 2 Name N/A Stop Condition-Street 1 N/A

| Possible Solutions:           |  |  |  |  |  |  |
|-------------------------------|--|--|--|--|--|--|
| Remove & Replace Entire Ramp. |  |  |  |  |  |  |
|                               |  |  |  |  |  |  |
|                               |  |  |  |  |  |  |
|                               |  |  |  |  |  |  |
|                               |  |  |  |  |  |  |
|                               |  |  |  |  |  |  |
| Surveyor Notes:               |  |  |  |  |  |  |
| N/A                           |  |  |  |  |  |  |
|                               |  |  |  |  |  |  |
|                               |  |  |  |  |  |  |
|                               |  |  |  |  |  |  |
| PROW/ADA:                     |  |  |  |  |  |  |
| R304.2.2                      |  |  |  |  |  |  |
|                               |  |  |  |  |  |  |
|                               |  |  |  |  |  |  |
|                               |  |  |  |  |  |  |
|                               |  |  |  |  |  |  |
|                               |  |  |  |  |  |  |
|                               |  |  |  |  |  |  |