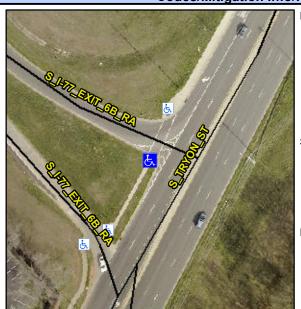

## **Access Compliance Report Public Rights-of-Way** (Curb Ramps)

Intersection ID: N/A Main Street: TRYON\_ST Cross Street: WOODLAWN\_RD Location: SW **Overall Compliance: No** ADA ID: F1FCC462C75F Ramp Type: Perp Initial Pass/Fail: Fail **Severity Score:** 12.5