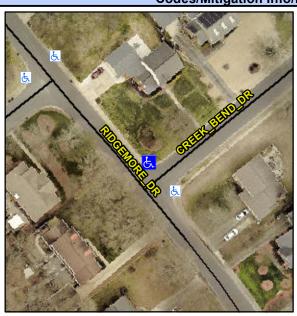

## **Access Compliance Report Public Rights-of-Way** (Curb Ramps)

Intersection ID: 26822 Main Street: CREEK BEND DR **Cross Street: RIDGEMORE DR** Location: ADA ID: F1FE5C0610CB Ramp Type: PerpDiag Initial Pass/Fail: Fail **Overall Compliance: No Severity Score:** 22.5