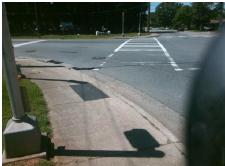

Surveyor Notes:

N/A

PROW/ADA:

Not Found, R304.2.2, R304.5.3

Total Cost: \$ 3200.00

| Compliance Description |                       | Data  | Compliance Description |                       |
|------------------------|-----------------------|-------|------------------------|-----------------------|
| N/A                    | Ramp Length (in)      | 47.0  | No                     | Ramp Slope (%)        |
| Yes                    | Ramp Width (in)       | 48.0  | No                     | Ramp XSlope (%)       |
| N/A                    | Flare Type LT         | N/A   | N/A                    | Flare Type RT         |
| N/A                    | Flare Slope LT (%)    | N/A   | N/A                    | Flare Slope RT (%)    |
| N/A                    | Flare Traversable LT? | N/A   | N/A                    | Flare Traversable RT? |
| N/A                    | Landing Length (in)   | N/A   | N/A                    | DWS Provided?         |
| N/A                    | Landing Width (in)    | N/A   | N/A                    | DWS Contrast?         |
| N/A                    | Landing Slope (%)     | N/A   | N/A                    | DWS Length (in)       |
| N/A                    | Landing X Slope (%)   | N/A   | N/A                    | DWS Full Width?       |
| N/A                    | Landing Curb? (Y/N)   | N/A   | N/A                    | DWS Offset (in)       |
| N/A                    | Shared Landing?       | N/A   |                        |                       |
| N/A                    | Gutter Ponding?       | N/A   | N/A                    | Gutter Slope (%)      |
| N/A                    | Gutter Lip Ht (in)    | N/A   | N/A                    | Gutter X Slope (%)    |
| N/A                    | Painted X Walk1?      | Yes   | N/A                    | Painted X Walk2?      |
|                        | X Walk 1 Direction    | To N  |                        | X Walk 2 Direction    |
| N/A                    | X Walk 1 Width (in)   | 122.0 | N/A                    | X Walk 2 Width (in)   |
|                        | X Walk 1 Slope (%)    | 1.1   |                        | X Walk 2 Slope (%)    |
|                        | X Walk 1 X Slope (%)  | 0.6   |                        | X Walk 2 X Slope (%)  |
| N/A                    | Ramp inside XWalk1?   | Yes   | N/A                    | Ramp inside XWalk2?   |
|                        |                       |       |                        |                       |