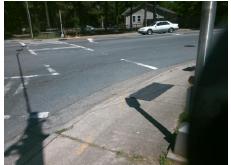

Surveyor Notes:

N/A

PROW/ADA:

Not Found, R304.2.2, R304.5.3

Total Cost: \$ 3200.00

| Compliance Description |                       | Data  | Compliance Description |                       |
|------------------------|-----------------------|-------|------------------------|-----------------------|
| N/A                    | Ramp Length (in)      | 47.0  | No                     | Ramp Slope (%)        |
| Yes                    | Ramp Width (in)       | 48.0  | No                     | Ramp XSlope (%)       |
| N/A                    | Flare Type LT         | N/A   | N/A                    | Flare Type RT         |
| N/A                    | Flare Slope LT (%)    | N/A   | N/A                    | Flare Slope RT (%)    |
| N/A                    | Flare Traversable LT? | N/A   | N/A                    | Flare Traversable RT? |
| N/A                    | Landing Length (in)   | N/A   | N/A                    | DWS Provided?         |
| N/A                    | Landing Width (in)    | N/A   | N/A                    | DWS Contrast?         |
| N/A                    | Landing Slope (%)     | N/A   | N/A                    | DWS Length (in)       |
| N/A                    | Landing X Slope (%)   | N/A   | N/A                    | DWS Full Width?       |
| N/A                    | Landing Curb? (Y/N)   | N/A   | N/A                    | DWS Offset (in)       |
| N/A                    | Shared Landing?       | N/A   |                        |                       |
| N/A                    | Gutter Ponding?       | N/A   | N/A                    | Gutter Slope (%)      |
| N/A                    | Gutter Lip Ht (in)    | N/A   | N/A                    | Gutter X Slope (%)    |
| N/A                    | Painted X Walk1?      | Yes   | N/A                    | Painted X Walk2?      |
|                        | X Walk 1 Direction    | To N  |                        | X Walk 2 Direction    |
| N/A                    | X Walk 1 Width (in)   | 122.0 | N/A                    | X Walk 2 Width (in)   |
|                        | X Walk 1 Slope (%)    | 1.1   |                        | X Walk 2 Slope (%)    |
|                        | X Walk 1 X Slope (%)  | 0.6   |                        | X Walk 2 X Slope (%)  |
| N/A                    | Ramp inside XWalk1?   | Yes   | N/A                    | Ramp inside XWalk2?   |
|                        |                       |       |                        |                       |