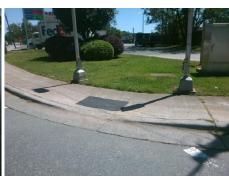

Surveyor Notes:

N/A

PROW/ADA:

Not Found, R304.2.2, R304.5.3

Total Cost: \$ 3200.00

| Compliance Description |                       | Data  | Compliance Description |                       |
|------------------------|-----------------------|-------|------------------------|-----------------------|
| N/A                    | Ramp Length (in)      | 47.0  | No                     | Ramp Slope (%)        |
| Yes                    | Ramp Width (in)       | 48.0  | No                     | Ramp XSlope (%)       |
| N/A                    | Flare Type LT         | N/A   | N/A                    | Flare Type RT         |
| N/A                    | Flare Slope LT (%)    | N/A   | N/A                    | Flare Slope RT (%)    |
| N/A                    | Flare Traversable LT? | N/A   | N/A                    | Flare Traversable RT? |
| N/A                    | Landing Length (in)   | N/A   | N/A                    | DWS Provided?         |
| N/A                    | Landing Width (in)    | N/A   | N/A                    | DWS Contrast?         |
| N/A                    | Landing Slope (%)     | N/A   | N/A                    | DWS Length (in)       |
| N/A                    | Landing X Slope (%)   | N/A   | N/A                    | DWS Full Width?       |
| N/A                    | Landing Curb? (Y/N)   | N/A   | N/A                    | DWS Offset (in)       |
| N/A                    | Shared Landing?       | N/A   |                        |                       |
| N/A                    | Gutter Ponding?       | N/A   | N/A                    | Gutter Slope (%)      |
| N/A                    | Gutter Lip Ht (in)    | N/A   | N/A                    | Gutter X Slope (%)    |
| N/A                    | Painted X Walk1?      | Yes   | N/A                    | Painted X Walk2?      |
|                        | X Walk 1 Direction    | To N  |                        | X Walk 2 Direction    |
| N/A                    | X Walk 1 Width (in)   | 122.0 | N/A                    | X Walk 2 Width (in)   |
|                        | X Walk 1 Slope (%)    | 1.1   |                        | X Walk 2 Slope (%)    |
|                        | X Walk 1 X Slope (%)  | 0.6   |                        | X Walk 2 X Slope (%)  |
| N/A                    | Ramp inside XWalk1?   | Yes   | N/A                    | Ramp inside XWalk2?   |
|                        |                       |       |                        |                       |