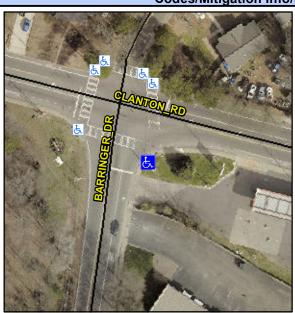

Good

Intersection ID: 15351 Main Street: BARRINGER\_DR Cross Street: CLANTON\_RD Location: SE

ADA ID: F203A74A9955 Ramp Type: PerpDiag Initial Pass/Fail: Fail Overall Compliance: No Severity Score: 13.75