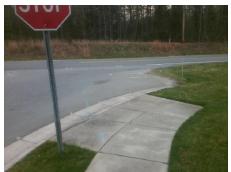

**Codes/Mitigation Info/Possible Solution** 

Street 1 Name Stop Condition-Street 2 Street 2 Name Stop Condition-Street 1

STEELE CREEK ST None **HUNTING BIRDS LN** StopSign

Possible Solutions: Remove & Replace Curb Ramp With Two New Directional Ramps or Equivalent. Surveyor Notes: N/A PROW/ADA: Not Found, R304.5.1, R304.2.2, R304.5.3

Total Cost: 3200.00

| Field Measurements/Component Compliance |                       |       |      |                             |       |
|-----------------------------------------|-----------------------|-------|------|-----------------------------|-------|
| Compliance Description                  |                       | Data  | Comp | liance Description          | Data  |
| N/A                                     | Ramp Length (in)      | 96.0  | No   | Ramp Slope (%)              | 9.8   |
| No                                      | Ramp Width (in)       | 29.0  | No   | Ramp XSlope (%)             | 6.0   |
| N/A                                     | Flare Type LT         | N/A   | N/A  | Flare Type RT               | N/A   |
| N/A                                     | Flare Slope LT (%)    | N/A   | N/A  | Flare Slope RT (%)          | N/A   |
| N/A                                     | Flare Traversable LT? | N/A   | N/A  | Flare Traversable RT?       | N/A   |
| N/A                                     | Landing Length (in)   | N/A   | N/A  | DWS Provided?               | N/A   |
| N/A                                     | Landing Width (in)    | N/A   | N/A  | DWS Contrast?               | N/A   |
| N/A                                     | Landing Slope (%)     | N/A   | N/A  | DWS Length (in)             | N/A   |
| N/A                                     | Landing X Slope (%)   | N/A   | N/A  | DWS Full Width?             | N/A   |
| N/A                                     | Landing Curb? (Y/N)   | N/A   | N/A  | DWS Offset (in)             | N/A   |
| N/A                                     | Shared Landing?       | N/A   |      |                             |       |
| N/A                                     | Gutter Ponding?       | N/A   | N/A  | Gutter Slope (%)            | N/A   |
| N/A                                     | Gutter Lip Ht (in)    | N/A   | N/A  | Gutter X Slope (%)          | N/A   |
| N/A                                     | Painted X Walk1?      | No    | N/A  | Painted X Walk2?            | No    |
|                                         | X Walk 1 Direction    | To NE |      | X Walk 2 Direction          | To NW |
| N/A                                     | X Walk 1 Width (in)   | N/A   | N/A  | X Walk 2 Width (in)         | N/A   |
|                                         | X Walk 1 Slope (%)    | 1.6   |      | X Walk 2 Slope (%)          | 2.1   |
|                                         | X Walk 1 X Slope (%)  | 1.8   |      | X Walk 2 X Slope (%)        | 2.1   |
| N/A                                     | Ramp inside XWalk1?   | N/A   | N/A  | Ramp inside XWalk2?         | N/A   |
|                                         | Road Slope (%)        | 1.7   | N/A  | Clear Space?                | N/A   |
|                                         | Road X Slope (%)      | 1.6   | N/A  | Clear Space to XWalk (in)   | N/A   |
| N/A                                     | Any Obstructions?     | N/A   | N/A  | Storm Grate/Utility Hazard? | N/A   |
|                                         | Obstruction Type      |       |      | Storm Grate/Utility Type    |       |
|                                         |                       | N/A   |      |                             | N/A   |
|                                         |                       |       | Yes  | Surface Condition? (G/P)    | Good  |
|                                         | N W W                 |       |      |                             |       |