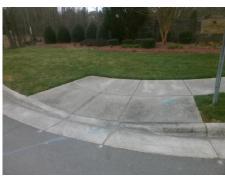

**Codes/Mitigation Info/Possible Solution** 

Street 1 Name Stop Condition-Street 2 Street 2 Name Stop Condition-Street 1

STEELE CREEK ST None **HUNTING BIRDS LN** StopSign

Possible Solutions: Remove & Replace Curb Ramp With Two New Directional Ramps or Equivalent. Surveyor Notes: N/A PROW/ADA: Not Found, R304.5.1, R304.2.2, R304.5.3

Total Cost: 3200.00

| Field Measurements/Component Compliance |                       |       |      |                             |       |
|-----------------------------------------|-----------------------|-------|------|-----------------------------|-------|
| Compliance Description                  |                       | Data  | Comp | liance Description          | Data  |
| N/A                                     | Ramp Length (in)      | 96.0  | No   | Ramp Slope (%)              | 9.8   |
| No                                      | Ramp Width (in)       | 29.0  | No   | Ramp XSlope (%)             | 6.0   |
| N/A                                     | Flare Type LT         | N/A   | N/A  | Flare Type RT               | N/A   |
| N/A                                     | Flare Slope LT (%)    | N/A   | N/A  | Flare Slope RT (%)          | N/A   |
| N/A                                     | Flare Traversable LT? | N/A   | N/A  | Flare Traversable RT?       | N/A   |
| N/A                                     | Landing Length (in)   | N/A   | N/A  | DWS Provided?               | N/A   |
| N/A                                     | Landing Width (in)    | N/A   | N/A  | DWS Contrast?               | N/A   |
| N/A                                     | Landing Slope (%)     | N/A   | N/A  | DWS Length (in)             | N/A   |
| N/A                                     | Landing X Slope (%)   | N/A   | N/A  | DWS Full Width?             | N/A   |
| N/A                                     | Landing Curb? (Y/N)   | N/A   | N/A  | DWS Offset (in)             | N/A   |
| N/A                                     | Shared Landing?       | N/A   |      |                             |       |
| N/A                                     | Gutter Ponding?       | N/A   | N/A  | Gutter Slope (%)            | N/A   |
| N/A                                     | Gutter Lip Ht (in)    | N/A   | N/A  | Gutter X Slope (%)          | N/A   |
| N/A                                     | Painted X Walk1?      | No    | N/A  | Painted X Walk2?            | No    |
|                                         | X Walk 1 Direction    | To NE |      | X Walk 2 Direction          | To NW |
| N/A                                     | X Walk 1 Width (in)   | N/A   | N/A  | X Walk 2 Width (in)         | N/A   |
|                                         | X Walk 1 Slope (%)    | 1.6   |      | X Walk 2 Slope (%)          | 2.1   |
|                                         | X Walk 1 X Slope (%)  | 1.8   |      | X Walk 2 X Slope (%)        | 2.1   |
| N/A                                     | Ramp inside XWalk1?   | N/A   | N/A  | Ramp inside XWalk2?         | N/A   |
|                                         | Road Slope (%)        | 1.7   | N/A  | Clear Space?                | N/A   |
|                                         | Road X Slope (%)      | 1.6   | N/A  | Clear Space to XWalk (in)   | N/A   |
| N/A                                     | Any Obstructions?     | N/A   | N/A  | Storm Grate/Utility Hazard? | N/A   |
|                                         | Obstruction Type      |       |      | Storm Grate/Utility Type    |       |
|                                         |                       | N/A   |      |                             | N/A   |
|                                         |                       |       | Yes  | Surface Condition? (G/P)    | Good  |
|                                         | N W W                 |       |      |                             |       |