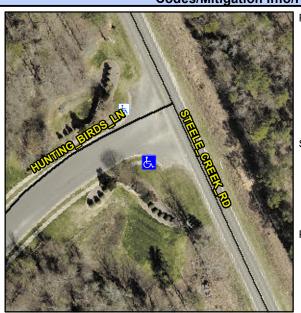

## **Access Compliance Report Public Rights-of-Way** (Curb Ramps)

Intersection ID: N/A Main Street: STEELE CREEK RD **Cross Street: HUNTING BIRDS LN** Location: SW ADA ID: F2061010B3A5 Ramp Type: PerpDiag Initial Pass/Fail: Fail **Overall Compliance: No Severity Score:** 60