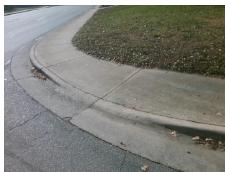

## Field Measurements/Component Compliance

Street 1 Name
Stop Condition-Street 2
Street 2 Name
Stop Condition-Street 1

IDLEWILD RD None CEDARWILD RD StopSign Possible Solutions:

Remove & Replace Curb Ramp With Two New Directional Ramps or Equivalent.

Surveyor Notes:

N/A

PROW/ADA:

Not Found, R304.2.2, R304.5.3

Total Cost: \$ 3200.00

| Compliance Description |                       | Data  | Compliance Description |                             | Data  |
|------------------------|-----------------------|-------|------------------------|-----------------------------|-------|
| N/A                    | Ramp Length (in)      | 56.0  | No                     | Ramp Slope (%)              | 11.4  |
| Yes                    | Ramp Width (in)       | 48.0  | No                     | Ramp XSlope (%)             | 2.7   |
| N/A                    | Flare Type LT         | N/A   | N/A                    | Flare Type RT               | N/A   |
| N/A                    | Flare Slope LT (%)    | N/A   | N/A                    | Flare Slope RT (%)          | N/A   |
| N/A                    | Flare Traversable LT? | N/A   | N/A                    | Flare Traversable RT?       | N/A   |
| N/A                    | Landing Length (in)   | N/A   | N/A                    | DWS Provided?               | N/A   |
| N/A                    | Landing Width (in)    | N/A   | N/A                    | DWS Contrast?               | N/A   |
| N/A                    | Landing Slope (%)     | N/A   | N/A                    | DWS Length (in)             | N/A   |
| N/A                    | Landing X Slope (%)   | N/A   | N/A                    | DWS Full Width?             | N/A   |
| N/A                    | Landing Curb? (Y/N)   | N/A   | N/A                    | DWS Offset (in)             | N/A   |
| N/A                    | Shared Landing?       | N/A   |                        |                             |       |
| N/A                    | Gutter Ponding?       | N/A   | N/A                    | Gutter Slope (%)            | N/A   |
| N/A                    | Gutter Lip Ht (in)    | N/A   | N/A                    | Gutter X Slope (%)          | N/A   |
| N/A                    | Painted X Walk1?      | No    | N/A                    | Painted X Walk2?            | No    |
|                        | X Walk 1 Direction    | To SE |                        | X Walk 2 Direction          | To NE |
| N/A                    | X Walk 1 Width (in)   | N/A   | N/A                    | X Walk 2 Width (in)         | N/A   |
|                        | X Walk 1 Slope (%)    | 2.4   |                        | X Walk 2 Slope (%)          | 1.6   |
|                        | X Walk 1 X Slope (%)  | 0.7   |                        | X Walk 2 X Slope (%)        | 3.8   |
| N/A                    | Ramp inside XWalk1?   | N/A   | N/A                    | Ramp inside XWalk2?         | N/A   |
|                        | Road Slope (%)        | 4.7   | N/A                    | Clear Space?                | N/A   |
|                        | Road X Slope (%)      | 0.7   | N/A                    | Clear Space to XWalk (in)   | N/A   |
| N/A                    | Any Obstructions?     | N/A   | N/A                    | Storm Grate/Utility Hazard? | N/A   |
|                        | Obstruction Type      |       | l                      | Storm Grate/Utility Type    |       |
|                        |                       | N/A   |                        |                             | N/A   |
|                        |                       |       | Yes                    | Surface Condition? (G/P)    | Good  |