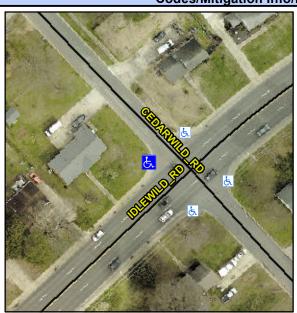

## Access Compliance Report Public Rights-of-Way (Curb Ramps)

Intersection ID: 16920 Main Street: IDLEWILD\_RD Cross Street: CEDARWILD\_RD Location: NW

ADA ID: F210ABD394B7 Ramp Type: PerpDiag Initial Pass/Fail: Fail Overall Compliance: No Severity Score: 13.75