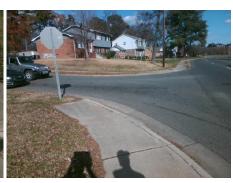

## Field Measurements/Component Compliance

Street 1 Name
Stop Condition-Street 2
Street 2 Name
Stop Condition-Street 1

IDLEWILD RD None CEDARWILD RD StopSign Possible Solutions:

Remove & Replace Curb Ramp With Two New Directional Ramps or Equivalent.

Surveyor Notes:

N/A

PROW/ADA:

Not Found, R304.2.2, R304.5.3

Total Cost: \$ 3200.00

| Compliance Description |                       | Data  | Compliance Description |                             | Data  |
|------------------------|-----------------------|-------|------------------------|-----------------------------|-------|
| N/A                    | Ramp Length (in)      | 56.0  | No                     | Ramp Slope (%)              | 11.4  |
| Yes                    | Ramp Width (in)       | 48.0  | No                     | Ramp XSlope (%)             | 2.7   |
| N/A                    | Flare Type LT         | N/A   | N/A                    | Flare Type RT               | N/A   |
| N/A                    | Flare Slope LT (%)    | N/A   | N/A                    | Flare Slope RT (%)          | N/A   |
| N/A                    | Flare Traversable LT? | N/A   | N/A                    | Flare Traversable RT?       | N/A   |
| N/A                    | Landing Length (in)   | N/A   | N/A                    | DWS Provided?               | N/A   |
| N/A                    | Landing Width (in)    | N/A   | N/A                    | DWS Contrast?               | N/A   |
| N/A                    | Landing Slope (%)     | N/A   | N/A                    | DWS Length (in)             | N/A   |
| N/A                    | Landing X Slope (%)   | N/A   | N/A                    | DWS Full Width?             | N/A   |
| N/A                    | Landing Curb? (Y/N)   | N/A   | N/A                    | DWS Offset (in)             | N/A   |
| N/A                    | Shared Landing?       | N/A   |                        |                             |       |
| N/A                    | Gutter Ponding?       | N/A   | N/A                    | Gutter Slope (%)            | N/A   |
| N/A                    | Gutter Lip Ht (in)    | N/A   | N/A                    | Gutter X Slope (%)          | N/A   |
| N/A                    | Painted X Walk1?      | No    | N/A                    | Painted X Walk2?            | No    |
|                        | X Walk 1 Direction    | To SE |                        | X Walk 2 Direction          | To NE |
| N/A                    | X Walk 1 Width (in)   | N/A   | N/A                    | X Walk 2 Width (in)         | N/A   |
|                        | X Walk 1 Slope (%)    | 2.4   |                        | X Walk 2 Slope (%)          | 1.6   |
|                        | X Walk 1 X Slope (%)  | 0.7   |                        | X Walk 2 X Slope (%)        | 3.8   |
| N/A                    | Ramp inside XWalk1?   | N/A   | N/A                    | Ramp inside XWalk2?         | N/A   |
|                        | Road Slope (%)        | 4.7   | N/A                    | Clear Space?                | N/A   |
|                        | Road X Slope (%)      | 0.7   | N/A                    | Clear Space to XWalk (in)   | N/A   |
| N/A                    | Any Obstructions?     | N/A   | N/A                    | Storm Grate/Utility Hazard? | N/A   |
|                        | Obstruction Type      |       | l                      | Storm Grate/Utility Type    |       |
|                        |                       | N/A   |                        |                             | N/A   |
|                        |                       |       | Yes                    | Surface Condition? (G/P)    | Good  |