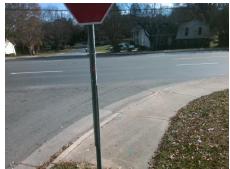

## Field Measurements/Component Compliance

Street 1 Name
Stop Condition-Street 2
Street 2 Name
Stop Condition-Street 1

IDLEWILD RD None CEDARWILD RD StopSign Possible Solutions:

Remove & Replace Curb Ramp With Two New Directional Ramps or Equivalent.

Surveyor Notes:

N/A

PROW/ADA:

Not Found, R304.2.2, R304.5.3

Total Cost: \$ 3200.00

| Compliance Description |                       | Data  | Compliance Description |                             | Data  |
|------------------------|-----------------------|-------|------------------------|-----------------------------|-------|
| N/A                    | Ramp Length (in)      | 56.0  | No                     | Ramp Slope (%)              | 11.4  |
| Yes                    | Ramp Width (in)       | 48.0  | No                     | Ramp XSlope (%)             | 2.7   |
| N/A                    | Flare Type LT         | N/A   | N/A                    | Flare Type RT               | N/A   |
| N/A                    | Flare Slope LT (%)    | N/A   | N/A                    | Flare Slope RT (%)          | N/A   |
| N/A                    | Flare Traversable LT? | N/A   | N/A                    | Flare Traversable RT?       | N/A   |
| N/A                    | Landing Length (in)   | N/A   | N/A                    | DWS Provided?               | N/A   |
| N/A                    | Landing Width (in)    | N/A   | N/A                    | DWS Contrast?               | N/A   |
| N/A                    | Landing Slope (%)     | N/A   | N/A                    | DWS Length (in)             | N/A   |
| N/A                    | Landing X Slope (%)   | N/A   | N/A                    | DWS Full Width?             | N/A   |
| N/A                    | Landing Curb? (Y/N)   | N/A   | N/A                    | DWS Offset (in)             | N/A   |
| N/A                    | Shared Landing?       | N/A   |                        |                             |       |
| N/A                    | Gutter Ponding?       | N/A   | N/A                    | Gutter Slope (%)            | N/A   |
| N/A                    | Gutter Lip Ht (in)    | N/A   | N/A                    | Gutter X Slope (%)          | N/A   |
| N/A                    | Painted X Walk1?      | No    | N/A                    | Painted X Walk2?            | No    |
|                        | X Walk 1 Direction    | To SE |                        | X Walk 2 Direction          | To NE |
| N/A                    | X Walk 1 Width (in)   | N/A   | N/A                    | X Walk 2 Width (in)         | N/A   |
|                        | X Walk 1 Slope (%)    | 2.4   |                        | X Walk 2 Slope (%)          | 1.6   |
|                        | X Walk 1 X Slope (%)  | 0.7   |                        | X Walk 2 X Slope (%)        | 3.8   |
| N/A                    | Ramp inside XWalk1?   | N/A   | N/A                    | Ramp inside XWalk2?         | N/A   |
|                        | Road Slope (%)        | 4.7   | N/A                    | Clear Space?                | N/A   |
|                        | Road X Slope (%)      | 0.7   | N/A                    | Clear Space to XWalk (in)   | N/A   |
| N/A                    | Any Obstructions?     | N/A   | N/A                    | Storm Grate/Utility Hazard? | N/A   |
|                        | Obstruction Type      |       | l                      | Storm Grate/Utility Type    |       |
|                        |                       | N/A   |                        |                             | N/A   |
|                        |                       |       | Yes                    | Surface Condition? (G/P)    | Good  |