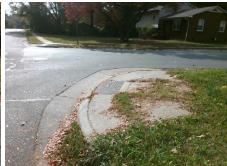

## **Access Compliance Report Public Rights-of-Way** (Curb Ramps)

Intersection ID: 7892 Main Street: GILBERT ST Cross Street: NEWLAND\_RD Location: NW **Overall Compliance: No** ADA ID: F21466D1AE2C Ramp Type: Perp Initial Pass/Fail: Fail **Severity Score:** 12.5

Total Cost: 1850.00

| Field Measurements/Component Compliance |                       |       |      |                             |      |  |  |
|-----------------------------------------|-----------------------|-------|------|-----------------------------|------|--|--|
| Comp                                    | liance Description    | Data  | Comp | liance Description          | Data |  |  |
| N/A                                     | Ramp Length (in)      | 62.0  | No   | Ramp Slope (%)              | 9.4  |  |  |
| Yes                                     | Ramp Width (in)       | 48.0  | Yes  | Ramp XSlope (%)             | 0.2  |  |  |
| N/A                                     | Flare Type LT         | N/A   | N/A  | Flare Type RT               | N/A  |  |  |
| N/A                                     | Flare Slope LT (%)    | N/A   | N/A  | Flare Slope RT (%)          | N/A  |  |  |
| N/A                                     | Flare Traversable LT? | N/A   | N/A  | Flare Traversable RT?       | N/A  |  |  |
| N/A                                     | Landing Length (in)   | N/A   | N/A  | DWS Provided?               | N/A  |  |  |
| N/A                                     | Landing Width (in)    | N/A   | N/A  | DWS Contrast?               | N/A  |  |  |
| N/A                                     | Landing Slope (%)     | N/A   | N/A  | DWS Length (in)             | N/A  |  |  |
| N/A                                     | Landing X Slope (%)   | N/A   | N/A  | DWS Full Width?             | N/A  |  |  |
| N/A                                     | Landing Curb? (Y/N)   | N/A   | N/A  | DWS Offset (in)             | N/A  |  |  |
| N/A                                     | Shared Landing?       | N/A   |      |                             |      |  |  |
| N/A                                     | Gutter Ponding?       | N/A   | N/A  | Gutter Slope (%)            | N/A  |  |  |
| N/A                                     | Gutter Lip Ht (in)    | N/A   | N/A  | Gutter X Slope (%)          | N/A  |  |  |
| N/A                                     | Painted X Walk1?      | No    | N/A  | Painted X Walk2?            | N/A  |  |  |
|                                         | X Walk 1 Direction    | To SE |      | X Walk 2 Direction          | N/A  |  |  |
| N/A                                     | X Walk 1 Width (in)   | N/A   | N/A  | X Walk 2 Width (in)         | N/A  |  |  |
|                                         | X Walk 1 Slope (%)    | 1.1   |      | X Walk 2 Slope (%)          | N/A  |  |  |
|                                         | X Walk 1 X Slope (%)  | 1.2   |      | X Walk 2 X Slope (%)        | N/A  |  |  |
| N/A                                     | Ramp inside XWalk1?   | N/A   | N/A  | Ramp inside XWalk2?         | N/A  |  |  |
|                                         | Road Slope (%)        | N/A   | N/A  | Clear Space?                | N/A  |  |  |
|                                         | Road X Slope (%)      | N/A   | N/A  | Clear Space to XWalk (in)   | N/A  |  |  |
| N/A                                     | Any Obstructions?     | N/A   | N/A  | Storm Grate/Utility Hazard? | N/A  |  |  |
|                                         | Obstruction Type      |       |      | Storm Grate/Utility Type    |      |  |  |
|                                         |                       | N/A   |      |                             | N/A  |  |  |
|                                         |                       |       | Yes  | Surface Condition? (G/P)    | Good |  |  |
| 110                                     |                       |       |      |                             |      |  |  |