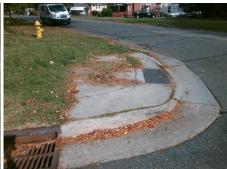

## **Access Compliance Report Public Rights-of-Way** (Curb Ramps)

Intersection ID: 7892 Main Street: GILBERT ST Cross Street: NEWLAND\_RD Location: NW **Overall Compliance: No** ADA ID: F21466D1AE2C Ramp Type: Perp Initial Pass/Fail: Fail **Severity Score:** 12.5

Total Cost: 1850.00

| Field Measurements/Component Compliance |                       |       |      |                             |      |  |  |
|-----------------------------------------|-----------------------|-------|------|-----------------------------|------|--|--|
| Comp                                    | liance Description    | Data  | Comp | liance Description          | Data |  |  |
| N/A                                     | Ramp Length (in)      | 62.0  | No   | Ramp Slope (%)              | 9.4  |  |  |
| Yes                                     | Ramp Width (in)       | 48.0  | Yes  | Ramp XSlope (%)             | 0.2  |  |  |
| N/A                                     | Flare Type LT         | N/A   | N/A  | Flare Type RT               | N/A  |  |  |
| N/A                                     | Flare Slope LT (%)    | N/A   | N/A  | Flare Slope RT (%)          | N/A  |  |  |
| N/A                                     | Flare Traversable LT? | N/A   | N/A  | Flare Traversable RT?       | N/A  |  |  |
| N/A                                     | Landing Length (in)   | N/A   | N/A  | DWS Provided?               | N/A  |  |  |
| N/A                                     | Landing Width (in)    | N/A   | N/A  | DWS Contrast?               | N/A  |  |  |
| N/A                                     | Landing Slope (%)     | N/A   | N/A  | DWS Length (in)             | N/A  |  |  |
| N/A                                     | Landing X Slope (%)   | N/A   | N/A  | DWS Full Width?             | N/A  |  |  |
| N/A                                     | Landing Curb? (Y/N)   | N/A   | N/A  | DWS Offset (in)             | N/A  |  |  |
| N/A                                     | Shared Landing?       | N/A   |      |                             |      |  |  |
| N/A                                     | Gutter Ponding?       | N/A   | N/A  | Gutter Slope (%)            | N/A  |  |  |
| N/A                                     | Gutter Lip Ht (in)    | N/A   | N/A  | Gutter X Slope (%)          | N/A  |  |  |
| N/A                                     | Painted X Walk1?      | No    | N/A  | Painted X Walk2?            | N/A  |  |  |
|                                         | X Walk 1 Direction    | To SE |      | X Walk 2 Direction          | N/A  |  |  |
| N/A                                     | X Walk 1 Width (in)   | N/A   | N/A  | X Walk 2 Width (in)         | N/A  |  |  |
|                                         | X Walk 1 Slope (%)    | 1.1   |      | X Walk 2 Slope (%)          | N/A  |  |  |
|                                         | X Walk 1 X Slope (%)  | 1.2   |      | X Walk 2 X Slope (%)        | N/A  |  |  |
| N/A                                     | Ramp inside XWalk1?   | N/A   | N/A  | Ramp inside XWalk2?         | N/A  |  |  |
|                                         | Road Slope (%)        | N/A   | N/A  | Clear Space?                | N/A  |  |  |
|                                         | Road X Slope (%)      | N/A   | N/A  | Clear Space to XWalk (in)   | N/A  |  |  |
| N/A                                     | Any Obstructions?     | N/A   | N/A  | Storm Grate/Utility Hazard? | N/A  |  |  |
|                                         | Obstruction Type      |       |      | Storm Grate/Utility Type    |      |  |  |
|                                         |                       | N/A   |      |                             | N/A  |  |  |
|                                         |                       |       | Yes  | Surface Condition? (G/P)    | Good |  |  |
| 110                                     |                       |       |      |                             |      |  |  |