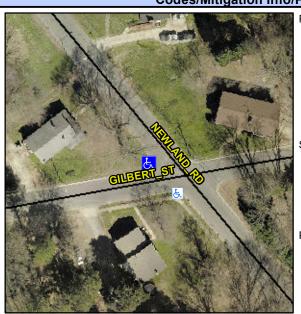

## **Access Compliance Report Public Rights-of-Way** (Curb Ramps)

Intersection ID: 7892 Main Street: GILBERT ST Cross Street: NEWLAND\_RD Location: NW **Overall Compliance: No** ADA ID: F21466D1AE2C Ramp Type: Perp Initial Pass/Fail: Fail **Severity Score:** 12.5