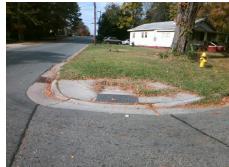

## **Access Compliance Report Public Rights-of-Way** (Curb Ramps)

Intersection ID: 7892 Main Street: GILBERT ST Cross Street: NEWLAND\_RD Location: NW **Overall Compliance: No** ADA ID: F21466D1AE2C Ramp Type: Perp Initial Pass/Fail: Fail **Severity Score:** 12.5

Total Cost: 1850.00

| Field Measurements/Component Compliance |                       |       |      |                             |      |  |  |
|-----------------------------------------|-----------------------|-------|------|-----------------------------|------|--|--|
| Comp                                    | liance Description    | Data  | Comp | liance Description          | Data |  |  |
| N/A                                     | Ramp Length (in)      | 62.0  | No   | Ramp Slope (%)              | 9.4  |  |  |
| Yes                                     | Ramp Width (in)       | 48.0  | Yes  | Ramp XSlope (%)             | 0.2  |  |  |
| N/A                                     | Flare Type LT         | N/A   | N/A  | Flare Type RT               | N/A  |  |  |
| N/A                                     | Flare Slope LT (%)    | N/A   | N/A  | Flare Slope RT (%)          | N/A  |  |  |
| N/A                                     | Flare Traversable LT? | N/A   | N/A  | Flare Traversable RT?       | N/A  |  |  |
| N/A                                     | Landing Length (in)   | N/A   | N/A  | DWS Provided?               | N/A  |  |  |
| N/A                                     | Landing Width (in)    | N/A   | N/A  | DWS Contrast?               | N/A  |  |  |
| N/A                                     | Landing Slope (%)     | N/A   | N/A  | DWS Length (in)             | N/A  |  |  |
| N/A                                     | Landing X Slope (%)   | N/A   | N/A  | DWS Full Width?             | N/A  |  |  |
| N/A                                     | Landing Curb? (Y/N)   | N/A   | N/A  | DWS Offset (in)             | N/A  |  |  |
| N/A                                     | Shared Landing?       | N/A   |      |                             |      |  |  |
| N/A                                     | Gutter Ponding?       | N/A   | N/A  | Gutter Slope (%)            | N/A  |  |  |
| N/A                                     | Gutter Lip Ht (in)    | N/A   | N/A  | Gutter X Slope (%)          | N/A  |  |  |
| N/A                                     | Painted X Walk1?      | No    | N/A  | Painted X Walk2?            | N/A  |  |  |
|                                         | X Walk 1 Direction    | To SE |      | X Walk 2 Direction          | N/A  |  |  |
| N/A                                     | X Walk 1 Width (in)   | N/A   | N/A  | X Walk 2 Width (in)         | N/A  |  |  |
|                                         | X Walk 1 Slope (%)    | 1.1   |      | X Walk 2 Slope (%)          | N/A  |  |  |
|                                         | X Walk 1 X Slope (%)  | 1.2   |      | X Walk 2 X Slope (%)        | N/A  |  |  |
| N/A                                     | Ramp inside XWalk1?   | N/A   | N/A  | Ramp inside XWalk2?         | N/A  |  |  |
|                                         | Road Slope (%)        | N/A   | N/A  | Clear Space?                | N/A  |  |  |
|                                         | Road X Slope (%)      | N/A   | N/A  | Clear Space to XWalk (in)   | N/A  |  |  |
| N/A                                     | Any Obstructions?     | N/A   | N/A  | Storm Grate/Utility Hazard? | N/A  |  |  |
|                                         | Obstruction Type      |       |      | Storm Grate/Utility Type    |      |  |  |
|                                         |                       | N/A   |      |                             | N/A  |  |  |
|                                         |                       |       | Yes  | Surface Condition? (G/P)    | Good |  |  |
| 110                                     |                       |       |      |                             |      |  |  |