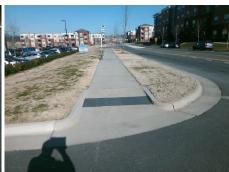

## Field Measurements/Component Compliance

**ACHIEVEMENT LN** Street 1 Name Stop Condition-Street 1 StopSign N/A Street 2 Name Stop Condition-Street 2 N/A Possible Solutions: Remove & Replace Entire Ramp. Surveyor Notes: N/A PROW/ADA: R304.5.3

N/A 1600.00

Compliance Description Data Compliance Description Data N/A Grade Break? N/A Ramp Length (in) 60.0 N/A 70.0 N/A Yes Ramp Width (in) Grade Break Slope (%) 0.0 N/A Yes Ramp Slope (%) 8.1 Grade Break XSlope (%) 0.0 No Ramp XSlope (%) 3.0 Flare Type LT N/A N/A Flare Type RT N/A Flare Slope LT (%) N/A N/A Flare Slope RT (%) 0.0 Flare Traversable LT? N/A N/A Flare Traversable RT? N/A 0.0 N/A DWS Provided? Landing Length (in) N/A **DWS Contrast?** Landing Width (in) 0.0 N/A N/A Landing Slope (%) 0.0 N/A DWS Length (in) N/A 0.0 N/A DWS Full Width? Landing X Slope (%) N/A Landing Curb? (Y/N) N/A N/A DWS Offset LT (in) N/A Shared Landing? N/A N/A DWS Offset RT (in) N/A **Gutter Ponding?** 0.0 N/A Gutter Slope (%) N/A Gutter Lip Ht (in) 0.0 N/A Gutter X Slope (%) N/A Painted X Walk1? No Road Slope (%) 0.8 To SE X Walk 1 Direction Road X Slope (%) 0.8 N/A X Walk 1 Width (in) Clear Space? N/A X Walk 1 Slope (%) 8.0 N/A N/A Clear Space to XWalk (in) X Walk 1 X Slope (%) 0.8 N/A Storm Grate/Utility Hazard? N/A Ramp inside XWalk1? N/A Storm Grate/Utility Type N/A Any Obstructions? N/A **Obstruction Type** Surface Condition? (G/P) Yes Good N/A N/A Curb Slope (%) 2.4