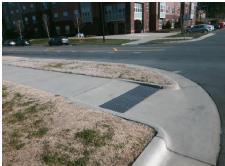

## Field Measurements/Component Compliance

**ACHIEVEMENT LN** Street 1 Name Stop Condition-Street 1 StopSign N/A Street 2 Name Stop Condition-Street 2 N/A Possible Solutions: Remove & Replace Entire Ramp. Surveyor Notes: N/A PROW/ADA: R304.5.3

N/A 1600.00

Compliance Description Data Compliance Description Data N/A Grade Break? N/A Ramp Length (in) 60.0 N/A 70.0 N/A Yes Ramp Width (in) Grade Break Slope (%) 0.0 N/A Yes Ramp Slope (%) 8.1 Grade Break XSlope (%) 0.0 No Ramp XSlope (%) 3.0 Flare Type LT N/A N/A Flare Type RT N/A Flare Slope LT (%) N/A N/A Flare Slope RT (%) 0.0 Flare Traversable LT? N/A N/A Flare Traversable RT? N/A 0.0 N/A DWS Provided? Landing Length (in) N/A **DWS Contrast?** Landing Width (in) 0.0 N/A N/A Landing Slope (%) 0.0 N/A DWS Length (in) N/A 0.0 N/A DWS Full Width? Landing X Slope (%) N/A Landing Curb? (Y/N) N/A N/A DWS Offset LT (in) N/A Shared Landing? N/A N/A DWS Offset RT (in) N/A **Gutter Ponding?** 0.0 N/A Gutter Slope (%) N/A Gutter Lip Ht (in) 0.0 N/A Gutter X Slope (%) N/A Painted X Walk1? No Road Slope (%) 0.8 To SE X Walk 1 Direction Road X Slope (%) 0.8 N/A X Walk 1 Width (in) Clear Space? N/A X Walk 1 Slope (%) 8.0 N/A N/A Clear Space to XWalk (in) X Walk 1 X Slope (%) 0.8 N/A Storm Grate/Utility Hazard? N/A Ramp inside XWalk1? N/A Storm Grate/Utility Type N/A Any Obstructions? N/A **Obstruction Type** Surface Condition? (G/P) Yes Good N/A N/A Curb Slope (%) 2.4