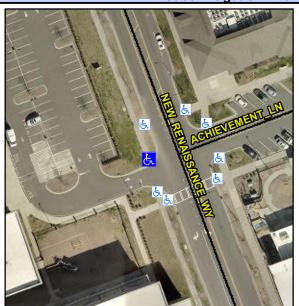

## **Access Compliance Report Public Rights-of-Way** (Curb Ramps)

Intersection ID: 53147 Main Street: ACHIEVEMENT LN Cross Street: NEW RENAISSANCE WY Location: W **Severity Score:** ADA ID: F21518C17587 Ramp Type: Directional1 Initial Pass/Fail: Fail **Overall Compliance: No** 1.25

## Field Measurements/Component Compliance

**ACHIEVEMENT LN** Street 1 Name Stop Condition-Street 1 StopSign N/A Street 2 Name Stop Condition-Street 2 N/A Possible Solutions: Remove & Replace Entire Ramp. Surveyor Notes: N/A PROW/ADA: R304.5.3