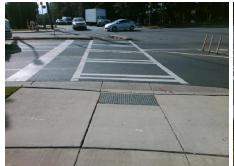

## Field Measurements/Component Compliance

Street 1 Name

N CALDWELL ST
Stop Condition-Street 2
Signal
Street 2 Name
N/A
Stop Condition-Street 1
N/A

Possible Solutions:

Remove & Replace Entire Ramp.

Surveyor Notes:

N/A

PROW/ADA:

Not Found, R304.2.2, R304.5.3

Total Cost: \$ 1850.00

| Field Measurements/Component Compliance |                       |       |                        |                             |      |
|-----------------------------------------|-----------------------|-------|------------------------|-----------------------------|------|
| Compliance Description                  |                       | Data  | Compliance Description |                             | Data |
| N/A                                     | Ramp Length (in)      | 84.5  | No                     | Ramp Slope (%)              | 10.0 |
| Yes                                     | Ramp Width (in)       | 48.0  | No                     | Ramp XSlope (%)             | 3.5  |
| N/A                                     | Flare Type LT         | N/A   | N/A                    | Flare Type RT               | N/A  |
| N/A                                     | Flare Slope LT (%)    | N/A   | N/A                    | Flare Slope RT (%)          | N/A  |
| N/A                                     | Flare Traversable LT? | N/A   | N/A                    | Flare Traversable RT?       | N/A  |
| N/A                                     | Landing Length (in)   | N/A   | N/A                    | DWS Provided?               | N/A  |
| N/A                                     | Landing Width (in)    | N/A   | N/A                    | DWS Contrast?               | N/A  |
| N/A                                     | Landing Slope (%)     | N/A   | N/A                    | DWS Length (in)             | N/A  |
| N/A                                     | Landing X Slope (%)   | N/A   | N/A                    | DWS Full Width?             | N/A  |
| N/A                                     | Landing Curb? (Y/N)   | N/A   | N/A                    | DWS Offset (in)             | N/A  |
| N/A                                     | Shared Landing?       | N/A   |                        |                             |      |
| N/A                                     | Gutter Ponding?       | N/A   | N/A                    | Gutter Slope (%)            | N/A  |
| N/A                                     | Gutter Lip Ht (in)    | N/A   | N/A                    | Gutter X Slope (%)          | N/A  |
| N/A                                     | Painted X Walk1?      | Yes   | N/A                    | Painted X Walk2?            | N/A  |
|                                         | X Walk 1 Direction    | To SE |                        | X Walk 2 Direction          | N/A  |
| N/A                                     | X Walk 1 Width (in)   | 113.0 | N/A                    | X Walk 2 Width (in)         | N/A  |
|                                         | X Walk 1 Slope (%)    | 2.0   |                        | X Walk 2 Slope (%)          | N/A  |
|                                         | X Walk 1 X Slope (%)  | 2.4   |                        | X Walk 2 X Slope (%)        | N/A  |
| N/A                                     | Ramp inside XWalk1?   | Yes   | N/A                    | Ramp inside XWalk2?         | N/A  |
|                                         | Road Slope (%)        | N/A   | N/A                    | Clear Space?                | N/A  |
|                                         | Road X Slope (%)      | N/A   | N/A                    | Clear Space to XWalk (in)   | N/A  |
| N/A                                     | Any Obstructions?     | N/A   | N/A                    | Storm Grate/Utility Hazard? | N/A  |
|                                         | Obstruction Type      |       |                        | Storm Grate/Utility Type    |      |
|                                         |                       | N/A   |                        |                             | N/A  |
|                                         |                       |       | Yes                    | Surface Condition? (G/P)    | Good |
|                                         |                       |       |                        |                             |      |