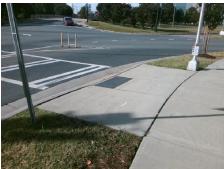

## Field Measurements/Component Compliance

Street 1 Name

N CALDWELL ST
Stop Condition-Street 2
Signal
Street 2 Name
N/A
Stop Condition-Street 1
N/A

Possible Solutions:

Remove & Replace Entire Ramp.

Surveyor Notes:

N/A

PROW/ADA:

Not Found, R304.2.2, R304.5.3

Total Cost: \$ 1850.00

| Field Measurements/Component Compliance |                       |       |                        |                             |      |
|-----------------------------------------|-----------------------|-------|------------------------|-----------------------------|------|
| Compliance Description                  |                       | Data  | Compliance Description |                             | Data |
| N/A                                     | Ramp Length (in)      | 84.5  | No                     | Ramp Slope (%)              | 10.0 |
| Yes                                     | Ramp Width (in)       | 48.0  | No                     | Ramp XSlope (%)             | 3.5  |
| N/A                                     | Flare Type LT         | N/A   | N/A                    | Flare Type RT               | N/A  |
| N/A                                     | Flare Slope LT (%)    | N/A   | N/A                    | Flare Slope RT (%)          | N/A  |
| N/A                                     | Flare Traversable LT? | N/A   | N/A                    | Flare Traversable RT?       | N/A  |
| N/A                                     | Landing Length (in)   | N/A   | N/A                    | DWS Provided?               | N/A  |
| N/A                                     | Landing Width (in)    | N/A   | N/A                    | DWS Contrast?               | N/A  |
| N/A                                     | Landing Slope (%)     | N/A   | N/A                    | DWS Length (in)             | N/A  |
| N/A                                     | Landing X Slope (%)   | N/A   | N/A                    | DWS Full Width?             | N/A  |
| N/A                                     | Landing Curb? (Y/N)   | N/A   | N/A                    | DWS Offset (in)             | N/A  |
| N/A                                     | Shared Landing?       | N/A   |                        |                             |      |
| N/A                                     | Gutter Ponding?       | N/A   | N/A                    | Gutter Slope (%)            | N/A  |
| N/A                                     | Gutter Lip Ht (in)    | N/A   | N/A                    | Gutter X Slope (%)          | N/A  |
| N/A                                     | Painted X Walk1?      | Yes   | N/A                    | Painted X Walk2?            | N/A  |
|                                         | X Walk 1 Direction    | To SE |                        | X Walk 2 Direction          | N/A  |
| N/A                                     | X Walk 1 Width (in)   | 113.0 | N/A                    | X Walk 2 Width (in)         | N/A  |
|                                         | X Walk 1 Slope (%)    | 2.0   |                        | X Walk 2 Slope (%)          | N/A  |
|                                         | X Walk 1 X Slope (%)  | 2.4   |                        | X Walk 2 X Slope (%)        | N/A  |
| N/A                                     | Ramp inside XWalk1?   | Yes   | N/A                    | Ramp inside XWalk2?         | N/A  |
|                                         | Road Slope (%)        | N/A   | N/A                    | Clear Space?                | N/A  |
|                                         | Road X Slope (%)      | N/A   | N/A                    | Clear Space to XWalk (in)   | N/A  |
| N/A                                     | Any Obstructions?     | N/A   | N/A                    | Storm Grate/Utility Hazard? | N/A  |
|                                         | Obstruction Type      |       |                        | Storm Grate/Utility Type    |      |
|                                         |                       | N/A   |                        |                             | N/A  |
|                                         |                       |       | Yes                    | Surface Condition? (G/P)    | Good |
|                                         |                       |       |                        |                             |      |