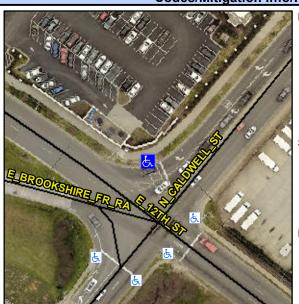

## Access Compliance Report Public Rights-of-Way (Curb Ramps)

Intersection ID: 11979 Main Street: N\_CALDWELL\_ST Cross Street: E\_12TH\_ST Location: N

ADA ID: F21EB1A83D74 Ramp Type: Perp Initial Pass/Fail: Fail Overall Compliance: No Severity Score: 13.75

## Field Measurements/Component Compliance

Street 1 Name

N CALDWELL ST
Stop Condition-Street 2
Signal
Street 2 Name
N/A
Stop Condition-Street 1
N/A

Possible Solutions:

Remove & Replace Entire Ramp.

Surveyor Notes:

N/A

PROW/ADA:

Not Found, R304.2.2, R304.5.3

Total Cost: \$ 1850.00

| Field Measurements/Component Compliance |                       |       |                        |                             |      |
|-----------------------------------------|-----------------------|-------|------------------------|-----------------------------|------|
| Compliance Description                  |                       | Data  | Compliance Description |                             | Data |
| N/A                                     | Ramp Length (in)      | 84.5  | No                     | Ramp Slope (%)              | 10.0 |
| Yes                                     | Ramp Width (in)       | 48.0  | No                     | Ramp XSlope (%)             | 3.5  |
| N/A                                     | Flare Type LT         | N/A   | N/A                    | Flare Type RT               | N/A  |
| N/A                                     | Flare Slope LT (%)    | N/A   | N/A                    | Flare Slope RT (%)          | N/A  |
| N/A                                     | Flare Traversable LT? | N/A   | N/A                    | Flare Traversable RT?       | N/A  |
| N/A                                     | Landing Length (in)   | N/A   | N/A                    | DWS Provided?               | N/A  |
| N/A                                     | Landing Width (in)    | N/A   | N/A                    | DWS Contrast?               | N/A  |
| N/A                                     | Landing Slope (%)     | N/A   | N/A                    | DWS Length (in)             | N/A  |
| N/A                                     | Landing X Slope (%)   | N/A   | N/A                    | DWS Full Width?             | N/A  |
| N/A                                     | Landing Curb? (Y/N)   | N/A   | N/A                    | DWS Offset (in)             | N/A  |
| N/A                                     | Shared Landing?       | N/A   |                        |                             |      |
| N/A                                     | Gutter Ponding?       | N/A   | N/A                    | Gutter Slope (%)            | N/A  |
| N/A                                     | Gutter Lip Ht (in)    | N/A   | N/A                    | Gutter X Slope (%)          | N/A  |
| N/A                                     | Painted X Walk1?      | Yes   | N/A                    | Painted X Walk2?            | N/A  |
|                                         | X Walk 1 Direction    | To SE |                        | X Walk 2 Direction          | N/A  |
| N/A                                     | X Walk 1 Width (in)   | 113.0 | N/A                    | X Walk 2 Width (in)         | N/A  |
|                                         | X Walk 1 Slope (%)    | 2.0   |                        | X Walk 2 Slope (%)          | N/A  |
|                                         | X Walk 1 X Slope (%)  | 2.4   |                        | X Walk 2 X Slope (%)        | N/A  |
| N/A                                     | Ramp inside XWalk1?   | Yes   | N/A                    | Ramp inside XWalk2?         | N/A  |
|                                         | Road Slope (%)        | N/A   | N/A                    | Clear Space?                | N/A  |
|                                         | Road X Slope (%)      | N/A   | N/A                    | Clear Space to XWalk (in)   | N/A  |
| N/A                                     | Any Obstructions?     | N/A   | N/A                    | Storm Grate/Utility Hazard? | N/A  |
|                                         | Obstruction Type      |       |                        | Storm Grate/Utility Type    |      |
|                                         |                       | N/A   |                        |                             | N/A  |
|                                         |                       |       | Yes                    | Surface Condition? (G/P)    | Good |
|                                         |                       |       |                        |                             |      |