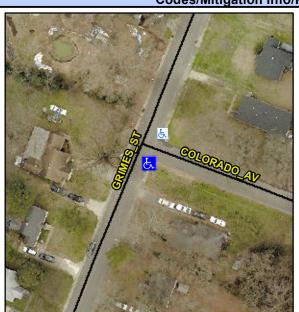

## Access Compliance Report Public Rights-of-Way (Curb Ramps)

Intersection ID: 9119 Main Street: COLORADO\_AV Cross Street: GRIMES\_ST Location: S

ADA ID: F22316960FFA Ramp Type: Perp Initial Pass/Fail: Fail Overall Compliance: No Severity Score: 21.25

## Field Measurements/Component Compliance

Street 1 Name COLORADO AV
Stop Condition-Street 2 StopSign
Street 2 Name N/A
Stop Condition-Street 1 N/A

Total Cost: \$ 1850.00

| Field Measurements/Component Compliance |                       |       |      |                             |      |
|-----------------------------------------|-----------------------|-------|------|-----------------------------|------|
| Compliance Description                  |                       | Data  | Comp | liance Description          | Data |
| N/A                                     | Ramp Length (in)      | 39.0  | No   | Ramp Slope (%)              | 9.2  |
| No                                      | Ramp Width (in)       | 40.0  | Yes  | Ramp XSlope (%)             | 1.9  |
| N/A                                     | Flare Type LT         | N/A   | N/A  | Flare Type RT               | N/A  |
| N/A                                     | Flare Slope LT (%)    | N/A   | N/A  | Flare Slope RT (%)          | N/A  |
| N/A                                     | Flare Traversable LT? | N/A   | N/A  | Flare Traversable RT?       | N/A  |
| N/A                                     | Landing Length (in)   | N/A   | N/A  | DWS Provided?               | N/A  |
| N/A                                     | Landing Width (in)    | N/A   | N/A  | DWS Contrast?               | N/A  |
| N/A                                     | Landing Slope (%)     | N/A   | N/A  | DWS Length (in)             | N/A  |
| N/A                                     | Landing X Slope (%)   | N/A   | N/A  | DWS Full Width?             | N/A  |
| N/A                                     | Landing Curb? (Y/N)   | N/A   | N/A  | DWS Offset (in)             | N/A  |
| N/A                                     | Shared Landing?       | N/A   |      |                             |      |
| N/A                                     | Gutter Ponding?       | N/A   | N/A  | Gutter Slope (%)            | N/A  |
| N/A                                     | Gutter Lip Ht (in)    | N/A   | N/A  | Gutter X Slope (%)          | N/A  |
| N/A                                     | Painted X Walk1?      | No    | N/A  | Painted X Walk2?            | N/A  |
|                                         | X Walk 1 Direction    | To NE |      | X Walk 2 Direction          | N/A  |
| N/A                                     | X Walk 1 Width (in)   | N/A   | N/A  | X Walk 2 Width (in)         | N/A  |
|                                         | X Walk 1 Slope (%)    | 0.2   |      | X Walk 2 Slope (%)          | N/A  |
|                                         | X Walk 1 X Slope (%)  | 0.3   |      | X Walk 2 X Slope (%)        | N/A  |
| N/A                                     | Ramp inside XWalk1?   | N/A   | N/A  | Ramp inside XWalk2?         | N/A  |
|                                         | Road Slope (%)        | N/A   | N/A  | Clear Space?                | N/A  |
|                                         | Road X Slope (%)      | N/A   | N/A  | Clear Space to XWalk (in)   | N/A  |
| N/A                                     | Any Obstructions?     | N/A   | N/A  | Storm Grate/Utility Hazard? | N/A  |
|                                         | Obstruction Type      |       |      | Storm Grate/Utility Type    |      |
|                                         |                       | N/A   |      |                             | N/A  |
|                                         |                       |       | Yes  | Surface Condition? (G/P)    | Good |
|                                         |                       |       |      |                             |      |