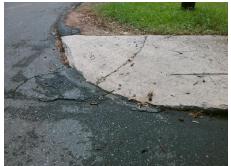

## Field Measurements/Component Compliance

Street 1 Name COLORADO AV
Stop Condition-Street 2 StopSign
Street 2 Name N/A
Stop Condition-Street 1 N/A

Total Cost: \$ 1850.00

| Field Measurements/Component Compliance |                       |       |      |                             |      |
|-----------------------------------------|-----------------------|-------|------|-----------------------------|------|
| Compliance Description                  |                       | Data  | Comp | liance Description          | Data |
| N/A                                     | Ramp Length (in)      | 39.0  | No   | Ramp Slope (%)              | 9.2  |
| No                                      | Ramp Width (in)       | 40.0  | Yes  | Ramp XSlope (%)             | 1.9  |
| N/A                                     | Flare Type LT         | N/A   | N/A  | Flare Type RT               | N/A  |
| N/A                                     | Flare Slope LT (%)    | N/A   | N/A  | Flare Slope RT (%)          | N/A  |
| N/A                                     | Flare Traversable LT? | N/A   | N/A  | Flare Traversable RT?       | N/A  |
| N/A                                     | Landing Length (in)   | N/A   | N/A  | DWS Provided?               | N/A  |
| N/A                                     | Landing Width (in)    | N/A   | N/A  | DWS Contrast?               | N/A  |
| N/A                                     | Landing Slope (%)     | N/A   | N/A  | DWS Length (in)             | N/A  |
| N/A                                     | Landing X Slope (%)   | N/A   | N/A  | DWS Full Width?             | N/A  |
| N/A                                     | Landing Curb? (Y/N)   | N/A   | N/A  | DWS Offset (in)             | N/A  |
| N/A                                     | Shared Landing?       | N/A   |      |                             |      |
| N/A                                     | Gutter Ponding?       | N/A   | N/A  | Gutter Slope (%)            | N/A  |
| N/A                                     | Gutter Lip Ht (in)    | N/A   | N/A  | Gutter X Slope (%)          | N/A  |
| N/A                                     | Painted X Walk1?      | No    | N/A  | Painted X Walk2?            | N/A  |
|                                         | X Walk 1 Direction    | To NE |      | X Walk 2 Direction          | N/A  |
| N/A                                     | X Walk 1 Width (in)   | N/A   | N/A  | X Walk 2 Width (in)         | N/A  |
|                                         | X Walk 1 Slope (%)    | 0.2   |      | X Walk 2 Slope (%)          | N/A  |
|                                         | X Walk 1 X Slope (%)  | 0.3   |      | X Walk 2 X Slope (%)        | N/A  |
| N/A                                     | Ramp inside XWalk1?   | N/A   | N/A  | Ramp inside XWalk2?         | N/A  |
|                                         | Road Slope (%)        | N/A   | N/A  | Clear Space?                | N/A  |
|                                         | Road X Slope (%)      | N/A   | N/A  | Clear Space to XWalk (in)   | N/A  |
| N/A                                     | Any Obstructions?     | N/A   | N/A  | Storm Grate/Utility Hazard? | N/A  |
|                                         | Obstruction Type      |       |      | Storm Grate/Utility Type    |      |
|                                         |                       | N/A   |      |                             | N/A  |
|                                         |                       |       | Yes  | Surface Condition? (G/P)    | Good |
|                                         |                       |       |      |                             |      |