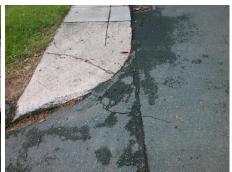

## Field Measurements/Component Compliance

Street 1 Name COLORADO AV
Stop Condition-Street 2 StopSign
Street 2 Name N/A
Stop Condition-Street 1 N/A

Total Cost: \$ 1850.00

| Field Measurements/Component Compliance |                       |       |      |                             |      |
|-----------------------------------------|-----------------------|-------|------|-----------------------------|------|
| Compliance Description                  |                       | Data  | Comp | liance Description          | Data |
| N/A                                     | Ramp Length (in)      | 39.0  | No   | Ramp Slope (%)              | 9.2  |
| No                                      | Ramp Width (in)       | 40.0  | Yes  | Ramp XSlope (%)             | 1.9  |
| N/A                                     | Flare Type LT         | N/A   | N/A  | Flare Type RT               | N/A  |
| N/A                                     | Flare Slope LT (%)    | N/A   | N/A  | Flare Slope RT (%)          | N/A  |
| N/A                                     | Flare Traversable LT? | N/A   | N/A  | Flare Traversable RT?       | N/A  |
| N/A                                     | Landing Length (in)   | N/A   | N/A  | DWS Provided?               | N/A  |
| N/A                                     | Landing Width (in)    | N/A   | N/A  | DWS Contrast?               | N/A  |
| N/A                                     | Landing Slope (%)     | N/A   | N/A  | DWS Length (in)             | N/A  |
| N/A                                     | Landing X Slope (%)   | N/A   | N/A  | DWS Full Width?             | N/A  |
| N/A                                     | Landing Curb? (Y/N)   | N/A   | N/A  | DWS Offset (in)             | N/A  |
| N/A                                     | Shared Landing?       | N/A   |      |                             |      |
| N/A                                     | Gutter Ponding?       | N/A   | N/A  | Gutter Slope (%)            | N/A  |
| N/A                                     | Gutter Lip Ht (in)    | N/A   | N/A  | Gutter X Slope (%)          | N/A  |
| N/A                                     | Painted X Walk1?      | No    | N/A  | Painted X Walk2?            | N/A  |
|                                         | X Walk 1 Direction    | To NE |      | X Walk 2 Direction          | N/A  |
| N/A                                     | X Walk 1 Width (in)   | N/A   | N/A  | X Walk 2 Width (in)         | N/A  |
|                                         | X Walk 1 Slope (%)    | 0.2   |      | X Walk 2 Slope (%)          | N/A  |
|                                         | X Walk 1 X Slope (%)  | 0.3   |      | X Walk 2 X Slope (%)        | N/A  |
| N/A                                     | Ramp inside XWalk1?   | N/A   | N/A  | Ramp inside XWalk2?         | N/A  |
|                                         | Road Slope (%)        | N/A   | N/A  | Clear Space?                | N/A  |
|                                         | Road X Slope (%)      | N/A   | N/A  | Clear Space to XWalk (in)   | N/A  |
| N/A                                     | Any Obstructions?     | N/A   | N/A  | Storm Grate/Utility Hazard? | N/A  |
|                                         | Obstruction Type      |       |      | Storm Grate/Utility Type    |      |
|                                         |                       | N/A   |      |                             | N/A  |
|                                         |                       |       | Yes  | Surface Condition? (G/P)    | Good |
|                                         |                       |       |      |                             |      |