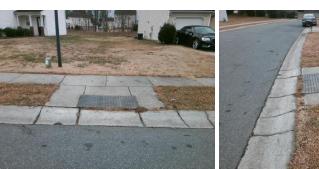

## Access Compliance Report Public Rights-of-Way (Curb Ramps)

Intersection ID: 42945Main Street:MOONDANCE\_LNCross Street:SONOMA\_VALLEY\_DRLocation:SWADA ID: F22C0F321B3BRamp Type:PerpInitial Pass/Fail:FailOverall Compliance:NoSeverity Score:22.5

Total Cost:

1850.00

| Field Measurements/Component Compliance |                       |      |      |                             |      |  |
|-----------------------------------------|-----------------------|------|------|-----------------------------|------|--|
| Comp                                    | liance Description    | Data | Comp | liance Description          | Data |  |
| N/A                                     | Ramp Length (in)      | 48.5 | No   | Ramp Slope (%)              | 8.4  |  |
| No                                      | Ramp Width (in)       | 44.0 | No   | Ramp XSlope (%)             | 2.4  |  |
| N/A                                     | Flare Type LT         | N/A  | N/A  | Flare Type RT               | N/A  |  |
| N/A                                     | Flare Slope LT (%)    | N/A  | N/A  | Flare Slope RT (%)          | N/A  |  |
| N/A                                     | Flare Traversable LT? | N/A  | N/A  | Flare Traversable RT?       | N/A  |  |
| N/A                                     | Landing Length (in)   | N/A  | N/A  | DWS Provided?               | N/A  |  |
| N/A                                     | Landing Width (in)    | N/A  | N/A  | DWS Contrast?               | N/A  |  |
| N/A                                     | Landing Slope (%)     | N/A  | N/A  | DWS Length (in)             | N/A  |  |
| N/A                                     | Landing X Slope (%)   | N/A  | N/A  | DWS Full Width?             | N/A  |  |
| N/A                                     | Landing Curb? (Y/N)   | N/A  | N/A  | DWS Offset (in)             | N/A  |  |
| N/A                                     | Shared Landing?       | N/A  |      |                             |      |  |
| N/A                                     | Gutter Ponding?       | N/A  | N/A  | Gutter Slope (%)            | N/A  |  |
| N/A                                     | Gutter Lip Ht (in)    | N/A  | N/A  | Gutter X Slope (%)          | N/A  |  |
| N/A                                     | Painted X Walk1?      | No   | N/A  | Painted X Walk2?            | N/A  |  |
|                                         | X Walk 1 Direction    | To N |      | X Walk 2 Direction          | N/A  |  |
| N/A                                     | X Walk 1 Width (in)   | N/A  | N/A  | X Walk 2 Width (in)         | N/A  |  |
|                                         | X Walk 1 Slope (%)    | 1.7  |      | X Walk 2 Slope (%)          | N/A  |  |
|                                         | X Walk 1 X Slope (%)  | 2.3  |      | X Walk 2 X Slope (%)        | N/A  |  |
| N/A                                     | Ramp inside XWalk1?   | N/A  | N/A  | Ramp inside XWalk2?         | N/A  |  |
|                                         | Road Slope (%)        | N/A  | N/A  | Clear Space?                | N/A  |  |
|                                         | Road X Slope (%)      | N/A  | N/A  | Clear Space to XWalk (in)   | N/A  |  |
| N/A                                     | Any Obstructions?     | N/A  | N/A  | Storm Grate/Utility Hazard? | N/A  |  |
|                                         | Obstruction Type      |      |      | Storm Grate/Utility Type    |      |  |
|                                         |                       | N/A  |      |                             | N/A  |  |
|                                         |                       |      | Yes  | Surface Condition? (G/P)    | Good |  |