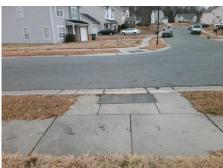

## Access Compliance Report Public Rights-of-Way (Curb Ramps)

Intersection ID: 42945Main Street:MOONDANCE\_LNCross Street:SONOMA\_VALLEY\_DRLocation:SWADA ID: F22C0F321B3BRamp Type:PerpInitial Pass/Fail:FailOverall Compliance:NoSeverity Score:22.5

Total Cost:

1850.00

| Field Measurements/Component Compliance |                       |      |      |                             |      |  |
|-----------------------------------------|-----------------------|------|------|-----------------------------|------|--|
| Comp                                    | liance Description    | Data | Comp | liance Description          | Data |  |
| N/A                                     | Ramp Length (in)      | 48.5 | No   | Ramp Slope (%)              | 8.4  |  |
| No                                      | Ramp Width (in)       | 44.0 | No   | Ramp XSlope (%)             | 2.4  |  |
| N/A                                     | Flare Type LT         | N/A  | N/A  | Flare Type RT               | N/A  |  |
| N/A                                     | Flare Slope LT (%)    | N/A  | N/A  | Flare Slope RT (%)          | N/A  |  |
| N/A                                     | Flare Traversable LT? | N/A  | N/A  | Flare Traversable RT?       | N/A  |  |
| N/A                                     | Landing Length (in)   | N/A  | N/A  | DWS Provided?               | N/A  |  |
| N/A                                     | Landing Width (in)    | N/A  | N/A  | DWS Contrast?               | N/A  |  |
| N/A                                     | Landing Slope (%)     | N/A  | N/A  | DWS Length (in)             | N/A  |  |
| N/A                                     | Landing X Slope (%)   | N/A  | N/A  | DWS Full Width?             | N/A  |  |
| N/A                                     | Landing Curb? (Y/N)   | N/A  | N/A  | DWS Offset (in)             | N/A  |  |
| N/A                                     | Shared Landing?       | N/A  |      |                             |      |  |
| N/A                                     | Gutter Ponding?       | N/A  | N/A  | Gutter Slope (%)            | N/A  |  |
| N/A                                     | Gutter Lip Ht (in)    | N/A  | N/A  | Gutter X Slope (%)          | N/A  |  |
| N/A                                     | Painted X Walk1?      | No   | N/A  | Painted X Walk2?            | N/A  |  |
|                                         | X Walk 1 Direction    | To N |      | X Walk 2 Direction          | N/A  |  |
| N/A                                     | X Walk 1 Width (in)   | N/A  | N/A  | X Walk 2 Width (in)         | N/A  |  |
|                                         | X Walk 1 Slope (%)    | 1.7  |      | X Walk 2 Slope (%)          | N/A  |  |
|                                         | X Walk 1 X Slope (%)  | 2.3  |      | X Walk 2 X Slope (%)        | N/A  |  |
| N/A                                     | Ramp inside XWalk1?   | N/A  | N/A  | Ramp inside XWalk2?         | N/A  |  |
|                                         | Road Slope (%)        | N/A  | N/A  | Clear Space?                | N/A  |  |
|                                         | Road X Slope (%)      | N/A  | N/A  | Clear Space to XWalk (in)   | N/A  |  |
| N/A                                     | Any Obstructions?     | N/A  | N/A  | Storm Grate/Utility Hazard? | N/A  |  |
|                                         | Obstruction Type      |      |      | Storm Grate/Utility Type    |      |  |
|                                         |                       | N/A  |      |                             | N/A  |  |
|                                         |                       |      | Yes  | Surface Condition? (G/P)    | Good |  |