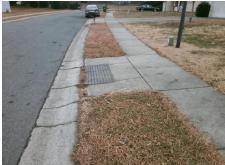

## Access Compliance Report Public Rights-of-Way (Curb Ramps)

Intersection ID: 42945Main Street:MOONDANCE\_LNCross Street:SONOMA\_VALLEY\_DRLocation:SWADA ID: F22C0F321B3BRamp Type:PerpInitial Pass/Fail:FailOverall Compliance:NoSeverity Score:22.5

Total Cost:

1850.00

| Field Measurements/Component Compliance |                       |      |      |                             |      |  |
|-----------------------------------------|-----------------------|------|------|-----------------------------|------|--|
| Comp                                    | liance Description    | Data | Comp | liance Description          | Data |  |
| N/A                                     | Ramp Length (in)      | 48.5 | No   | Ramp Slope (%)              | 8.4  |  |
| No                                      | Ramp Width (in)       | 44.0 | No   | Ramp XSlope (%)             | 2.4  |  |
| N/A                                     | Flare Type LT         | N/A  | N/A  | Flare Type RT               | N/A  |  |
| N/A                                     | Flare Slope LT (%)    | N/A  | N/A  | Flare Slope RT (%)          | N/A  |  |
| N/A                                     | Flare Traversable LT? | N/A  | N/A  | Flare Traversable RT?       | N/A  |  |
| N/A                                     | Landing Length (in)   | N/A  | N/A  | DWS Provided?               | N/A  |  |
| N/A                                     | Landing Width (in)    | N/A  | N/A  | DWS Contrast?               | N/A  |  |
| N/A                                     | Landing Slope (%)     | N/A  | N/A  | DWS Length (in)             | N/A  |  |
| N/A                                     | Landing X Slope (%)   | N/A  | N/A  | DWS Full Width?             | N/A  |  |
| N/A                                     | Landing Curb? (Y/N)   | N/A  | N/A  | DWS Offset (in)             | N/A  |  |
| N/A                                     | Shared Landing?       | N/A  |      |                             |      |  |
| N/A                                     | Gutter Ponding?       | N/A  | N/A  | Gutter Slope (%)            | N/A  |  |
| N/A                                     | Gutter Lip Ht (in)    | N/A  | N/A  | Gutter X Slope (%)          | N/A  |  |
| N/A                                     | Painted X Walk1?      | No   | N/A  | Painted X Walk2?            | N/A  |  |
|                                         | X Walk 1 Direction    | To N |      | X Walk 2 Direction          | N/A  |  |
| N/A                                     | X Walk 1 Width (in)   | N/A  | N/A  | X Walk 2 Width (in)         | N/A  |  |
|                                         | X Walk 1 Slope (%)    | 1.7  |      | X Walk 2 Slope (%)          | N/A  |  |
|                                         | X Walk 1 X Slope (%)  | 2.3  |      | X Walk 2 X Slope (%)        | N/A  |  |
| N/A                                     | Ramp inside XWalk1?   | N/A  | N/A  | Ramp inside XWalk2?         | N/A  |  |
|                                         | Road Slope (%)        | N/A  | N/A  | Clear Space?                | N/A  |  |
|                                         | Road X Slope (%)      | N/A  | N/A  | Clear Space to XWalk (in)   | N/A  |  |
| N/A                                     | Any Obstructions?     | N/A  | N/A  | Storm Grate/Utility Hazard? | N/A  |  |
|                                         | Obstruction Type      |      |      | Storm Grate/Utility Type    |      |  |
|                                         |                       | N/A  |      |                             | N/A  |  |
|                                         |                       |      | Yes  | Surface Condition? (G/P)    | Good |  |