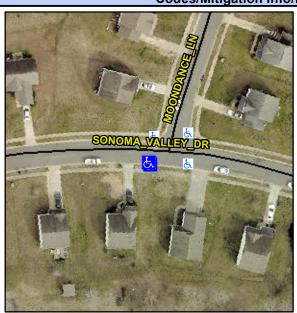

## Access Compliance Report Public Rights-of-Way (Curb Ramps)

Intersection ID: 42945Main Street:MOONDANCE\_LNCross Street:SONOMA\_VALLEY\_DRLocation:SWADA ID: F22C0F321B3BRamp Type:PerpInitial Pass/Fail:FailOverall Compliance:NoSeverity Score:22.5

**Codes/Mitigation Info/Possible Solution** 

Street 1 Name
SONOMA VALLEY DR
Stop Condition-Street 2
None
Street 2 Name
N/A
Stop Condition-Street 1
N/A

| Possible Solutions:            |   |  |  |  |  |
|--------------------------------|---|--|--|--|--|
| Remove & Replace Entire Ramp.  |   |  |  |  |  |
|                                | I |  |  |  |  |
|                                | ı |  |  |  |  |
|                                | - |  |  |  |  |
|                                | - |  |  |  |  |
|                                | ı |  |  |  |  |
| Surveyor Notes:                | ı |  |  |  |  |
| N/A                            | - |  |  |  |  |
|                                |   |  |  |  |  |
|                                |   |  |  |  |  |
|                                |   |  |  |  |  |
| PROW/ADA:                      |   |  |  |  |  |
| Not Found, R304.5.1, R304.2.2, | ! |  |  |  |  |
| R304.5.3                       |   |  |  |  |  |
|                                |   |  |  |  |  |
|                                |   |  |  |  |  |
|                                |   |  |  |  |  |