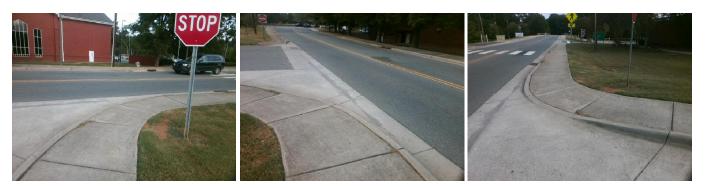

## Access Compliance Report Public Rights-of-Way (Curb Ramps)

| Intersection ID: 10017210 Main Street: HIGHLAND_AV |                                                                             |            | treet:                                 | N/A                   | Location:         | NE   |                             |      |
|----------------------------------------------------|-----------------------------------------------------------------------------|------------|----------------------------------------|-----------------------|-------------------|------|-----------------------------|------|
| ADA ID: F22F9539BC9C Ramp Type: PerpDiag           |                                                                             | Initial Pa | ass/Fa                                 | ail: Fail Overall C   | o Severity Score: | 22.5 |                             |      |
| Codes/Mitigation Info/Possible Solution            |                                                                             |            |                                        | Field Measure         | nent Compliance   |      |                             |      |
|                                                    | Possible Solutions:                                                         |            | Compliance Description Data Compliance |                       |                   |      | liance Description          | Data |
|                                                    | Remove & Replace Curb Ramp W<br>Two New Directional Ramps or<br>Equivalent. | Vith       | N/A                                    | Ramp Length (in)      | 60.0              | No   | Ramp Slope (%)              | 10.5 |
|                                                    |                                                                             |            | No                                     | Ramp Width (in)       | 45.5              | No   | Ramp XSlope (%)             | 2.3  |
|                                                    |                                                                             |            | N/A                                    | Flare Type LT         | N/A               | N/A  | Flare Type RT               | N/A  |
|                                                    |                                                                             |            | N/A                                    | Flare Slope LT (%)    | N/A               | N/A  | Flare Slope RT (%)          | N/A  |
|                                                    |                                                                             |            | N/A                                    | Flare Traversable LT? | N/A               | N/A  | Flare Traversable RT?       | N/A  |
|                                                    |                                                                             |            | N/A                                    | Landing Length (in)   | N/A               | N/A  | DWS Provided?               | N/A  |
|                                                    | Surveyor Notes:                                                             |            | N/A                                    | Landing Width (in)    | N/A               | N/A  | DWS Contrast?               | N/A  |
|                                                    | N/A                                                                         |            | N/A                                    | Landing Slope (%)     | N/A               | N/A  | DWS Length (in)             | N/A  |
|                                                    | 1.                                                                          |            | N/A                                    | Landing X Slope (%)   | N/A               | N/A  | DWS Full Width?             | N/A  |
|                                                    |                                                                             |            | N/A                                    | Landing Curb? (Y/N)   | N/A               | N/A  | DWS Offset (in)             | N/A  |
|                                                    |                                                                             |            | N/A                                    | Shared Landing?       | N/A               |      |                             |      |
|                                                    | PROW/ADA:                                                                   |            | N/A                                    | Gutter Ponding?       | N/A               | N/A  | Gutter Slope (%)            | N/A  |
|                                                    | R304.5.1, R304.2.2, R304.5.3                                                |            | N/A                                    | Gutter Lip Ht (in)    | N/A               | N/A  | Gutter X Slope (%)          | N/A  |
|                                                    | ,,,,,,,,,,,,,                                                               |            | N/A                                    | Painted X Walk1?      | No                | N/A  | Painted X Walk2?            | No   |
|                                                    |                                                                             |            |                                        | X Walk 1 Direction    | To W              |      | X Walk 2 Direction          | To S |
|                                                    |                                                                             |            | N/A                                    | X Walk 1 Width (in)   | N/A               | N/A  | X Walk 2 Width (in)         | N/A  |
| Street 1 Name HIGHLAND A                           | V                                                                           |            |                                        | X Walk 1 Slope (%)    | 2.4               |      | X Walk 2 Slope (%)          | 0.3  |
| Stop Condition-Street 2 Nor                        | e                                                                           |            |                                        | X Walk 1 X Slope (%)  | 0.1               |      | X Walk 2 X Slope (%)        | 1.9  |
| Street 2 Name ENTRANC                              | E                                                                           |            | N/A                                    | Ramp inside XWalk1?   | N/A               | N/A  | Ramp inside XWalk2?         | N/A  |
| Stop Condition-Street 1 StopSig                    | n                                                                           |            |                                        | Road Slope (%)        | 0.7               | N/A  | Clear Space?                | N/A  |
|                                                    |                                                                             |            |                                        | Road X Slope (%)      | 0.7               | N/A  | Clear Space to XWalk (in)   | N/A  |
|                                                    |                                                                             |            | N/A                                    | Any Obstructions?     | N/A               | N/A  | Storm Grate/Utility Hazard? | N/A  |
|                                                    | Total Cost: \$ 32                                                           | 200.00     |                                        | Obstruction Type      |                   |      | Storm Grate/Utility Type    |      |
|                                                    |                                                                             |            |                                        |                       | N/A               |      |                             | N/A  |

Yes Surface Condition? (G/P)

Good