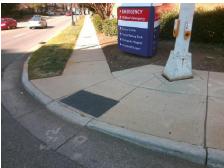

## Field Measurements/Component Compliance

E 4TH Street 1 Name Sig Stop Condition-Street 2 Street 2 Name **S CASWELL** Stop Condition-Street 1 Sig Remove & Replace Curb Ramp With **Two New Directional Ramps or** Equivalent.

Surveyor Notes:

N/A

ound, R304.5.1, R304.5.3

3200.00 Total Cost:

| Compliance Description |                       | Data  | Compli | ance Description           | ion Data      |  |
|------------------------|-----------------------|-------|--------|----------------------------|---------------|--|
| N/A                    | Ramp Length (in)      | 57.0  | Yes    | Ramp Slope (%)             | 5.1           |  |
| No                     | Ramp Width (in)       | 39.0  | No     | Ramp XSlope (%)            | 8.9           |  |
| N/A                    | Flare Type LT         | N/A   | N/A    | Flare Type RT              | N/A           |  |
| N/A                    | Flare Slope LT (%)    | N/A   | N/A    | Flare Slope RT (%)         | N/A           |  |
| N/A                    | Flare Traversable LT? | N/A   | N/A    | Flare Traversable RT?      | N/A           |  |
| N/A                    | Landing Length (in)   | N/A   | N/A    | DWS Provided?              | N/A           |  |
| N/A                    | Landing Width (in)    | N/A   | N/A    | DWS Contrast?              | N/A           |  |
| N/A                    | Landing Slope (%)     | N/A   | N/A    | DWS Length (in)            | N/A           |  |
| N/A                    | Landing X Slope (%)   | N/A   | N/A    | DWS Full Width?            | N/A           |  |
| N/A                    | Landing Curb? (Y/N)   | N/A   | N/A    | DWS Offset (in)            | N/A           |  |
| N/A                    | Shared Landing?       | N/A   |        |                            |               |  |
| N/A                    | Gutter Ponding?       | N/A   | N/A    | Gutter Slope (%)           | N/A           |  |
| N/A                    | Gutter Lip Ht (in)    | N/A   | N/A    | Gutter X Slope (%)         | N/A           |  |
| N/A                    | Painted X Walk1?      | Yes   | N/A    | Painted X Walk2?           | Yes           |  |
|                        | X Walk 1 Direction    | To SW |        | X Walk 2 Direction         | To SE         |  |
| N/A                    | X Walk 1 Width (in)   | 109.0 | N/A    | X Walk 2 Width (in)        | 118.0         |  |
|                        | X Walk 1 Slope (%)    | 4.7   |        | X Walk 2 Slope (%)         | 2.0           |  |
|                        | X Walk 1 X Slope (%)  | 4.4   |        | X Walk 2 X Slope (%)       | 4.0           |  |
| N/A                    | Ramp inside XWalk1?   | Yes   | N/A    | Ramp inside XWalk2?        | Yes           |  |
|                        | Road Slope (%)        | 4.4   | N/A    | Clear Space?               | N/A           |  |
|                        | Road X Slope (%)      | 0.6   | N/A    | Clear Space to XWalk (in)  | N/A           |  |
| N/A                    | Any Obstructions?     | N/A   | N/A    | Storm Grate/Utility Hazard | l? <b>N/A</b> |  |
|                        | Obstruction Type      |       |        | Storm Grate/Utility Type   |               |  |
|                        |                       | N/A   |        |                            | N/A           |  |

Yes

Surface Condition? (G/P)

Good