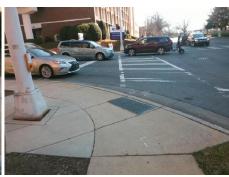

## Field Measurements/Component Compliance

E 4TH Street 1 Name Sig Stop Condition-Street 2 Street 2 Name **S CASWELL** Stop Condition-Street 1 Sig Remove & Replace Curb Ramp With **Two New Directional Ramps or** Equivalent.

Surveyor Notes:

N/A

ound, R304.5.1, R304.5.3

3200.00 Total Cost:

| Compliance Description |                       | Data  | Compli | ance Description           | ion Data      |  |
|------------------------|-----------------------|-------|--------|----------------------------|---------------|--|
| N/A                    | Ramp Length (in)      | 57.0  | Yes    | Ramp Slope (%)             | 5.1           |  |
| No                     | Ramp Width (in)       | 39.0  | No     | Ramp XSlope (%)            | 8.9           |  |
| N/A                    | Flare Type LT         | N/A   | N/A    | Flare Type RT              | N/A           |  |
| N/A                    | Flare Slope LT (%)    | N/A   | N/A    | Flare Slope RT (%)         | N/A           |  |
| N/A                    | Flare Traversable LT? | N/A   | N/A    | Flare Traversable RT?      | N/A           |  |
| N/A                    | Landing Length (in)   | N/A   | N/A    | DWS Provided?              | N/A           |  |
| N/A                    | Landing Width (in)    | N/A   | N/A    | DWS Contrast?              | N/A           |  |
| N/A                    | Landing Slope (%)     | N/A   | N/A    | DWS Length (in)            | N/A           |  |
| N/A                    | Landing X Slope (%)   | N/A   | N/A    | DWS Full Width?            | N/A           |  |
| N/A                    | Landing Curb? (Y/N)   | N/A   | N/A    | DWS Offset (in)            | N/A           |  |
| N/A                    | Shared Landing?       | N/A   |        |                            |               |  |
| N/A                    | Gutter Ponding?       | N/A   | N/A    | Gutter Slope (%)           | N/A           |  |
| N/A                    | Gutter Lip Ht (in)    | N/A   | N/A    | Gutter X Slope (%)         | N/A           |  |
| N/A                    | Painted X Walk1?      | Yes   | N/A    | Painted X Walk2?           | Yes           |  |
|                        | X Walk 1 Direction    | To SW |        | X Walk 2 Direction         | To SE         |  |
| N/A                    | X Walk 1 Width (in)   | 109.0 | N/A    | X Walk 2 Width (in)        | 118.0         |  |
|                        | X Walk 1 Slope (%)    | 4.7   |        | X Walk 2 Slope (%)         | 2.0           |  |
|                        | X Walk 1 X Slope (%)  | 4.4   |        | X Walk 2 X Slope (%)       | 4.0           |  |
| N/A                    | Ramp inside XWalk1?   | Yes   | N/A    | Ramp inside XWalk2?        | Yes           |  |
|                        | Road Slope (%)        | 4.4   | N/A    | Clear Space?               | N/A           |  |
|                        | Road X Slope (%)      | 0.6   | N/A    | Clear Space to XWalk (in)  | N/A           |  |
| N/A                    | Any Obstructions?     | N/A   | N/A    | Storm Grate/Utility Hazard | l? <b>N/A</b> |  |
|                        | Obstruction Type      |       |        | Storm Grate/Utility Type   |               |  |
|                        |                       | N/A   |        |                            | N/A           |  |

Yes

Surface Condition? (G/P)

Good