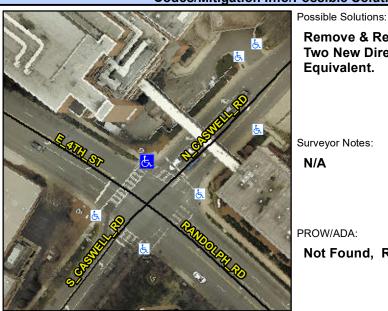

## **Access Compliance Report Public Rights-of-Way** (Curb Ramps)

Intersection ID: 14261 Main Street: E\_4TH\_ST **Cross Street: N CASWELL RD** Location:

**Overall Compliance: No** ADA ID: F23428C852A9 Ramp Type: PerpDiag Initial Pass/Fail: Fail Severity Score: 33.75

## **Codes/Mitigation Info/Possible Solution**

## Field Measurements/Component Compliance

E 4TH Street 1 Name Sig Stop Condition-Street 2 Street 2 Name **S CASWELL** Stop Condition-Street 1 Sig Remove & Replace Curb Ramp With **Two New Directional Ramps or** Equivalent.

Surveyor Notes:

N/A

ound, R304.5.1, R304.5.3

3200.00 Total Cost:

| Compliance Description |                       | Data  | Compli | ance Description           | ion Data      |  |
|------------------------|-----------------------|-------|--------|----------------------------|---------------|--|
| N/A                    | Ramp Length (in)      | 57.0  | Yes    | Ramp Slope (%)             | 5.1           |  |
| No                     | Ramp Width (in)       | 39.0  | No     | Ramp XSlope (%)            | 8.9           |  |
| N/A                    | Flare Type LT         | N/A   | N/A    | Flare Type RT              | N/A           |  |
| N/A                    | Flare Slope LT (%)    | N/A   | N/A    | Flare Slope RT (%)         | N/A           |  |
| N/A                    | Flare Traversable LT? | N/A   | N/A    | Flare Traversable RT?      | N/A           |  |
| N/A                    | Landing Length (in)   | N/A   | N/A    | DWS Provided?              | N/A           |  |
| N/A                    | Landing Width (in)    | N/A   | N/A    | DWS Contrast?              | N/A           |  |
| N/A                    | Landing Slope (%)     | N/A   | N/A    | DWS Length (in)            | N/A           |  |
| N/A                    | Landing X Slope (%)   | N/A   | N/A    | DWS Full Width?            | N/A           |  |
| N/A                    | Landing Curb? (Y/N)   | N/A   | N/A    | DWS Offset (in)            | N/A           |  |
| N/A                    | Shared Landing?       | N/A   |        |                            |               |  |
| N/A                    | Gutter Ponding?       | N/A   | N/A    | Gutter Slope (%)           | N/A           |  |
| N/A                    | Gutter Lip Ht (in)    | N/A   | N/A    | Gutter X Slope (%)         | N/A           |  |
| N/A                    | Painted X Walk1?      | Yes   | N/A    | Painted X Walk2?           | Yes           |  |
|                        | X Walk 1 Direction    | To SW |        | X Walk 2 Direction         | To SE         |  |
| N/A                    | X Walk 1 Width (in)   | 109.0 | N/A    | X Walk 2 Width (in)        | 118.0         |  |
|                        | X Walk 1 Slope (%)    | 4.7   |        | X Walk 2 Slope (%)         | 2.0           |  |
|                        | X Walk 1 X Slope (%)  | 4.4   |        | X Walk 2 X Slope (%)       | 4.0           |  |
| N/A                    | Ramp inside XWalk1?   | Yes   | N/A    | Ramp inside XWalk2?        | Yes           |  |
|                        | Road Slope (%)        | 4.4   | N/A    | Clear Space?               | N/A           |  |
|                        | Road X Slope (%)      | 0.6   | N/A    | Clear Space to XWalk (in)  | N/A           |  |
| N/A                    | Any Obstructions?     | N/A   | N/A    | Storm Grate/Utility Hazard | l? <b>N/A</b> |  |
|                        | Obstruction Type      |       |        | Storm Grate/Utility Type   |               |  |
|                        |                       | N/A   |        |                            | N/A           |  |