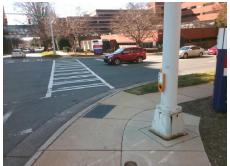

## Field Measurements/Component Compliance

E 4TH Street 1 Name Sig Stop Condition-Street 2 Street 2 Name **S CASWELL** Stop Condition-Street 1 Sig Remove & Replace Curb Ramp With **Two New Directional Ramps or** Equivalent.

Surveyor Notes:

N/A

ound, R304.5.1, R304.5.3

3200.00 Total Cost:

| Compliance Description |                       | Data  | Compli | ance Description           | ion Data      |  |
|------------------------|-----------------------|-------|--------|----------------------------|---------------|--|
| N/A                    | Ramp Length (in)      | 57.0  | Yes    | Ramp Slope (%)             | 5.1           |  |
| No                     | Ramp Width (in)       | 39.0  | No     | Ramp XSlope (%)            | 8.9           |  |
| N/A                    | Flare Type LT         | N/A   | N/A    | Flare Type RT              | N/A           |  |
| N/A                    | Flare Slope LT (%)    | N/A   | N/A    | Flare Slope RT (%)         | N/A           |  |
| N/A                    | Flare Traversable LT? | N/A   | N/A    | Flare Traversable RT?      | N/A           |  |
| N/A                    | Landing Length (in)   | N/A   | N/A    | DWS Provided?              | N/A           |  |
| N/A                    | Landing Width (in)    | N/A   | N/A    | DWS Contrast?              | N/A           |  |
| N/A                    | Landing Slope (%)     | N/A   | N/A    | DWS Length (in)            | N/A           |  |
| N/A                    | Landing X Slope (%)   | N/A   | N/A    | DWS Full Width?            | N/A           |  |
| N/A                    | Landing Curb? (Y/N)   | N/A   | N/A    | DWS Offset (in)            | N/A           |  |
| N/A                    | Shared Landing?       | N/A   |        |                            |               |  |
| N/A                    | Gutter Ponding?       | N/A   | N/A    | Gutter Slope (%)           | N/A           |  |
| N/A                    | Gutter Lip Ht (in)    | N/A   | N/A    | Gutter X Slope (%)         | N/A           |  |
| N/A                    | Painted X Walk1?      | Yes   | N/A    | Painted X Walk2?           | Yes           |  |
|                        | X Walk 1 Direction    | To SW |        | X Walk 2 Direction         | To SE         |  |
| N/A                    | X Walk 1 Width (in)   | 109.0 | N/A    | X Walk 2 Width (in)        | 118.0         |  |
|                        | X Walk 1 Slope (%)    | 4.7   |        | X Walk 2 Slope (%)         | 2.0           |  |
|                        | X Walk 1 X Slope (%)  | 4.4   |        | X Walk 2 X Slope (%)       | 4.0           |  |
| N/A                    | Ramp inside XWalk1?   | Yes   | N/A    | Ramp inside XWalk2?        | Yes           |  |
|                        | Road Slope (%)        | 4.4   | N/A    | Clear Space?               | N/A           |  |
|                        | Road X Slope (%)      | 0.6   | N/A    | Clear Space to XWalk (in)  | N/A           |  |
| N/A                    | Any Obstructions?     | N/A   | N/A    | Storm Grate/Utility Hazard | l? <b>N/A</b> |  |
|                        | Obstruction Type      |       |        | Storm Grate/Utility Type   |               |  |
|                        |                       | N/A   |        |                            | N/A           |  |

Yes

Surface Condition? (G/P)

Good