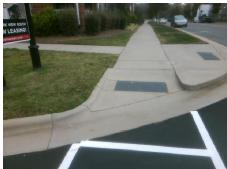

## Field Measurements/Component Compliance

POTOMAC RIVER PY Street 1 Name Stop Condition-Street 1 StopSign N/A Street 2 Name Stop Condition-Street 2 N/A Possible Solutions: Remove & Replace Entire Ramp. Surveyor Notes: N/A PROW/ADA: R304.2.2