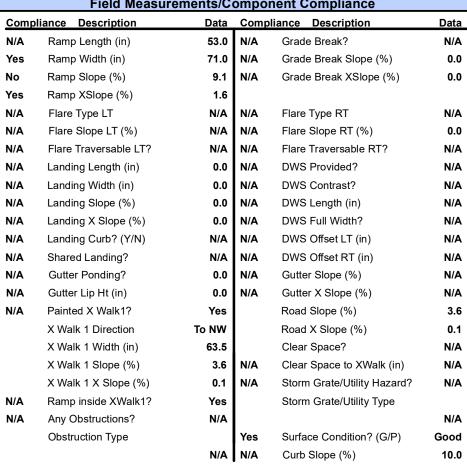

## Field Measurements/Component Compliance

POTOMAC RIVER PY Street 1 Name Stop Condition-Street 1 StopSign N/A Street 2 Name Stop Condition-Street 2 N/A Possible Solutions: Remove & Replace Entire Ramp. Surveyor Notes: N/A PROW/ADA: R304.2.2