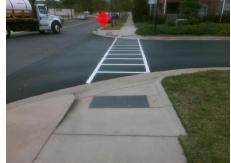

## Field Measurements/Component Compliance

POTOMAC RIVER PY Street 1 Name Stop Condition-Street 1 StopSign N/A Street 2 Name Stop Condition-Street 2 N/A Possible Solutions: Remove & Replace Entire Ramp. Surveyor Notes: N/A PROW/ADA: R304.2.2