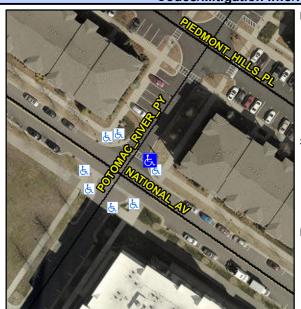

## **Access Compliance Report Public Rights-of-Way** (Curb Ramps)

Intersection ID: N/A Main Street: NATIONAL AV Cross Street: POTOMAC RIVER PY Location: Ε **Overall Compliance: No Severity Score:** 12.5 ADA ID: F2384E56424C Ramp Type: Directional1 Initial Pass/Fail: Fail

## Field Measurements/Component Compliance

POTOMAC RIVER PY Street 1 Name Stop Condition-Street 1 StopSign N/A Street 2 Name Stop Condition-Street 2 N/A Possible Solutions: Remove & Replace Entire Ramp. Surveyor Notes: N/A PROW/ADA: R304.2.2