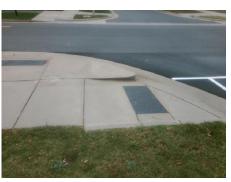

## **Access Compliance Report Public Rights-of-Way** (Curb Ramps)

Intersection ID: N/A Main Street: NATIONAL AV Cross Street: POTOMAC RIVER PY Location: Ε **Overall Compliance: No Severity Score:** 12.5 ADA ID: F2384E56424C Ramp Type: Directional1 Initial Pass/Fail: Fail

## Field Measurements/Component Compliance

POTOMAC RIVER PY Street 1 Name Stop Condition-Street 1 StopSign N/A Street 2 Name Stop Condition-Street 2 N/A Possible Solutions: Remove & Replace Entire Ramp. Surveyor Notes: N/A PROW/ADA: R304.2.2