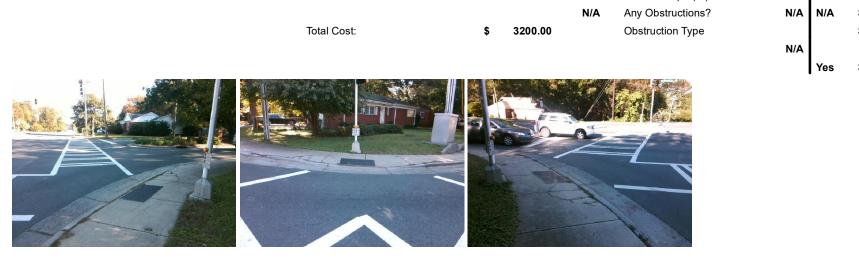

## Access Compliance Report Public Rights-of-Way (Curb Ramps)

| Intersection ID: 14629                  | 9 Main Street: EASTWAY_DR               |                                          | Cross   | Cross Street: WOODLAND_DR                      |                       |      |                             | Location:                   | S     |
|-----------------------------------------|-----------------------------------------|------------------------------------------|---------|------------------------------------------------|-----------------------|------|-----------------------------|-----------------------------|-------|
| ADA ID: F24169131C2C                    | 31C2C Ramp Type: PerpDiag               |                                          |         | Initial Pass/Fail: Fail Overall Compliance: No |                       |      |                             | Severity Score:             | 13.75 |
| Codes/Mitigation Info/Possible Solution |                                         |                                          |         | Field Measurements/Component Compliance        |                       |      |                             |                             |       |
| B. TOOLA                                | S C C C C C C C C C C C C C C C C C C C | Possible Solutions:                      |         | Compliance Description                         |                       |      | Data Compliance Description |                             | Data  |
|                                         |                                         | Remove & Replace Curb Ramp               | With    | N/A                                            | Ramp Length (in)      | 59.0 | No                          | Ramp Slope (%)              | 10.1  |
|                                         |                                         | Two New Directional Ramps or Equivalent. |         | Yes                                            | Ramp Width (in)       | 52.0 | No                          | Ramp XSlope (%)             | 4.1   |
|                                         |                                         |                                          |         | N/A                                            | Flare Type LT         | N/A  | N/A                         | Flare Type RT               | N/A   |
|                                         |                                         |                                          |         | N/A                                            | Flare Slope LT (%)    | N/A  | N/A                         | Flare Slope RT (%)          | N/A   |
| AND A                                   |                                         |                                          |         | N/A                                            | Flare Traversable LT? | N/A  | N/A                         | Flare Traversable RT?       | N/A   |
|                                         |                                         |                                          |         | N/A                                            | Landing Length (in)   | N/A  | N/A                         | DWS Provided?               | N/A   |
|                                         |                                         | Surveyor Notes:                          |         | N/A                                            | Landing Width (in)    | N/A  | N/A                         | DWS Contrast?               | N/A   |
|                                         |                                         | N/A                                      |         | N/A                                            | Landing Slope (%)     | N/A  | N/A                         | DWS Length (in)             | N/A   |
|                                         |                                         |                                          |         | N/A                                            | Landing X Slope (%)   | N/A  | N/A                         | DWS Full Width?             | N/A   |
|                                         | Auger Wern                              |                                          |         | N/A                                            | Landing Curb? (Y/N)   | N/A  | N/A                         | DWS Offset (in)             | N/A   |
|                                         |                                         |                                          |         | N/A                                            | Shared Landing?       | N/A  |                             |                             |       |
|                                         | Sector and                              | PROW/ADA:                                |         | N/A                                            | Gutter Ponding?       | N/A  | N/A                         | Gutter Slope (%)            | N/A   |
| MA THE EN                               | State All                               | Not Found, R304.2.2, R304.5.3            |         | N/A                                            | Gutter Lip Ht (in)    | N/A  | N/A                         | Gutter X Slope (%)          | N/A   |
|                                         | ,,,,,,                                  |                                          | N/A     | Painted X Walk1?                               | Yes                   | N/A  | Painted X Walk2?            | Yes                         |       |
|                                         |                                         |                                          |         | X Walk 1 Direction                             | To NE                 |      | X Walk 2 Direction          | To NW                       |       |
|                                         |                                         |                                          |         | N/A                                            | X Walk 1 Width (in)   | 95.0 | N/A                         | X Walk 2 Width (in)         | 113.0 |
| Street 1 Name                           | WOODLAND DR                             | _                                        |         |                                                | X Walk 1 Slope (%)    | 0.7  |                             | X Walk 2 Slope (%)          | 2.2   |
| Stop Condition-Street 2                 | Signal                                  |                                          |         |                                                | X Walk 1 X Slope (%)  | 2.7  |                             | X Walk 2 X Slope (%)        | 0.6   |
| Street 2 Name                           | EASTWAY DR                              |                                          |         | N/A                                            | Ramp inside XWalk1?   | Yes  | N/A                         | Ramp inside XWalk2?         | Yes   |
| Stop Condition-Street 1                 | Signal                                  |                                          |         |                                                | Road Slope (%)        | 2.6  | N/A                         | Clear Space?                | N/A   |
|                                         | -                                       |                                          |         |                                                | Road X Slope (%)      | 1.5  | N/A                         | Clear Space to XWalk (in)   | N/A   |
|                                         |                                         |                                          |         | N/A                                            | Any Obstructions?     | N/A  | N/A                         | Storm Grate/Utility Hazard? | N/A   |
|                                         |                                         | Total Cost: \$                           | 3200.00 |                                                | Obstruction Type      |      |                             | Storm Grate/Utility Type    |       |
|                                         |                                         |                                          |         |                                                |                       | N/A  |                             |                             | N/A   |