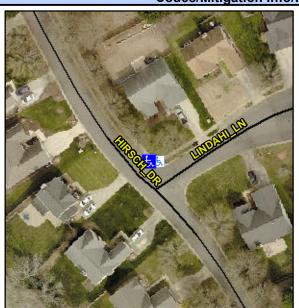

## **Access Compliance Report Public Rights-of-Way** (Curb Ramps)

Intersection ID: 28353 Main Street: HIRSCH\_DR Cross Street: LINDAHI\_LN Location: N **Severity Score: Overall Compliance: No** ADA ID: F24209881D83 Ramp Type: Perp Initial Pass/Fail: Fail 10

**Codes/Mitigation Info/Possible Solution** 

| Street 1 Name           | HIRSCH DR |
|-------------------------|-----------|
| Stop Condition-Street 2 | None      |
| Street 2 Name           | N/A       |
| Stop Condition-Street 1 | N/A       |