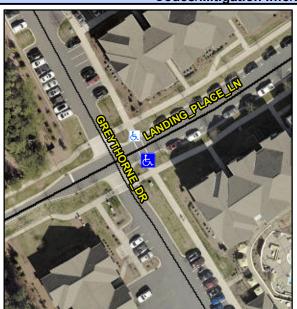

## **Access Compliance Report Public Rights-of-Way** (Curb Ramps)

Intersection ID: 52986 Main Street: GREYTHORNE DR Cross Street: LANDING PLACE LN Location: Ε **Overall Compliance: No Severity Score:** 0 **ADA ID: F2446F1216EA** Ramp Type: BlendTrans1 Initial Pass/Fail: Pass

## Field Measurements/Component Compliance

LANDING PLACE LN Street 1 Name Stop Condition-Street 1 None N/A Street 2 Name Stop Condition-Street 2 N/A Possible Solutions: Remove & Replace Curb Ramp With Two New Directional Ramps or Equivalent. Surveyor Notes: N/A