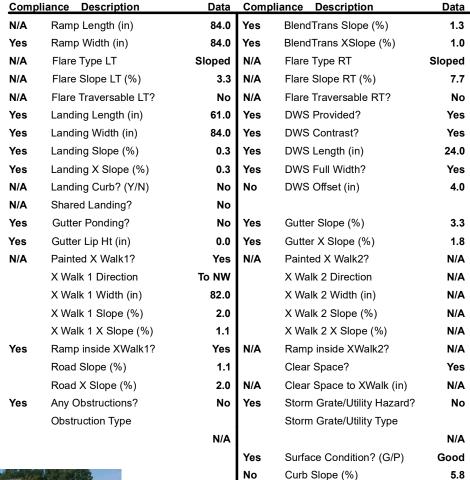

## Field Measurements/Component Compliance

LANDING PLACE LN Street 1 Name Stop Condition-Street 1 None N/A Street 2 Name Stop Condition-Street 2 N/A Possible Solutions: Remove & Replace Curb Ramp With Two New Directional Ramps or Equivalent. Surveyor Notes: N/A