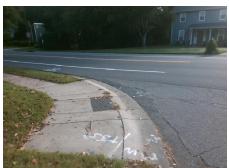

## **Access Compliance Report Public Rights-of-Way** (Curb Ramps)

Intersection ID: 26275 Main Street: PARK\_RD **Cross Street: TRADEWINDS LN** Location: NW ADA ID: F24533EBDE3E Ramp Type: PerpDiag Initial Pass/Fail: Fail **Overall Compliance: No** Severity Score: 33.75

**Codes/Mitigation Info/Possible Solution** 

TRADEWINDS LN

StopSign

**PARK RD** 

None

Field Measurements/Component Compliance

Street 1 Name Stop Condition-Street 2 Street 2 Name Stop Condition-Street 1 Remove & Replace Curb Ramp With Two New Directional Ramps or Equivalent.