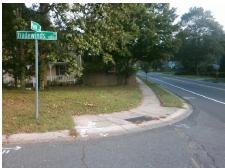

## **Access Compliance Report Public Rights-of-Way** (Curb Ramps)

Intersection ID: 26275 Main Street: PARK\_RD **Cross Street: TRADEWINDS LN** Location: NW ADA ID: F24533EBDE3E Ramp Type: PerpDiag Initial Pass/Fail: Fail **Overall Compliance: No** Severity Score: 33.75

**Codes/Mitigation Info/Possible Solution** 

TRADEWINDS LN

StopSign

**PARK RD** 

None

Field Measurements/Component Compliance

Street 1 Name Stop Condition-Street 2 Street 2 Name Stop Condition-Street 1 Remove & Replace Curb Ramp With Two New Directional Ramps or Equivalent.