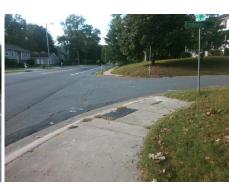

## **Access Compliance Report Public Rights-of-Way** (Curb Ramps)

Intersection ID: 26275 Main Street: PARK\_RD **Cross Street: TRADEWINDS LN** Location: NW ADA ID: F24533EBDE3E Ramp Type: PerpDiag Initial Pass/Fail: Fail **Overall Compliance: No** Severity Score: 33.75

**Codes/Mitigation Info/Possible Solution** 

TRADEWINDS LN

StopSign

**PARK RD** 

None

Field Measurements/Component Compliance

Street 1 Name Stop Condition-Street 2 Street 2 Name Stop Condition-Street 1 Remove & Replace Curb Ramp With Two New Directional Ramps or Equivalent.

Surveyor Notes: N/A

PROW/ADA:

Not Found, R304.5.1, R304.5.3

Total Cost: 3200.00

| Comp | oliance Description   | Data | Comp | liance | Description           | Data |
|------|-----------------------|------|------|--------|-----------------------|------|
| N/A  | Ramp Length (in)      | 68.0 | Yes  | Ramp   | Slope (%)             | 6.3  |
| No   | Ramp Width (in)       | 46.0 | No   | Ramp   | XSlope (%)            | 7.7  |
| N/A  | Flare Type LT         | N/A  | N/A  | Flare  | Гуре RT               | N/A  |
| N/A  | Flare Slope LT (%)    | N/A  | N/A  | Flare  | Slope RT (%)          | N/A  |
| N/A  | Flare Traversable LT? | N/A  | N/A  | Flare  | Traversable RT?       | N/A  |
| N/A  | Landing Length (in)   | N/A  | N/A  | DWS I  | Provided?             | N/A  |
| N/A  | Landing Width (in)    | N/A  | N/A  | DWS (  | Contrast?             | N/A  |
| N/A  | Landing Slope (%)     | N/A  | N/A  | DWS I  | Length (in)           | N/A  |
| N/A  | Landing X Slope (%)   | N/A  | N/A  | DWS I  | Full Width?           | N/A  |
| N/A  | Landing Curb? (Y/N)   | N/A  | N/A  | DWS (  | Offset (in)           | N/A  |
| N/A  | Shared Landing?       | N/A  |      |        |                       |      |
| N/A  | Gutter Ponding?       | N/A  | N/A  | Gutter | Slope (%)             | N/A  |
| N/A  | Gutter Lip Ht (in)    | N/A  | N/A  | Gutter | X Slope (%)           | N/A  |
| N/A  | Painted X Walk1?      | No   | N/A  | Painte | d X Walk2?            | No   |
|      | X Walk 1 Direction    | To S |      | X Wall | k 2 Direction         | То Е |
| N/A  | X Walk 1 Width (in)   | N/A  | N/A  | X Wall | k 2 Width (in)        | N/A  |
|      | X Walk 1 Slope (%)    | 3.7  |      | X Wall | k 2 Slope (%)         | 1.8  |
|      | X Walk 1 X Slope (%)  | 3.4  |      | X Wall | k 2 X Slope (%)       | 2.8  |
| N/A  | Ramp inside XWalk1?   | N/A  | N/A  | Ramp   | inside XWalk2?        | N/A  |
|      | Road Slope (%)        | 5.8  | N/A  | Clear  | Space?                | N/A  |
|      | Road X Slope (%)      | 1.0  | N/A  | Clear  | Space to XWalk (in)   | N/A  |
| N/A  | Any Obstructions?     | N/A  | N/A  | Storm  | Grate/Utility Hazard? | N/A  |
|      | Obstruction Type      |      |      | Storm  | Grate/Utility Type    |      |
|      |                       | N/A  |      |        |                       | N/A  |
|      |                       |      |      |        |                       |      |