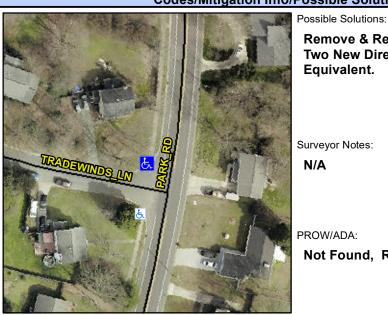

## **Access Compliance Report Public Rights-of-Way** (Curb Ramps)

Intersection ID: 26275 Main Street: PARK\_RD **Cross Street: TRADEWINDS LN** Location: NW ADA ID: F24533EBDE3E Ramp Type: PerpDiag Initial Pass/Fail: Fail **Overall Compliance: No** Severity Score: 33.75

**Codes/Mitigation Info/Possible Solution** 

TRADEWINDS LN

StopSign

**PARK RD** 

None

Field Measurements/Component Compliance

Street 1 Name Stop Condition-Street 2 Street 2 Name Stop Condition-Street 1 Remove & Replace Curb Ramp With Two New Directional Ramps or Equivalent.