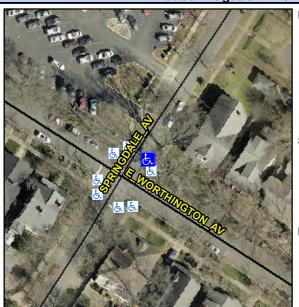

## **Access Compliance Report Public Rights-of-Way** (Curb Ramps)

Intersection ID: 14659 Main Street: E WORTHINGTON AV Cross Street: SPRINGDALE\_AV Location: Ε **ADA ID: F2463C026AFB** Ramp Type: Perp Initial Pass/Fail: Fail **Overall Compliance: No Severity Score:** 12.5