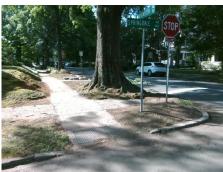

## Field Measurements/Component Compliance

**SPRINGDALE AV** Street 1 Name Stop Condition-Street 2 StopSign Street 2 Name N/A Stop Condition-Street 1 N/A

Possible Solutions: Remove & Replace Entire Ramp. Surveyor Notes: N/A PROW/ADA: R304.2.2

Total Cost: 1850.00

| Compliance Description |                       | Data  | Compliance Description |                             | Data |
|------------------------|-----------------------|-------|------------------------|-----------------------------|------|
| N/A                    | Ramp Length (in)      | 78.0  | No                     | Ramp Slope (%)              | 8.4  |
| Yes                    | Ramp Width (in)       | 59.0  | Yes                    | Ramp XSlope (%)             | 2.0  |
| N/A                    | Flare Type LT         | N/A   | N/A                    | Flare Type RT               | N/A  |
| N/A                    | Flare Slope LT (%)    | N/A   | N/A                    | Flare Slope RT (%)          | N/A  |
| N/A                    | Flare Traversable LT? | N/A   | N/A                    | Flare Traversable RT?       | N/A  |
| N/A                    | Landing Length (in)   | N/A   | N/A                    | DWS Provided?               | N/A  |
| N/A                    | Landing Width (in)    | N/A   | N/A                    | DWS Contrast?               | N/A  |
| N/A                    | Landing Slope (%)     | N/A   | N/A                    | DWS Length (in)             | N/A  |
| N/A                    | Landing X Slope (%)   | N/A   | N/A                    | DWS Full Width?             | N/A  |
| N/A                    | Landing Curb? (Y/N)   | N/A   | N/A                    | DWS Offset (in)             | N/A  |
| N/A                    | Shared Landing?       | N/A   |                        |                             |      |
| N/A                    | Gutter Ponding?       | Yes   | N/A                    | Gutter Slope (%)            | N/A  |
| N/A                    | Gutter Lip Ht (in)    | N/A   | N/A                    | Gutter X Slope (%)          | N/A  |
| N/A                    | Painted X Walk1?      | No    | N/A                    | Painted X Walk2?            | N/A  |
|                        | X Walk 1 Direction    | To NW |                        | X Walk 2 Direction          | N/A  |
| N/A                    | X Walk 1 Width (in)   | N/A   | N/A                    | X Walk 2 Width (in)         | N/A  |
|                        | X Walk 1 Slope (%)    | 3.0   |                        | X Walk 2 Slope (%)          | N/A  |
|                        | X Walk 1 X Slope (%)  | 1.0   |                        | X Walk 2 X Slope (%)        | N/A  |
| N/A                    | Ramp inside XWalk1?   | N/A   | N/A                    | Ramp inside XWalk2?         | N/A  |
|                        | Road Slope (%)        | N/A   | N/A                    | Clear Space?                | N/A  |
|                        | Road X Slope (%)      | N/A   | N/A                    | Clear Space to XWalk (in)   | N/A  |
| N/A                    | Any Obstructions?     | N/A   | N/A                    | Storm Grate/Utility Hazard? | N/A  |
|                        | Obstruction Type      |       | l                      | Storm Grate/Utility Type    |      |
|                        |                       | N/A   |                        |                             | N/A  |
|                        |                       |       | Yes                    | Surface Condition? (G/P)    | Good |