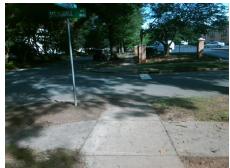

## Field Measurements/Component Compliance

**SPRINGDALE AV** Street 1 Name Stop Condition-Street 2 StopSign Street 2 Name N/A Stop Condition-Street 1 N/A

Possible Solutions: Remove & Replace Entire Ramp. Surveyor Notes: N/A PROW/ADA: R304.2.2

Total Cost: 1850.00

| Compliance Description |                       | Data  | Compliance Description |                             | Data |
|------------------------|-----------------------|-------|------------------------|-----------------------------|------|
| N/A                    | Ramp Length (in)      | 78.0  | No                     | Ramp Slope (%)              | 8.4  |
| Yes                    | Ramp Width (in)       | 59.0  | Yes                    | Ramp XSlope (%)             | 2.0  |
| N/A                    | Flare Type LT         | N/A   | N/A                    | Flare Type RT               | N/A  |
| N/A                    | Flare Slope LT (%)    | N/A   | N/A                    | Flare Slope RT (%)          | N/A  |
| N/A                    | Flare Traversable LT? | N/A   | N/A                    | Flare Traversable RT?       | N/A  |
| N/A                    | Landing Length (in)   | N/A   | N/A                    | DWS Provided?               | N/A  |
| N/A                    | Landing Width (in)    | N/A   | N/A                    | DWS Contrast?               | N/A  |
| N/A                    | Landing Slope (%)     | N/A   | N/A                    | DWS Length (in)             | N/A  |
| N/A                    | Landing X Slope (%)   | N/A   | N/A                    | DWS Full Width?             | N/A  |
| N/A                    | Landing Curb? (Y/N)   | N/A   | N/A                    | DWS Offset (in)             | N/A  |
| N/A                    | Shared Landing?       | N/A   |                        |                             |      |
| N/A                    | Gutter Ponding?       | Yes   | N/A                    | Gutter Slope (%)            | N/A  |
| N/A                    | Gutter Lip Ht (in)    | N/A   | N/A                    | Gutter X Slope (%)          | N/A  |
| N/A                    | Painted X Walk1?      | No    | N/A                    | Painted X Walk2?            | N/A  |
|                        | X Walk 1 Direction    | To NW |                        | X Walk 2 Direction          | N/A  |
| N/A                    | X Walk 1 Width (in)   | N/A   | N/A                    | X Walk 2 Width (in)         | N/A  |
|                        | X Walk 1 Slope (%)    | 3.0   |                        | X Walk 2 Slope (%)          | N/A  |
|                        | X Walk 1 X Slope (%)  | 1.0   |                        | X Walk 2 X Slope (%)        | N/A  |
| N/A                    | Ramp inside XWalk1?   | N/A   | N/A                    | Ramp inside XWalk2?         | N/A  |
|                        | Road Slope (%)        | N/A   | N/A                    | Clear Space?                | N/A  |
|                        | Road X Slope (%)      | N/A   | N/A                    | Clear Space to XWalk (in)   | N/A  |
| N/A                    | Any Obstructions?     | N/A   | N/A                    | Storm Grate/Utility Hazard? | N/A  |
|                        | Obstruction Type      |       | l                      | Storm Grate/Utility Type    |      |
|                        |                       | N/A   |                        |                             | N/A  |
|                        |                       |       | Yes                    | Surface Condition? (G/P)    | Good |