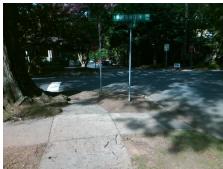

## Field Measurements/Component Compliance

**SPRINGDALE AV** Street 1 Name Stop Condition-Street 2 StopSign Street 2 Name N/A Stop Condition-Street 1 N/A

Possible Solutions: Remove & Replace Entire Ramp. Surveyor Notes: N/A PROW/ADA: R304.2.2

Total Cost: 1850.00

| Compliance Description |                       | Data  | Compliance Description |                             | Data |
|------------------------|-----------------------|-------|------------------------|-----------------------------|------|
| N/A                    | Ramp Length (in)      | 78.0  | No                     | Ramp Slope (%)              | 8.4  |
| Yes                    | Ramp Width (in)       | 59.0  | Yes                    | Ramp XSlope (%)             | 2.0  |
| N/A                    | Flare Type LT         | N/A   | N/A                    | Flare Type RT               | N/A  |
| N/A                    | Flare Slope LT (%)    | N/A   | N/A                    | Flare Slope RT (%)          | N/A  |
| N/A                    | Flare Traversable LT? | N/A   | N/A                    | Flare Traversable RT?       | N/A  |
| N/A                    | Landing Length (in)   | N/A   | N/A                    | DWS Provided?               | N/A  |
| N/A                    | Landing Width (in)    | N/A   | N/A                    | DWS Contrast?               | N/A  |
| N/A                    | Landing Slope (%)     | N/A   | N/A                    | DWS Length (in)             | N/A  |
| N/A                    | Landing X Slope (%)   | N/A   | N/A                    | DWS Full Width?             | N/A  |
| N/A                    | Landing Curb? (Y/N)   | N/A   | N/A                    | DWS Offset (in)             | N/A  |
| N/A                    | Shared Landing?       | N/A   |                        |                             |      |
| N/A                    | Gutter Ponding?       | Yes   | N/A                    | Gutter Slope (%)            | N/A  |
| N/A                    | Gutter Lip Ht (in)    | N/A   | N/A                    | Gutter X Slope (%)          | N/A  |
| N/A                    | Painted X Walk1?      | No    | N/A                    | Painted X Walk2?            | N/A  |
|                        | X Walk 1 Direction    | To NW |                        | X Walk 2 Direction          | N/A  |
| N/A                    | X Walk 1 Width (in)   | N/A   | N/A                    | X Walk 2 Width (in)         | N/A  |
|                        | X Walk 1 Slope (%)    | 3.0   |                        | X Walk 2 Slope (%)          | N/A  |
|                        | X Walk 1 X Slope (%)  | 1.0   |                        | X Walk 2 X Slope (%)        | N/A  |
| N/A                    | Ramp inside XWalk1?   | N/A   | N/A                    | Ramp inside XWalk2?         | N/A  |
|                        | Road Slope (%)        | N/A   | N/A                    | Clear Space?                | N/A  |
|                        | Road X Slope (%)      | N/A   | N/A                    | Clear Space to XWalk (in)   | N/A  |
| N/A                    | Any Obstructions?     | N/A   | N/A                    | Storm Grate/Utility Hazard? | N/A  |
|                        | Obstruction Type      |       | l                      | Storm Grate/Utility Type    |      |
|                        |                       | N/A   |                        |                             | N/A  |
|                        |                       |       | Yes                    | Surface Condition? (G/P)    | Good |