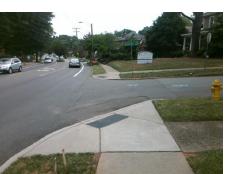

## **Access Compliance Report Public Rights-of-Way** (Curb Ramps)

Intersection ID: 15580 Main Street: ASHEVILLE PL **Cross Street: EAST BV** Location: NW ADA ID: F248F8EDFE8C Ramp Type: PerpDiag Initial Pass/Fail: Fail **Overall Compliance: No Severity Score:** 12.5

Codes/Mitigation Info/Possible Solution

Field Measurements/Component Compliance

**ASHEVILLE PL** Street 1 Name StopSign Stop Condition-Street 2 Street 2 Name **EAST BV** Stop Condition-Street 1 None

Remove & Replace Curb Ramp With **Two New Directional Ramps or** Equivalent.

Surveyor Notes:

N/A

PROW/ADA:

Not Found, R304.2.2

Total Cost:

3200.00

| Field Measurements/Component Compliance |                       |       |      |                             |      |
|-----------------------------------------|-----------------------|-------|------|-----------------------------|------|
| Comp                                    | liance Description    | Data  | Comp | liance Description          | Data |
| N/A                                     | Ramp Length (in)      | 79.0  | No   | Ramp Slope (%)              | 11.2 |
| Yes                                     | Ramp Width (in)       | 48.0  | Yes  | Ramp XSlope (%)             | 1.2  |
| N/A                                     | Flare Type LT         | N/A   | N/A  | Flare Type RT               | N/A  |
| N/A                                     | Flare Slope LT (%)    | N/A   | N/A  | Flare Slope RT (%)          | N/A  |
| N/A                                     | Flare Traversable LT? | N/A   | N/A  | Flare Traversable RT?       | N/A  |
| N/A                                     | Landing Length (in)   | N/A   | N/A  | DWS Provided?               | N/A  |
| N/A                                     | Landing Width (in)    | N/A   | N/A  | DWS Contrast?               | N/A  |
| N/A                                     | Landing Slope (%)     | N/A   | N/A  | DWS Length (in)             | N/A  |
| N/A                                     | Landing X Slope (%)   | N/A   | N/A  | DWS Full Width?             | N/A  |
| N/A                                     | Landing Curb? (Y/N)   | N/A   | N/A  | DWS Offset (in)             | N/A  |
| N/A                                     | Shared Landing?       | N/A   |      |                             |      |
| N/A                                     | Gutter Ponding?       | N/A   | N/A  | Gutter Slope (%)            | N/A  |
| N/A                                     | Gutter Lip Ht (in)    | N/A   | N/A  | Gutter X Slope (%)          | N/A  |
| N/A                                     | Painted X Walk1?      | No    | N/A  | Painted X Walk2?            | No   |
|                                         | X Walk 1 Direction    | To SE |      | X Walk 2 Direction          | To E |
| N/A                                     | X Walk 1 Width (in)   | N/A   | N/A  | X Walk 2 Width (in)         | N/A  |
|                                         | X Walk 1 Slope (%)    | 0.2   |      | X Walk 2 Slope (%)          | 2.5  |
|                                         | X Walk 1 X Slope (%)  | 4.7   |      | X Walk 2 X Slope (%)        | 1.7  |
| N/A                                     | Ramp inside XWalk1?   | N/A   | N/A  | Ramp inside XWalk2?         | N/A  |
|                                         | Road Slope (%)        | 2.9   | N/A  | Clear Space?                | N/A  |
|                                         | Road X Slope (%)      | 1.2   | N/A  | Clear Space to XWalk (in)   | N/A  |
| N/A                                     | Any Obstructions?     | N/A   | N/A  | Storm Grate/Utility Hazard? | N/A  |
|                                         | Obstruction Type      |       |      | Storm Grate/Utility Type    |      |
|                                         |                       | N/A   |      |                             | N/A  |
|                                         |                       |       | I    |                             |      |