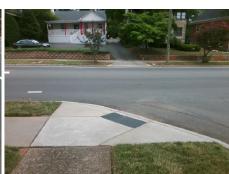

## **Access Compliance Report Public Rights-of-Way** (Curb Ramps)

Intersection ID: 15580 Main Street: ASHEVILLE PL **Cross Street: EAST BV** Location: NW ADA ID: F248F8EDFE8C Ramp Type: PerpDiag Initial Pass/Fail: Fail **Overall Compliance: No Severity Score:** 12.5

Codes/Mitigation Info/Possible Solution

Field Measurements/Component Compliance

**ASHEVILLE PL** Street 1 Name StopSign Stop Condition-Street 2 Street 2 Name **EAST BV** Stop Condition-Street 1 None

Remove & Replace Curb Ramp With **Two New Directional Ramps or** Equivalent.

Surveyor Notes:

N/A

PROW/ADA:

Not Found, R304.2.2

Total Cost:

3200.00

| Field Measurements/Component Compliance |                       |       |      |                             |      |
|-----------------------------------------|-----------------------|-------|------|-----------------------------|------|
| Comp                                    | liance Description    | Data  | Comp | liance Description          | Data |
| N/A                                     | Ramp Length (in)      | 79.0  | No   | Ramp Slope (%)              | 11.2 |
| Yes                                     | Ramp Width (in)       | 48.0  | Yes  | Ramp XSlope (%)             | 1.2  |
| N/A                                     | Flare Type LT         | N/A   | N/A  | Flare Type RT               | N/A  |
| N/A                                     | Flare Slope LT (%)    | N/A   | N/A  | Flare Slope RT (%)          | N/A  |
| N/A                                     | Flare Traversable LT? | N/A   | N/A  | Flare Traversable RT?       | N/A  |
| N/A                                     | Landing Length (in)   | N/A   | N/A  | DWS Provided?               | N/A  |
| N/A                                     | Landing Width (in)    | N/A   | N/A  | DWS Contrast?               | N/A  |
| N/A                                     | Landing Slope (%)     | N/A   | N/A  | DWS Length (in)             | N/A  |
| N/A                                     | Landing X Slope (%)   | N/A   | N/A  | DWS Full Width?             | N/A  |
| N/A                                     | Landing Curb? (Y/N)   | N/A   | N/A  | DWS Offset (in)             | N/A  |
| N/A                                     | Shared Landing?       | N/A   |      |                             |      |
| N/A                                     | Gutter Ponding?       | N/A   | N/A  | Gutter Slope (%)            | N/A  |
| N/A                                     | Gutter Lip Ht (in)    | N/A   | N/A  | Gutter X Slope (%)          | N/A  |
| N/A                                     | Painted X Walk1?      | No    | N/A  | Painted X Walk2?            | No   |
|                                         | X Walk 1 Direction    | To SE |      | X Walk 2 Direction          | To E |
| N/A                                     | X Walk 1 Width (in)   | N/A   | N/A  | X Walk 2 Width (in)         | N/A  |
|                                         | X Walk 1 Slope (%)    | 0.2   |      | X Walk 2 Slope (%)          | 2.5  |
|                                         | X Walk 1 X Slope (%)  | 4.7   |      | X Walk 2 X Slope (%)        | 1.7  |
| N/A                                     | Ramp inside XWalk1?   | N/A   | N/A  | Ramp inside XWalk2?         | N/A  |
|                                         | Road Slope (%)        | 2.9   | N/A  | Clear Space?                | N/A  |
|                                         | Road X Slope (%)      | 1.2   | N/A  | Clear Space to XWalk (in)   | N/A  |
| N/A                                     | Any Obstructions?     | N/A   | N/A  | Storm Grate/Utility Hazard? | N/A  |
|                                         | Obstruction Type      |       |      | Storm Grate/Utility Type    |      |
|                                         |                       | N/A   |      |                             | N/A  |
|                                         |                       |       | I    |                             |      |