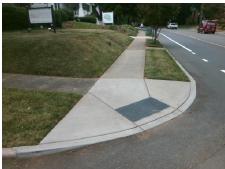

## **Access Compliance Report Public Rights-of-Way** (Curb Ramps)

Intersection ID: 15580 Main Street: ASHEVILLE PL **Cross Street: EAST BV** Location: NW ADA ID: F248F8EDFE8C Ramp Type: PerpDiag Initial Pass/Fail: Fail **Overall Compliance: No Severity Score:** 12.5

Codes/Mitigation Info/Possible Solution

Field Measurements/Component Compliance

**ASHEVILLE PL** Street 1 Name StopSign Stop Condition-Street 2 Street 2 Name **EAST BV** Stop Condition-Street 1 None

Remove & Replace Curb Ramp With **Two New Directional Ramps or** Equivalent.

Surveyor Notes:

N/A

PROW/ADA:

Not Found, R304.2.2

Total Cost:

3200.00

| Field Measurements/Component Compliance |                       |       |      |                             |      |
|-----------------------------------------|-----------------------|-------|------|-----------------------------|------|
| Comp                                    | liance Description    | Data  | Comp | liance Description          | Data |
| N/A                                     | Ramp Length (in)      | 79.0  | No   | Ramp Slope (%)              | 11.2 |
| Yes                                     | Ramp Width (in)       | 48.0  | Yes  | Ramp XSlope (%)             | 1.2  |
| N/A                                     | Flare Type LT         | N/A   | N/A  | Flare Type RT               | N/A  |
| N/A                                     | Flare Slope LT (%)    | N/A   | N/A  | Flare Slope RT (%)          | N/A  |
| N/A                                     | Flare Traversable LT? | N/A   | N/A  | Flare Traversable RT?       | N/A  |
| N/A                                     | Landing Length (in)   | N/A   | N/A  | DWS Provided?               | N/A  |
| N/A                                     | Landing Width (in)    | N/A   | N/A  | DWS Contrast?               | N/A  |
| N/A                                     | Landing Slope (%)     | N/A   | N/A  | DWS Length (in)             | N/A  |
| N/A                                     | Landing X Slope (%)   | N/A   | N/A  | DWS Full Width?             | N/A  |
| N/A                                     | Landing Curb? (Y/N)   | N/A   | N/A  | DWS Offset (in)             | N/A  |
| N/A                                     | Shared Landing?       | N/A   |      |                             |      |
| N/A                                     | Gutter Ponding?       | N/A   | N/A  | Gutter Slope (%)            | N/A  |
| N/A                                     | Gutter Lip Ht (in)    | N/A   | N/A  | Gutter X Slope (%)          | N/A  |
| N/A                                     | Painted X Walk1?      | No    | N/A  | Painted X Walk2?            | No   |
|                                         | X Walk 1 Direction    | To SE |      | X Walk 2 Direction          | To E |
| N/A                                     | X Walk 1 Width (in)   | N/A   | N/A  | X Walk 2 Width (in)         | N/A  |
|                                         | X Walk 1 Slope (%)    | 0.2   |      | X Walk 2 Slope (%)          | 2.5  |
|                                         | X Walk 1 X Slope (%)  | 4.7   |      | X Walk 2 X Slope (%)        | 1.7  |
| N/A                                     | Ramp inside XWalk1?   | N/A   | N/A  | Ramp inside XWalk2?         | N/A  |
|                                         | Road Slope (%)        | 2.9   | N/A  | Clear Space?                | N/A  |
|                                         | Road X Slope (%)      | 1.2   | N/A  | Clear Space to XWalk (in)   | N/A  |
| N/A                                     | Any Obstructions?     | N/A   | N/A  | Storm Grate/Utility Hazard? | N/A  |
|                                         | Obstruction Type      |       |      | Storm Grate/Utility Type    |      |
|                                         |                       | N/A   |      |                             | N/A  |
|                                         |                       |       | I    |                             |      |