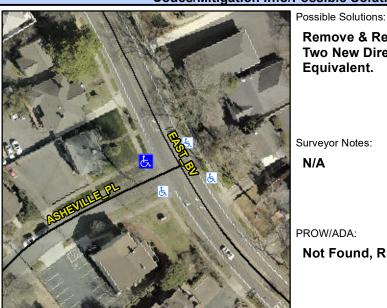

## **Access Compliance Report Public Rights-of-Way** (Curb Ramps)

Intersection ID: 15580 Main Street: ASHEVILLE PL **Cross Street: EAST BV** Location: NW ADA ID: F248F8EDFE8C Ramp Type: PerpDiag Initial Pass/Fail: Fail **Overall Compliance: No Severity Score:** 12.5

Codes/Mitigation Info/Possible Solution

Field Measurements/Component Compliance

**ASHEVILLE PL** Street 1 Name StopSign Stop Condition-Street 2 Street 2 Name **EAST BV** Stop Condition-Street 1 None

Remove & Replace Curb Ramp With **Two New Directional Ramps or** Equivalent.

Surveyor Notes:

N/A

PROW/ADA:

Not Found, R304.2.2

Total Cost:

3200.00

| Field Measurements/Component Compliance |                       |       |      |                             |      |
|-----------------------------------------|-----------------------|-------|------|-----------------------------|------|
| Comp                                    | liance Description    | Data  | Comp | liance Description          | Data |
| N/A                                     | Ramp Length (in)      | 79.0  | No   | Ramp Slope (%)              | 11.2 |
| Yes                                     | Ramp Width (in)       | 48.0  | Yes  | Ramp XSlope (%)             | 1.2  |
| N/A                                     | Flare Type LT         | N/A   | N/A  | Flare Type RT               | N/A  |
| N/A                                     | Flare Slope LT (%)    | N/A   | N/A  | Flare Slope RT (%)          | N/A  |
| N/A                                     | Flare Traversable LT? | N/A   | N/A  | Flare Traversable RT?       | N/A  |
| N/A                                     | Landing Length (in)   | N/A   | N/A  | DWS Provided?               | N/A  |
| N/A                                     | Landing Width (in)    | N/A   | N/A  | DWS Contrast?               | N/A  |
| N/A                                     | Landing Slope (%)     | N/A   | N/A  | DWS Length (in)             | N/A  |
| N/A                                     | Landing X Slope (%)   | N/A   | N/A  | DWS Full Width?             | N/A  |
| N/A                                     | Landing Curb? (Y/N)   | N/A   | N/A  | DWS Offset (in)             | N/A  |
| N/A                                     | Shared Landing?       | N/A   |      |                             |      |
| N/A                                     | Gutter Ponding?       | N/A   | N/A  | Gutter Slope (%)            | N/A  |
| N/A                                     | Gutter Lip Ht (in)    | N/A   | N/A  | Gutter X Slope (%)          | N/A  |
| N/A                                     | Painted X Walk1?      | No    | N/A  | Painted X Walk2?            | No   |
|                                         | X Walk 1 Direction    | To SE |      | X Walk 2 Direction          | To E |
| N/A                                     | X Walk 1 Width (in)   | N/A   | N/A  | X Walk 2 Width (in)         | N/A  |
|                                         | X Walk 1 Slope (%)    | 0.2   |      | X Walk 2 Slope (%)          | 2.5  |
|                                         | X Walk 1 X Slope (%)  | 4.7   |      | X Walk 2 X Slope (%)        | 1.7  |
| N/A                                     | Ramp inside XWalk1?   | N/A   | N/A  | Ramp inside XWalk2?         | N/A  |
|                                         | Road Slope (%)        | 2.9   | N/A  | Clear Space?                | N/A  |
|                                         | Road X Slope (%)      | 1.2   | N/A  | Clear Space to XWalk (in)   | N/A  |
| N/A                                     | Any Obstructions?     | N/A   | N/A  | Storm Grate/Utility Hazard? | N/A  |
|                                         | Obstruction Type      |       |      | Storm Grate/Utility Type    |      |
|                                         |                       | N/A   |      |                             | N/A  |
|                                         |                       |       | I    |                             |      |