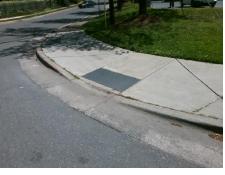

Surveyor Notes: N/A

PROW/ADA:

R304.5.3, R304.2.1, R304.2.2-Perp, R304.3.2-Para, R305.2

Total Cost: 3200.00

| Compliance Description |                       | Data   | Com | oliance Description         | Data |
|------------------------|-----------------------|--------|-----|-----------------------------|------|
| N/A                    | Ramp Length (in)      | 87.0   | Yes | Ramp Slope (%)              | 8.1  |
| Yes                    | Ramp Width (in)       | 48.0   | No  | Ramp XSlope (%)             | 2.1  |
| N/A                    | Flare Type LT         | Sloped | N/A | Flare Type RT               | N/A  |
| N/A                    | Flare Slope LT (%)    | 6.9    | Yes | Flare Slope RT (%)          | 5.4  |
| N/A                    | Flare Traversable LT? | Yes    | N/A | Flare Traversable RT?       | Yes  |
| No                     | Landing Length (in)   | N/A    | Yes | DWS Provided?               | Yes  |
| No                     | Landing Width (in)    | N/A    | Yes | DWS Contrast?               | Yes  |
| No                     | Landing Slope (%)     | N/A    | Yes | DWS Length (in)             | 24.0 |
| No                     | Landing X Slope (%)   | N/A    | Yes | DWS Full Width?             | Yes  |
| N/A                    | Landing Curb? (Y/N)   | No     | No  | DWS Offset (in)             | 4.0  |
| N/A                    | Shared Landing?       | No     |     |                             |      |
| Yes                    | Gutter Ponding?       | No     | Yes | Gutter Slope (%)            | 2.1  |
| Yes                    | Gutter Lip Ht (in)    | 0.0    | Yes | Gutter X Slope (%)          | 0.6  |
| N/A                    | Painted X Walk1?      | No     | N/A | Painted X Walk2?            | No   |
|                        | X Walk 1 Direction    | To N   |     | X Walk 2 Direction          | To W |
| N/A                    | X Walk 1 Width (in)   | N/A    | N/A | X Walk 2 Width (in)         | N/A  |
|                        | X Walk 1 Slope (%)    | 0.6    |     | X Walk 2 Slope (%)          | 1.9  |
|                        | X Walk 1 X Slope (%)  | 1.6    |     | X Walk 2 X Slope (%)        | 2.2  |
| N/A                    | Ramp inside XWalk1?   | N/A    | N/A | Ramp inside XWalk2?         | N/A  |
|                        | Road Slope (%)        | 1.0    | N/A | Clear Space?                | Yes  |
|                        | Road X Slope (%)      | 0.6    | N/A | Clear Space to XWalk (in)   | N/A  |
| Yes                    | Any Obstructions?     | No     | Yes | Storm Grate/Utility Hazard? | No   |
|                        | Obstruction Type      |        |     | Storm Grate/Utility Type    |      |
|                        |                       | N/A    |     |                             | N/A  |
|                        |                       |        | Yes | Surface Condition? (G/P)    | Good |