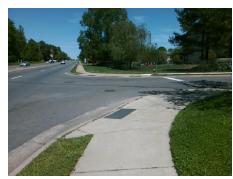

Surveyor Notes: N/A

PROW/ADA:

R304.5.3, R304.2.1, R304.2.2-Perp, R304.3.2-Para, R305.2

Total Cost: 3200.00

| Compliance Description |                       | Data   | Com | oliance Description         | Data |
|------------------------|-----------------------|--------|-----|-----------------------------|------|
| N/A                    | Ramp Length (in)      | 87.0   | Yes | Ramp Slope (%)              | 8.1  |
| Yes                    | Ramp Width (in)       | 48.0   | No  | Ramp XSlope (%)             | 2.1  |
| N/A                    | Flare Type LT         | Sloped | N/A | Flare Type RT               | N/A  |
| N/A                    | Flare Slope LT (%)    | 6.9    | Yes | Flare Slope RT (%)          | 5.4  |
| N/A                    | Flare Traversable LT? | Yes    | N/A | Flare Traversable RT?       | Yes  |
| No                     | Landing Length (in)   | N/A    | Yes | DWS Provided?               | Yes  |
| No                     | Landing Width (in)    | N/A    | Yes | DWS Contrast?               | Yes  |
| No                     | Landing Slope (%)     | N/A    | Yes | DWS Length (in)             | 24.0 |
| No                     | Landing X Slope (%)   | N/A    | Yes | DWS Full Width?             | Yes  |
| N/A                    | Landing Curb? (Y/N)   | No     | No  | DWS Offset (in)             | 4.0  |
| N/A                    | Shared Landing?       | No     |     |                             |      |
| Yes                    | Gutter Ponding?       | No     | Yes | Gutter Slope (%)            | 2.1  |
| Yes                    | Gutter Lip Ht (in)    | 0.0    | Yes | Gutter X Slope (%)          | 0.6  |
| N/A                    | Painted X Walk1?      | No     | N/A | Painted X Walk2?            | No   |
|                        | X Walk 1 Direction    | To N   |     | X Walk 2 Direction          | To W |
| N/A                    | X Walk 1 Width (in)   | N/A    | N/A | X Walk 2 Width (in)         | N/A  |
|                        | X Walk 1 Slope (%)    | 0.6    |     | X Walk 2 Slope (%)          | 1.9  |
|                        | X Walk 1 X Slope (%)  | 1.6    |     | X Walk 2 X Slope (%)        | 2.2  |
| N/A                    | Ramp inside XWalk1?   | N/A    | N/A | Ramp inside XWalk2?         | N/A  |
|                        | Road Slope (%)        | 1.0    | N/A | Clear Space?                | Yes  |
|                        | Road X Slope (%)      | 0.6    | N/A | Clear Space to XWalk (in)   | N/A  |
| Yes                    | Any Obstructions?     | No     | Yes | Storm Grate/Utility Hazard? | No   |
|                        | Obstruction Type      |        |     | Storm Grate/Utility Type    |      |
|                        |                       | N/A    |     |                             | N/A  |
|                        |                       |        | Yes | Surface Condition? (G/P)    | Good |