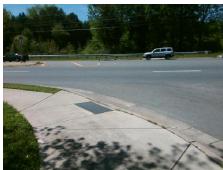

Surveyor Notes: N/A

PROW/ADA:

R304.5.3, R304.2.1, R304.2.2-Perp, R304.3.2-Para, R305.2

Total Cost: 3200.00

| Compliance Description |                       | Data   | Com | oliance Description         | Data |
|------------------------|-----------------------|--------|-----|-----------------------------|------|
| N/A                    | Ramp Length (in)      | 87.0   | Yes | Ramp Slope (%)              | 8.1  |
| Yes                    | Ramp Width (in)       | 48.0   | No  | Ramp XSlope (%)             | 2.1  |
| N/A                    | Flare Type LT         | Sloped | N/A | Flare Type RT               | N/A  |
| N/A                    | Flare Slope LT (%)    | 6.9    | Yes | Flare Slope RT (%)          | 5.4  |
| N/A                    | Flare Traversable LT? | Yes    | N/A | Flare Traversable RT?       | Yes  |
| No                     | Landing Length (in)   | N/A    | Yes | DWS Provided?               | Yes  |
| No                     | Landing Width (in)    | N/A    | Yes | DWS Contrast?               | Yes  |
| No                     | Landing Slope (%)     | N/A    | Yes | DWS Length (in)             | 24.0 |
| No                     | Landing X Slope (%)   | N/A    | Yes | DWS Full Width?             | Yes  |
| N/A                    | Landing Curb? (Y/N)   | No     | No  | DWS Offset (in)             | 4.0  |
| N/A                    | Shared Landing?       | No     |     |                             |      |
| Yes                    | Gutter Ponding?       | No     | Yes | Gutter Slope (%)            | 2.1  |
| Yes                    | Gutter Lip Ht (in)    | 0.0    | Yes | Gutter X Slope (%)          | 0.6  |
| N/A                    | Painted X Walk1?      | No     | N/A | Painted X Walk2?            | No   |
|                        | X Walk 1 Direction    | To N   |     | X Walk 2 Direction          | To W |
| N/A                    | X Walk 1 Width (in)   | N/A    | N/A | X Walk 2 Width (in)         | N/A  |
|                        | X Walk 1 Slope (%)    | 0.6    |     | X Walk 2 Slope (%)          | 1.9  |
|                        | X Walk 1 X Slope (%)  | 1.6    |     | X Walk 2 X Slope (%)        | 2.2  |
| N/A                    | Ramp inside XWalk1?   | N/A    | N/A | Ramp inside XWalk2?         | N/A  |
|                        | Road Slope (%)        | 1.0    | N/A | Clear Space?                | Yes  |
|                        | Road X Slope (%)      | 0.6    | N/A | Clear Space to XWalk (in)   | N/A  |
| Yes                    | Any Obstructions?     | No     | Yes | Storm Grate/Utility Hazard? | No   |
|                        | Obstruction Type      |        |     | Storm Grate/Utility Type    |      |
|                        |                       | N/A    |     |                             | N/A  |
|                        |                       |        | Yes | Surface Condition? (G/P)    | Good |