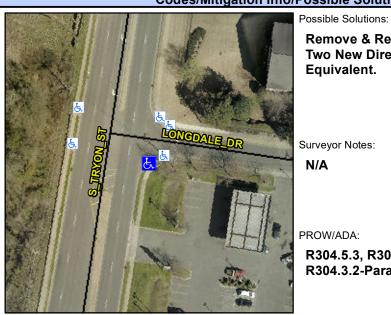

## **Access Compliance Report Public Rights-of-Way** (Curb Ramps)

Intersection ID: 20286 Main Street: LONGDALE DR **Cross Street: S TRYON ST** Location: SE ADA ID: F24B34178F88 Ramp Type: PerpDiag Initial Pass/Fail: Pass **Overall Compliance: No** Severity Score: 10.25

**Codes/Mitigation Info/Possible Solution** 

Field Measurements/Component Compliance

Street 1 Name Stop Condition-Street 2 Street 2 Name Stop Condition-Street 1 LONGDALE DR StopSign S TRYON ST None

Remove & Replace Curb Ramp With **Two New Directional Ramps or** Equivalent.